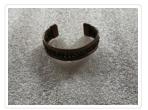

## Bracelet

https://archives.whyte.org/en/permalink/artifact103.01.0150

| Title             | Dracelet                                                                                                                                                                                                                                                                              |
|-------------------|---------------------------------------------------------------------------------------------------------------------------------------------------------------------------------------------------------------------------------------------------------------------------------------|
| Title:            | Bracelet                                                                                                                                                                                                                                                                              |
| Date:             | 1955 – 1975                                                                                                                                                                                                                                                                           |
| Material:         | metal                                                                                                                                                                                                                                                                                 |
| Dimensions:       | 1.8 x 5.0 x 6.0 cm                                                                                                                                                                                                                                                                    |
| Description:      | A wide, copper wrist band with braided section down middle. Oval<br>shaped band is open 3.5 cm long one side to fit over wrist. Solid band<br>down each side with separate, twisted, copper braid down middle. Heavy<br>copper cap at each end, shellac coating nearly all worn away. |
| Subject:          | Whyte home                                                                                                                                                                                                                                                                            |
|                   | accessories                                                                                                                                                                                                                                                                           |
|                   | fashion                                                                                                                                                                                                                                                                               |
|                   | jewlery                                                                                                                                                                                                                                                                               |
|                   | households                                                                                                                                                                                                                                                                            |
|                   | adornment                                                                                                                                                                                                                                                                             |
| Credit:           | Gift of Catharine Robb Whyte, O. C., Banff, 1979                                                                                                                                                                                                                                      |
| Catalogue Number: | 103.01.0150                                                                                                                                                                                                                                                                           |
|                   |                                                                                                                                                                                                                                                                                       |