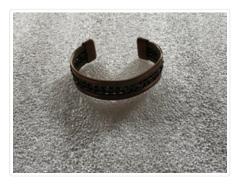

## Bracelet

https://archives.whyte.org/en/permalink/artifact103.01.0150

| Title             | Dracelet                                                                                                                                                                                                                                                                              |
|-------------------|---------------------------------------------------------------------------------------------------------------------------------------------------------------------------------------------------------------------------------------------------------------------------------------|
| Title:            | Bracelet                                                                                                                                                                                                                                                                              |
| Date:             | 1955 – 1975                                                                                                                                                                                                                                                                           |
| Material:         | metal                                                                                                                                                                                                                                                                                 |
| Dimensions:       | 1.8 x 5.0 x 6.0 cm                                                                                                                                                                                                                                                                    |
| Description:      | A wide, copper wrist band with braided section down middle. Oval<br>shaped band is open 3.5 cm long one side to fit over wrist. Solid band<br>down each side with separate, twisted, copper braid down middle. Heavy<br>copper cap at each end, shellac coating nearly all worn away. |
| Subject:          | Whyte home                                                                                                                                                                                                                                                                            |
|                   | accessories                                                                                                                                                                                                                                                                           |
|                   | fashion                                                                                                                                                                                                                                                                               |
|                   | jewlery                                                                                                                                                                                                                                                                               |
|                   | households                                                                                                                                                                                                                                                                            |
|                   | adornment                                                                                                                                                                                                                                                                             |
| Credit:           | Gift of Catharine Robb Whyte, O. C., Banff, 1979                                                                                                                                                                                                                                      |
| Catalogue Number: | 103.01.0150                                                                                                                                                                                                                                                                           |
|                   |                                                                                                                                                                                                                                                                                       |