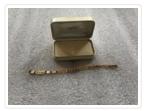

## Bracelet

https://archives.whyte.org/en/permalink/artifact103.01.0150

| Title             | Dracelet                                                                                                                                                                                                                                                                              |
|-------------------|---------------------------------------------------------------------------------------------------------------------------------------------------------------------------------------------------------------------------------------------------------------------------------------|
| Title:            | Bracelet                                                                                                                                                                                                                                                                              |
| Date:             | 1955 – 1975                                                                                                                                                                                                                                                                           |
| Material:         | metal                                                                                                                                                                                                                                                                                 |
| Dimensions:       | 1.8 x 5.0 x 6.0 cm                                                                                                                                                                                                                                                                    |
| Description:      | A wide, copper wrist band with braided section down middle. Oval<br>shaped band is open 3.5 cm long one side to fit over wrist. Solid band<br>down each side with separate, twisted, copper braid down middle. Heavy<br>copper cap at each end, shellac coating nearly all worn away. |
| Subject:          | Whyte home                                                                                                                                                                                                                                                                            |
|                   | accessories                                                                                                                                                                                                                                                                           |
|                   | fashion                                                                                                                                                                                                                                                                               |
|                   | jewlery                                                                                                                                                                                                                                                                               |
|                   | households                                                                                                                                                                                                                                                                            |
|                   | adornment                                                                                                                                                                                                                                                                             |
| Credit:           | Gift of Catharine Robb Whyte, O. C., Banff, 1979                                                                                                                                                                                                                                      |
| Catalogue Number: | 103.01.0150                                                                                                                                                                                                                                                                           |
|                   |                                                                                                                                                                                                                                                                                       |