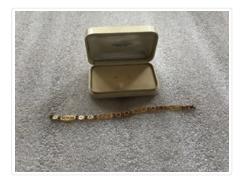

## Bracelet

https://archives.whyte.org/en/permalink/artifact103.01.0150

| Title             | Dracelet                                                                                                                                                                                                                                                                              |
|-------------------|---------------------------------------------------------------------------------------------------------------------------------------------------------------------------------------------------------------------------------------------------------------------------------------|
| Title:            | Bracelet                                                                                                                                                                                                                                                                              |
| Date:             | 1955 – 1975                                                                                                                                                                                                                                                                           |
| Material:         | metal                                                                                                                                                                                                                                                                                 |
| Dimensions:       | 1.8 x 5.0 x 6.0 cm                                                                                                                                                                                                                                                                    |
| Description:      | A wide, copper wrist band with braided section down middle. Oval<br>shaped band is open 3.5 cm long one side to fit over wrist. Solid band<br>down each side with separate, twisted, copper braid down middle. Heavy<br>copper cap at each end, shellac coating nearly all worn away. |
| Subject:          | Whyte home                                                                                                                                                                                                                                                                            |
|                   | accessories                                                                                                                                                                                                                                                                           |
|                   | fashion                                                                                                                                                                                                                                                                               |
|                   | jewlery                                                                                                                                                                                                                                                                               |
|                   | households                                                                                                                                                                                                                                                                            |
|                   | adornment                                                                                                                                                                                                                                                                             |
| Credit:           | Gift of Catharine Robb Whyte, O. C., Banff, 1979                                                                                                                                                                                                                                      |
| Catalogue Number: | 103.01.0150                                                                                                                                                                                                                                                                           |
|                   |                                                                                                                                                                                                                                                                                       |