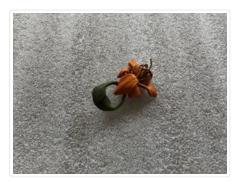

## Brooch

### https://archives.whyte.org/en/permalink/artifact103.01.0050

| Title:            | Brooch                                                                                                                                                                                                                                                                                                                        |
|-------------------|-------------------------------------------------------------------------------------------------------------------------------------------------------------------------------------------------------------------------------------------------------------------------------------------------------------------------------|
| Date:             | 1960 – 1975                                                                                                                                                                                                                                                                                                                   |
| Material:         | skin; metal                                                                                                                                                                                                                                                                                                                   |
| Dimensions:       | 6.6 x 2.1 x 4.4 cm                                                                                                                                                                                                                                                                                                            |
| Description:      | A painted leather, three-dimensional tiger lily. Pieces of stiff leather have<br>been shaped into realistic tiger lily painted orange with delicate brown<br>spots. Cluster of stamens rise from centre, two green leaves form circle<br>beneath. Pin clasp on flat bar with three holes pierced through is glued to<br>back. |
| Subject:          | Whyte home                                                                                                                                                                                                                                                                                                                    |
|                   | jewlery                                                                                                                                                                                                                                                                                                                       |
|                   | fashion                                                                                                                                                                                                                                                                                                                       |
|                   | accessories                                                                                                                                                                                                                                                                                                                   |
|                   | households                                                                                                                                                                                                                                                                                                                    |
|                   | adornment                                                                                                                                                                                                                                                                                                                     |
| Credit:           | Gift of Catharine Robb Whyte, O. C., Banff, 1979                                                                                                                                                                                                                                                                              |
| Catalogue Number: | 103.01.0050                                                                                                                                                                                                                                                                                                                   |