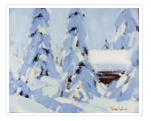

# Alpine Club Cabin, Assiniboine

https://archives.whyte.org/en/permalink/artifactwyp.01.061

| Artist:           | Peter Whyte (1905 – 1966, Canadian)                                                                                                                                                                                                                                                             |
|-------------------|-------------------------------------------------------------------------------------------------------------------------------------------------------------------------------------------------------------------------------------------------------------------------------------------------|
| Title:            | Alpine Club Cabin, Assiniboine                                                                                                                                                                                                                                                                  |
| Date:             | 1937                                                                                                                                                                                                                                                                                            |
| Medium:           | oil on canvas                                                                                                                                                                                                                                                                                   |
| Dimensions:       | 27.5 x 35 cm                                                                                                                                                                                                                                                                                    |
| Description:      | Colour: blue. A snow scene. Two trees stand center and left reaching to<br>the top of the picture. Another two trees grow on the right side. Between<br>these is a snow covered log cabin. Trees can be seen vaguely in the<br>distance. The sky behind is warm blue and fills the upper third. |
| Subject:          | landscape                                                                                                                                                                                                                                                                                       |
|                   | mountain                                                                                                                                                                                                                                                                                        |
|                   | Canadian Rockies                                                                                                                                                                                                                                                                                |
|                   | winter                                                                                                                                                                                                                                                                                          |
|                   | architecture                                                                                                                                                                                                                                                                                    |
|                   | rural                                                                                                                                                                                                                                                                                           |
| Credit:           | Gift of Catharine Robb Whyte, O. C., Banff, 1968                                                                                                                                                                                                                                                |
| Catalogue Number: | WyP.01.061                                                                                                                                                                                                                                                                                      |
| Notes:            | Artistry Revealed: Peter Whyte, Catharine Robb Whyte and Their Contemporaries; June 17, 2018 to October 21, 2018                                                                                                                                                                                |