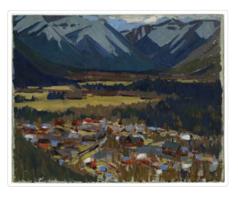

## Banff from Tunnel Mountain

#### https://archives.whyte.org/en/permalink/artifactwyp.01.055

| Artist:           | Peter Whyte (1905 – 1966, Canadian)                                                                                                                                                                                                             |
|-------------------|-------------------------------------------------------------------------------------------------------------------------------------------------------------------------------------------------------------------------------------------------|
| Title:            | Banff from Tunnel Mountain                                                                                                                                                                                                                      |
| Date:             | 1933                                                                                                                                                                                                                                            |
| Medium:           | oil on canvas                                                                                                                                                                                                                                   |
| Dimensions:       | 27.5 x 35 cm                                                                                                                                                                                                                                    |
| Description:      | Colour: blue, green, orange red. At the lower left corner is a green slope.<br>Looking down on a town of bright buildings. Half way up are trees and a<br>plain going off into the distance until mountain slopes take over the upper<br>third. |
| Subject:          | landscape                                                                                                                                                                                                                                       |
|                   | mountain                                                                                                                                                                                                                                        |
|                   | Canadian Rockies                                                                                                                                                                                                                                |
|                   | architecture                                                                                                                                                                                                                                    |
|                   | rural                                                                                                                                                                                                                                           |
| Credit:           | Gift of Catharine Robb Whyte, O. C., Banff, 1968                                                                                                                                                                                                |
| Catalogue Number: | WyP.01.055                                                                                                                                                                                                                                      |
| Notes:            | Artistry Revealed: Peter Whyte, Catharine Robb Whyte and Their Contemporaries; June 17, 2018 to October 21, 2018                                                                                                                                |