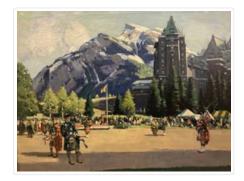

# Banff, Highland Gathering, Sept. 3-5, 1928

#### https://archives.whyte.org/en/permalink/artifactjkr.02.03

| Artist:           | Richard Jack (1866 – 1952, Canadian)                                                                                                                                                                                                                                                                                                                                                                                                                                                                                    |
|-------------------|-------------------------------------------------------------------------------------------------------------------------------------------------------------------------------------------------------------------------------------------------------------------------------------------------------------------------------------------------------------------------------------------------------------------------------------------------------------------------------------------------------------------------|
| Title:            | Banff, Highland Gathering, Sept. 3-5, 1928                                                                                                                                                                                                                                                                                                                                                                                                                                                                              |
| Date:             | c. 1928                                                                                                                                                                                                                                                                                                                                                                                                                                                                                                                 |
| Medium:           | oil on canvas                                                                                                                                                                                                                                                                                                                                                                                                                                                                                                           |
| Dimensions:       | 75.5 x 60.3 cm                                                                                                                                                                                                                                                                                                                                                                                                                                                                                                          |
| Description:      | A Scottish Highland gathering taking place on the grounds of the Banff<br>Springs Hotel. In the foreground are men in traditional Scottish dress. To<br>the left of the image is a bagpiper. In the background on the right side of<br>the image is the Banff Springs Hotel. A crowd is gathered at the edge of<br>an open space where the men in kilts are standing. Mount Rundle rises<br>up behind the Hotel. A flagpole, trees and coloured tents are dispersed<br>through the crowd in the middle of the painting. |
| Subject:          | architecture                                                                                                                                                                                                                                                                                                                                                                                                                                                                                                            |
|                   | Banff Springs Hotel                                                                                                                                                                                                                                                                                                                                                                                                                                                                                                     |
|                   | landscape                                                                                                                                                                                                                                                                                                                                                                                                                                                                                                               |
|                   | Canadian Rockies                                                                                                                                                                                                                                                                                                                                                                                                                                                                                                        |
|                   | activity                                                                                                                                                                                                                                                                                                                                                                                                                                                                                                                |
|                   | Highland Gathering                                                                                                                                                                                                                                                                                                                                                                                                                                                                                                      |
| Credit:           | Gift of Joan Fitt, Calgary, 2001                                                                                                                                                                                                                                                                                                                                                                                                                                                                                        |
| Catalogue Number: | JkR.02.03                                                                                                                                                                                                                                                                                                                                                                                                                                                                                                               |