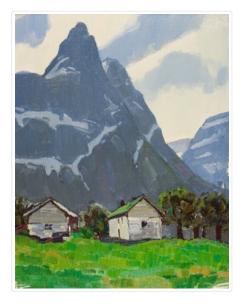

# Andalsnas Valley, Norway

https://archives.whyte.org/en/permalink/artifactwyp.01.260

| Artist:           | Peter Whyte (1905 – 1966, Canadian)              |
|-------------------|--------------------------------------------------|
| Title:            | Andalsnas Valley, Norway                         |
| Date:             | 1938                                             |
| Medium:           | oil on canvas                                    |
| Dimensions:       | 34.8 x 27.1 cm                                   |
| Subject:          | landscape ;mountains                             |
|                   | architecture                                     |
|                   | building                                         |
|                   | rural                                            |
| Credit:           | Gift of Catharine Robb Whyte, O. C., Banff, 1979 |
| Catalogue Number: | WyP.01.260                                       |
|                   |                                                  |