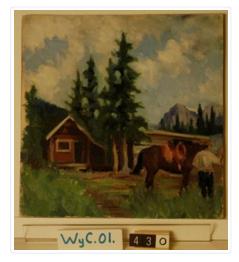

# At the Yoho Camp

#### https://archives.whyte.org/en/permalink/artifactwyc.01.430

| Artist:           | Catharine Robb Whyte, O. C. (1906 – 1979, Canadian)                                                                                                                                                                                                                |
|-------------------|--------------------------------------------------------------------------------------------------------------------------------------------------------------------------------------------------------------------------------------------------------------------|
| Title:            | At the Yoho Camp                                                                                                                                                                                                                                                   |
| Date:             | 1930                                                                                                                                                                                                                                                               |
| Medium:           | oil on canvas                                                                                                                                                                                                                                                      |
| Dimensions:       | 30.4 x 30.3 cm                                                                                                                                                                                                                                                     |
| Description:      | A brown cabin with white trim is in left centre, another building to the left of it. Mountain in the distance at centre right. Large evergreen trees beside the cabin. Billowy sky. A saddled brown horse is standing near a standing man in the right foreground. |
| Subject:          | landscape                                                                                                                                                                                                                                                          |
|                   | Canadian Rockies                                                                                                                                                                                                                                                   |
|                   | mountain                                                                                                                                                                                                                                                           |
|                   | architecture                                                                                                                                                                                                                                                       |
|                   | rural                                                                                                                                                                                                                                                              |
|                   | animal                                                                                                                                                                                                                                                             |
|                   | horse                                                                                                                                                                                                                                                              |
|                   | figure                                                                                                                                                                                                                                                             |
|                   | male                                                                                                                                                                                                                                                               |
|                   | camping                                                                                                                                                                                                                                                            |
| Credit:           | Gift of Catharine Robb Whyte, O. C., Banff, 1979                                                                                                                                                                                                                   |
| Catalogue Number: | WyC.01.430                                                                                                                                                                                                                                                         |
|                   |                                                                                                                                                                                                                                                                    |