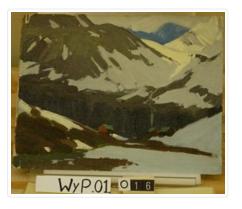

# Andalsnes, Norway

#### https://archives.whyte.org/en/permalink/artifactwyp.01.016

| Artist:           | Peter Whyte (1905 – 1966, Canadian)                                                                                                                                                                                                                                                                                                                                   |
|-------------------|-----------------------------------------------------------------------------------------------------------------------------------------------------------------------------------------------------------------------------------------------------------------------------------------------------------------------------------------------------------------------|
| Title:            | Andalsnes, Norway                                                                                                                                                                                                                                                                                                                                                     |
| Date:             | 1938                                                                                                                                                                                                                                                                                                                                                                  |
| Medium:           | oil on canvas                                                                                                                                                                                                                                                                                                                                                         |
| Dimensions:       | 35 x 27.5 cm                                                                                                                                                                                                                                                                                                                                                          |
| Description:      | Colour: grey, blue, brown. In the lower area to the left side is a brown slope. In the middle area there are three buildings; one left of center, two right of center. To the right side is a grey snow slope. Behind the houses across the picture is an abrupt rock face. Snow and rock slopes rise up to the left and right of it. Sky is in the upper right area. |
| Subject:          | landscape                                                                                                                                                                                                                                                                                                                                                             |
|                   | mountain                                                                                                                                                                                                                                                                                                                                                              |
|                   | winter                                                                                                                                                                                                                                                                                                                                                                |
|                   | architecture                                                                                                                                                                                                                                                                                                                                                          |
|                   | rural                                                                                                                                                                                                                                                                                                                                                                 |
| Credit:           | Gift of Catharine Robb Whyte, O. C., Banff, 1968                                                                                                                                                                                                                                                                                                                      |
| Catalogue Number: | WyP.01.016                                                                                                                                                                                                                                                                                                                                                            |