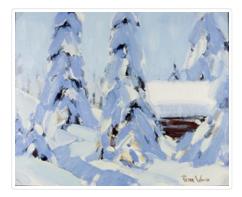

### Alberta Harvest

https://archives.whyte.org/en/permalink/artifactwbg.04.005

| that has<br>s been left<br>orange<br>derrick.<br>grain<br>Rocky<br>print. |
|---------------------------------------------------------------------------|
|                                                                           |
|                                                                           |
|                                                                           |
|                                                                           |
|                                                                           |
|                                                                           |
|                                                                           |
|                                                                           |
|                                                                           |
|                                                                           |
|                                                                           |
|                                                                           |