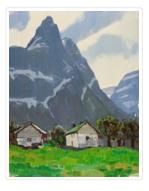

# Andalsnas Valley, Norway

https://archives.whyte.org/en/permalink/artifactwyp.01.260

| Artist:           | Peter Whyte (1905 – 1966, Canadian)              |
|-------------------|--------------------------------------------------|
| Title:            | Andalsnas Valley, Norway                         |
| Date:             | 1938                                             |
| Medium:           | oil on canvas                                    |
| Dimensions:       | 34.8 x 27.1 cm                                   |
| Subject:          | landscape ;mountains                             |
|                   | architecture                                     |
|                   | building                                         |
|                   | rural                                            |
| Credit:           | Gift of Catharine Robb Whyte, O. C., Banff, 1979 |
| Catalogue Number: | WyP.01.260                                       |
|                   |                                                  |