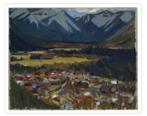

# Andalsnes, Norway

#### https://archives.whyte.org/en/permalink/artifactwyp.01.016

| Artist:           | Peter Whyte (1905 – 1966, Canadian)                                                                                                                                                                                                                                                                                                                                   |
|-------------------|-----------------------------------------------------------------------------------------------------------------------------------------------------------------------------------------------------------------------------------------------------------------------------------------------------------------------------------------------------------------------|
| Title:            | Andalsnes, Norway                                                                                                                                                                                                                                                                                                                                                     |
| Date:             | 1938                                                                                                                                                                                                                                                                                                                                                                  |
| Medium:           | oil on canvas                                                                                                                                                                                                                                                                                                                                                         |
| Dimensions:       | 35 x 27.5 cm                                                                                                                                                                                                                                                                                                                                                          |
| Description:      | Colour: grey, blue, brown. In the lower area to the left side is a brown slope. In the middle area there are three buildings; one left of center, two right of center. To the right side is a grey snow slope. Behind the houses across the picture is an abrupt rock face. Snow and rock slopes rise up to the left and right of it. Sky is in the upper right area. |
| Subject:          | landscape                                                                                                                                                                                                                                                                                                                                                             |
|                   | mountain                                                                                                                                                                                                                                                                                                                                                              |
|                   | winter                                                                                                                                                                                                                                                                                                                                                                |
|                   | architecture                                                                                                                                                                                                                                                                                                                                                          |
|                   | rural                                                                                                                                                                                                                                                                                                                                                                 |
| Credit:           | Gift of Catharine Robb Whyte, O. C., Banff, 1968                                                                                                                                                                                                                                                                                                                      |
| Catalogue Number: | WyP.01.016                                                                                                                                                                                                                                                                                                                                                            |