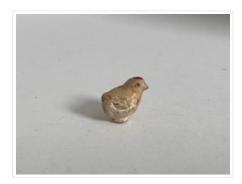

#### **Images**

https://archives.whyte.org/en/permalink/artifact107.01.0186

Title: Animal Figurine

Date: n.d.

Material: ceramic

Dimensions: 1.0 x 0.6 cm

Description: Miniature ceramic figurine in the shape of a squat bird. The bird is white

with a red dot on the top of its head. There is a small hole in its base.

Subject: Whyte home

miniature ceramic animal

Credit: Gift of Catharine Robb Whyte, O. C., Banff, 1979

Catalogue Number: 107.01.0186