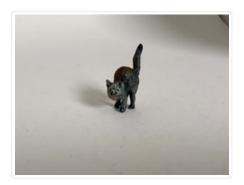

#### **Images**

https://archives.whyte.org/en/permalink/artifact107.01.0183

Title: Animal Figurine

Date: n.d.

Material: ceramic

Dimensions: 2.8 x 0.6 cm

Description: Miniature ceramic sculpture in the shape of a cat with an arched back

and raised tail. The cat is grey with round yellow eyes and an open pink

mouth.

Subject: Whyte home

miniature

animals, ceramic

Credit: Gift of Catharine Robb Whyte, O. C., Banff, 1979

Catalogue Number: 107.01.0183