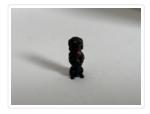

### **Images**

https://archives.whyte.org/en/permalink/artifact107.01.0193

Title: Animal Figurine

Date: n.d.

Material: plastic

Dimensions: 1.0 x 0.5 cm

Description: Miniature plastic figurine in the shape of a dog. Made of white plastic with

tiny red beads for eyes. Two red streaks at neck.

Subject: Whyte home

miniature animal

Credit: Gift of Catharine Robb Whyte, O. C., Banff, 1979

Catalogue Number: 107.01.0193