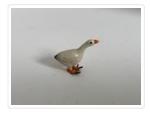

### Images

https://archives.whyte.org/en/permalink/artifact107.01.0185

Title: Animal Figurine

Date: n.d. Material: metal

Dimensions: 1.3 x 1.0 cm

Description: Miniature figurine in the shape of a goose. The body of the goose is white

and the beak and feet are orange.

Subject: Whyte home

miniature animal

Credit: Gift of Catharine Robb Whyte, O. C., Banff, 1979

Catalogue Number: 107.01.0185