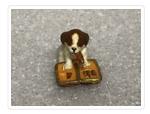

#### **Images**

https://archives.whyte.org/en/permalink/artifact102.04.0492

Title: Animal Figure

Date: n.d.

Material: ceramic

Dimensions: 1.8 x 2.0 cm

Description: Figurine of a brown and white dog with its paws on an open cigar case

and a cigar in its mouth. Text on bottom reads: "Germany".

Subject: whyte home, miniature, knickknack

Credit: Gift of Catharine Robb Whyte, O. C., Banff, 1979

Catalogue Number: 102.04.0492