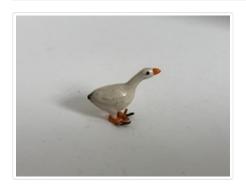

### Images

https://archives.whyte.org/en/permalink/artifact107.01.0185

Title: Animal Figurine

Date: n.d. Material: metal

Dimensions: 1.3 x 1.0 cm

Description: Miniature figurine in the shape of a goose. The body of the goose is white

and the beak and feet are orange.

Subject: Whyte home

miniature animal

Credit: Gift of Catharine Robb Whyte, O. C., Banff, 1979

Catalogue Number: 107.01.0185