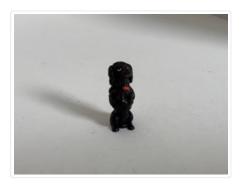

### **Images**

https://archives.whyte.org/en/permalink/artifact107.01.0187

Title: Animal Figurine

Date: n.d.

Material: ceramic

Dimensions: 2.5 x 1.0 cm

Description: Miniature ceramic figurine of a black.dog wearing a red bowtie and

sitting up on its hind legs

Subject: Whyte home

miniature ceramic animal

Credit: Gift of Catharine Robb Whyte, O. C., Banff, 1979

Catalogue Number: 107.01.0187