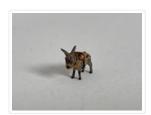

### **Animal Figurine**

https://archives.whyte.org/en/permalink/artifact107.01.0190

Title: Animal Figurine

Date: n.d. Material: metal

Dimensions: 1.4 x 0.6 cm

Description: Miniature metal figurine in the shape of a donkey. The donkey is made of

grey metal and has an orange metal harness holding two brown barrels.

There is a small black "3" written on the donkey's stomach.

Subject: Whyte home

miniature animals metalwork

Credit: Gift of Catharine Robb Whyte, O. C., Banff, 1979

Catalogue Number: 107.01.0190