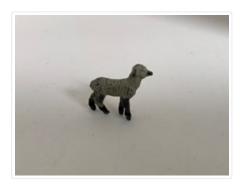

#### **Images**

https://archives.whyte.org/en/permalink/artifact107.01.0192

Title: Animal Figurine

Date: n.d. Material: metal

Dimensions: 1.9 x 0.3 cm

Description: Miniature metal figurine in the shape of a lamb. The body is white and the

legs, ears, and nose have been painted black.

Subject: Whyte home

miniature metalwork animal

Credit: Gift of Catharine Robb Whyte, O. C., Banff, 1979

Catalogue Number: 107.01.0192