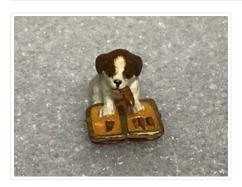

#### **Images**

https://archives.whyte.org/en/permalink/artifact102.04.0492

Title: Animal Figure

Date: n.d.

Material: ceramic

Dimensions: 1.8 x 2.0 cm

Description: Figurine of a brown and white dog with its paws on an open cigar case

and a cigar in its mouth. Text on bottom reads: "Germany".

Subject: whyte home, miniature, knickknack

Credit: Gift of Catharine Robb Whyte, O. C., Banff, 1979

Catalogue Number: 102.04.0492