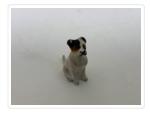

#### **Images**

https://archives.whyte.org/en/permalink/artifact102.04.0492

Title: Animal Figure

Date: n.d.

Material: ceramic

Dimensions: 1.8 x 2.0 cm

Description: Figurine of a brown and white dog with its paws on an open cigar case

and a cigar in its mouth. Text on bottom reads: "Germany".

Subject: whyte home, miniature, knickknack

Credit: Gift of Catharine Robb Whyte, O. C., Banff, 1979

Catalogue Number: 102.04.0492