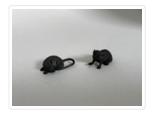

### Images

https://archives.whyte.org/en/permalink/artifact107.01.0184%20a%2cb

Title: Animal Figurine

Date: n.d. Material: metal

Dimensions: 1.4 x 1.3 cm

Description: Two miniature metal mice. (a) is crouched with its nose in the air and is

missing its tail, (b) is lying down with its head resting on its front paws and

its tail curved toward its body.

Subject: Whyte home

miniature

animals

Credit: Gift of Catharine Robb Whyte, O. C., Banff, 1979