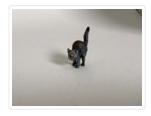

#### **Images**

https://archives.whyte.org/en/permalink/artifact107.01.0183

Title: Animal Figurine

Date: n.d.

Material: ceramic

Dimensions: 2.8 x 0.6 cm

Description: Miniature ceramic sculpture in the shape of a cat with an arched back

and raised tail. The cat is grey with round yellow eyes and an open pink

mouth.

Subject: Whyte home

miniature

animals, ceramic

Credit: Gift of Catharine Robb Whyte, O. C., Banff, 1979

Catalogue Number: 107.01.0183