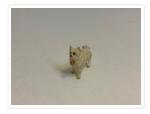

### **Images**

https://archives.whyte.org/en/permalink/artifact107.01.0193

Title: Animal Figurine

Date: n.d.

Material: plastic

Dimensions: 1.0 x 0.5 cm

Description: Miniature plastic figurine in the shape of a dog. Made of white plastic with

tiny red beads for eyes. Two red streaks at neck.

Subject: Whyte home

miniature animal

Credit: Gift of Catharine Robb Whyte, O. C., Banff, 1979

Catalogue Number: 107.01.0193