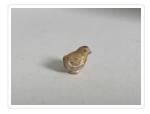

#### **Images**

https://archives.whyte.org/en/permalink/artifact107.01.0186

Title: Animal Figurine

Date: n.d.

Material: ceramic

Dimensions: 1.0 x 0.6 cm

Description: Miniature ceramic figurine in the shape of a squat bird. The bird is white

with a red dot on the top of its head. There is a small hole in its base.

Subject: Whyte home

miniature ceramic animal

Credit: Gift of Catharine Robb Whyte, O. C., Banff, 1979

Catalogue Number: 107.01.0186