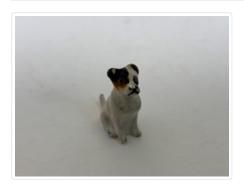

#### **Images**

https://archives.whyte.org/en/permalink/artifact102.04.0492

Title: Animal Figure

Date: n.d.

Material: ceramic

Dimensions: 1.8 x 2.0 cm

Description: Figurine of a brown and white dog with its paws on an open cigar case

and a cigar in its mouth. Text on bottom reads: "Germany".

Subject: whyte home, miniature, knickknack

Credit: Gift of Catharine Robb Whyte, O. C., Banff, 1979

Catalogue Number: 102.04.0492