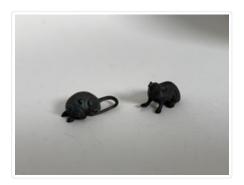

### Images

https://archives.whyte.org/en/permalink/artifact107.01.0184%20a%2cb

Title: Animal Figurine

Date: n.d. Material: metal

Dimensions: 1.4 x 1.3 cm

Description: Two miniature metal mice. (a) is crouched with its nose in the air and is

missing its tail, (b) is lying down with its head resting on its front paws and

its tail curved toward its body.

Subject: Whyte home

miniature

animals

Credit: Gift of Catharine Robb Whyte, O. C., Banff, 1979