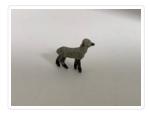

#### **Images**

https://archives.whyte.org/en/permalink/artifact107.01.0192

Title: Animal Figurine

Date: n.d. Material: metal

Dimensions: 1.9 x 0.3 cm

Description: Miniature metal figurine in the shape of a lamb. The body is white and the

legs, ears, and nose have been painted black.

Subject: Whyte home

miniature metalwork animal

Credit: Gift of Catharine Robb Whyte, O. C., Banff, 1979

Catalogue Number: 107.01.0192