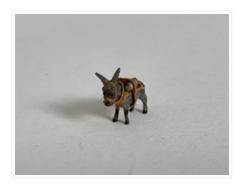

### **Animal Figurine**

https://archives.whyte.org/en/permalink/artifact107.01.0190

Title: Animal Figurine

Date: n.d. Material: metal

Dimensions: 1.4 x 0.6 cm

Description: Miniature metal figurine in the shape of a donkey. The donkey is made of

grey metal and has an orange metal harness holding two brown barrels.

There is a small black "3" written on the donkey's stomach.

Subject: Whyte home

miniature animals metalwork

Credit: Gift of Catharine Robb Whyte, O. C., Banff, 1979

Catalogue Number: 107.01.0190