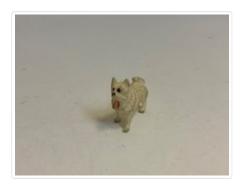

### **Images**

https://archives.whyte.org/en/permalink/artifact107.01.0193

Title: Animal Figurine

Date: n.d.

Material: plastic

Dimensions: 1.0 x 0.5 cm

Description: Miniature plastic figurine in the shape of a dog. Made of white plastic with

tiny red beads for eyes. Two red streaks at neck.

Subject: Whyte home

miniature animal

Credit: Gift of Catharine Robb Whyte, O. C., Banff, 1979

Catalogue Number: 107.01.0193