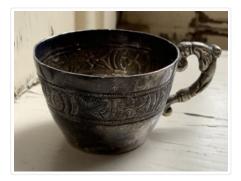

### Demitasse Cup

https://archives.whyte.org/en/permalink/artifact104.20.0091

| Demitasse Cup                                                                                                                 |
|-------------------------------------------------------------------------------------------------------------------------------|
| 1850 – 1900                                                                                                                   |
| metal                                                                                                                         |
| 3.0 cm                                                                                                                        |
| A tiny silver plated cup with a decorative band embossed around the centre. The cup has a loop handle with a design in relief |
| households                                                                                                                    |
| decorative                                                                                                                    |
| miniatures                                                                                                                    |
| Gift of Pearl Evelyn Moore, Banff, 1979                                                                                       |
| 104.20.0091                                                                                                                   |
|                                                                                                                               |