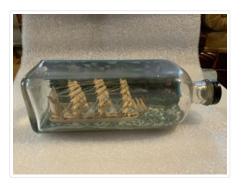

# Ship-In-A-Bottle

| Title:            | Ship-In-A-Bottle                                                                                                                                                                                                                                                                                                                                                                                                                     |
|-------------------|--------------------------------------------------------------------------------------------------------------------------------------------------------------------------------------------------------------------------------------------------------------------------------------------------------------------------------------------------------------------------------------------------------------------------------------|
| Date:             | 1935 – 1945                                                                                                                                                                                                                                                                                                                                                                                                                          |
| Material:         | glass; wood; plaster; fibre; metal                                                                                                                                                                                                                                                                                                                                                                                                   |
| Dimensions:       | 6.2 x 6.2 x 19.8 cm                                                                                                                                                                                                                                                                                                                                                                                                                  |
| Description:      | A squared glass bottle with long four-masted square-rigged sailing ship<br>that is flying four jibs and a gaff-rigged mizzen on a turbulent sea before a<br>small carved and painted town set on a hill complete with windmill and a<br>railroad train entering a tunnel. The bottle has a black screw cap and<br>"Eckels" molded on one side (bottom) with a liquid level scale from 1 to<br>16 molded on the adjacent side (back). |
| Subject:          | hobbies                                                                                                                                                                                                                                                                                                                                                                                                                              |
|                   | crafts                                                                                                                                                                                                                                                                                                                                                                                                                               |
|                   | miniatures                                                                                                                                                                                                                                                                                                                                                                                                                           |
|                   | military                                                                                                                                                                                                                                                                                                                                                                                                                             |
|                   | Second World War                                                                                                                                                                                                                                                                                                                                                                                                                     |
|                   | internment camps                                                                                                                                                                                                                                                                                                                                                                                                                     |
| Credit:           | Gift of Pearl Evelyn Moore, Banff, 1979                                                                                                                                                                                                                                                                                                                                                                                              |
| Catalogue Number: | 107.02.0011                                                                                                                                                                                                                                                                                                                                                                                                                          |