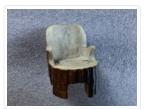

### Knickknack

#### https://archives.whyte.org/en/permalink/artifact107.01.0069

| Title:            | Knickknack                                                                                                                                                        |
|-------------------|-------------------------------------------------------------------------------------------------------------------------------------------------------------------|
| Date:             | n.d.                                                                                                                                                              |
| Material:         | antler                                                                                                                                                            |
| Dimensions:       | 6.5 x 5.0 x 5.0 cm                                                                                                                                                |
| Description:      | A simple round armchair with a high back and four legs carved from a piece of antler. The chair is brown outside, white inside and shows the grain of the antler. |
| Subject:          | households                                                                                                                                                        |
|                   | crafts                                                                                                                                                            |
|                   | carving                                                                                                                                                           |
|                   | miniatures                                                                                                                                                        |
|                   | children                                                                                                                                                          |
|                   | toys                                                                                                                                                              |
|                   | collectables                                                                                                                                                      |
| Credit:           | Gift of Pearl Evelyn Moore, Banff, 1979                                                                                                                           |
| Catalogue Number: | 107.01.0069                                                                                                                                                       |