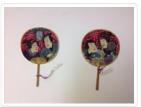

# Miniature Fan

https://archives.whyte.org/en/permalink/artifact103.08.0415%20a%2cb

| Title:            | Miniature Fan                                                                                                                                                                                                                                                                                                                                                                                                                                                                                                                                                                                                                                                                                 |
|-------------------|-----------------------------------------------------------------------------------------------------------------------------------------------------------------------------------------------------------------------------------------------------------------------------------------------------------------------------------------------------------------------------------------------------------------------------------------------------------------------------------------------------------------------------------------------------------------------------------------------------------------------------------------------------------------------------------------------|
| Date:             | 1870 – 1890                                                                                                                                                                                                                                                                                                                                                                                                                                                                                                                                                                                                                                                                                   |
| Material:         | wood; paper                                                                                                                                                                                                                                                                                                                                                                                                                                                                                                                                                                                                                                                                                   |
| Dimensions:       | 9.8 cm                                                                                                                                                                                                                                                                                                                                                                                                                                                                                                                                                                                                                                                                                        |
| Description:      | Japanese miniature fans, wood block printed design:(a) circular fan on<br>wooden stick handle, 3.61. On one side Japanese woman to left in a<br>purple robe, Japanese man to right in blue robe, man being set higher<br>than the woman. Red background, rectangular mirror inset top center,<br>1.41 x 1.0w. Other side has painted design with blue at top, red circle,<br>green hexagon, purple splash and yellow bottom. (b) same as (a) woman<br>on right, light blue kimono holding circular mirror, man wearing darker<br>blue kimono, lower than woman. Light blue green kimono. Reverse<br>design similar to (a) colours being the same but the design itself slightly<br>different. |
| Subject:          | households                                                                                                                                                                                                                                                                                                                                                                                                                                                                                                                                                                                                                                                                                    |
|                   | miniatures                                                                                                                                                                                                                                                                                                                                                                                                                                                                                                                                                                                                                                                                                    |
|                   | Japanese                                                                                                                                                                                                                                                                                                                                                                                                                                                                                                                                                                                                                                                                                      |
|                   | Edward S. Morse                                                                                                                                                                                                                                                                                                                                                                                                                                                                                                                                                                                                                                                                               |
|                   | Edith Morse Robb                                                                                                                                                                                                                                                                                                                                                                                                                                                                                                                                                                                                                                                                              |
| Credit:           | Gift of Catharine Robb Whyte, O. C., Banff, 1979                                                                                                                                                                                                                                                                                                                                                                                                                                                                                                                                                                                                                                              |
| Catalogue Number: | 103.08.0415 a,b                                                                                                                                                                                                                                                                                                                                                                                                                                                                                                                                                                                                                                                                               |
|                   |                                                                                                                                                                                                                                                                                                                                                                                                                                                                                                                                                                                                                                                                                               |