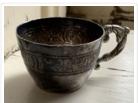

### Demitasse Cup

https://archives.whyte.org/en/permalink/artifact104.20.0091

| Demitasse Cup                                                                                                                 |
|-------------------------------------------------------------------------------------------------------------------------------|
| 1850 – 1900                                                                                                                   |
| metal                                                                                                                         |
| 3.0 cm                                                                                                                        |
| A tiny silver plated cup with a decorative band embossed around the centre. The cup has a loop handle with a design in relief |
| households                                                                                                                    |
| decorative                                                                                                                    |
| miniatures                                                                                                                    |
| Gift of Pearl Evelyn Moore, Banff, 1979                                                                                       |
| 104.20.0091                                                                                                                   |
|                                                                                                                               |