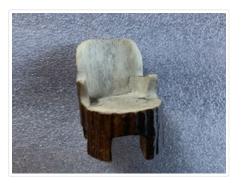

### Knickknack

#### https://archives.whyte.org/en/permalink/artifact107.01.0069

| Title:            | Knickknack                                                                                                                                                        |
|-------------------|-------------------------------------------------------------------------------------------------------------------------------------------------------------------|
| Date:             | n.d.                                                                                                                                                              |
| Material:         | antler                                                                                                                                                            |
| Dimensions:       | 6.5 x 5.0 x 5.0 cm                                                                                                                                                |
| Description:      | A simple round armchair with a high back and four legs carved from a piece of antler. The chair is brown outside, white inside and shows the grain of the antler. |
| Subject:          | households                                                                                                                                                        |
|                   | crafts                                                                                                                                                            |
|                   | carving                                                                                                                                                           |
|                   | miniatures                                                                                                                                                        |
|                   | children                                                                                                                                                          |
|                   | toys                                                                                                                                                              |
|                   | collectables                                                                                                                                                      |
| Credit:           | Gift of Pearl Evelyn Moore, Banff, 1979                                                                                                                           |
| Catalogue Number: | 107.01.0069                                                                                                                                                       |