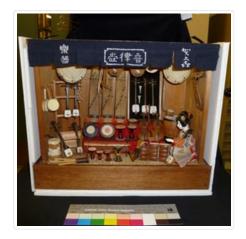

# Miniature, Basketry Shop

#### https://archives.whyte.org/en/permalink/artifact105.02.0115

| Title:            | Miniature, Basketry Shop                                                                                                                                                                                                                                                                                                                                                                                                                                                                                                                                                                                                                                                                                                                                                                                                                           |
|-------------------|----------------------------------------------------------------------------------------------------------------------------------------------------------------------------------------------------------------------------------------------------------------------------------------------------------------------------------------------------------------------------------------------------------------------------------------------------------------------------------------------------------------------------------------------------------------------------------------------------------------------------------------------------------------------------------------------------------------------------------------------------------------------------------------------------------------------------------------------------|
| Date:             | 1870 – 1890                                                                                                                                                                                                                                                                                                                                                                                                                                                                                                                                                                                                                                                                                                                                                                                                                                        |
| Material:         | wood; grass; fibre; ceramic                                                                                                                                                                                                                                                                                                                                                                                                                                                                                                                                                                                                                                                                                                                                                                                                                        |
| Description:      | Japanese basket shop, fully furnished. Base which forms floor of shop is 33.3x21.4x3.0, woven mat floor is an off white colour. Shop walls are bamboo rails and woven bamboo, 18.0x28.0x8.3. The sun shade is supported by 4 vertical bamboo poles. Shopkeeper middle aged man, top of head shaven with rest of hair pulled back into a topknot, "5 o'clock shadow". Dark kimono, woven plaid belt. He is sitting on the floor, yoga position, open hands, extended. Items for sale: 1 big woven chicken coop, 2 medium sized chicken coops, 1 big woven basket with one end open for chaffiing, 1 medium sized flat sparrow coop, 3 smaller flat sparrow coops, several carrying baskets, sieves of various gratings, various wooden dustpans, 1 fish basket, 3 hand brushes, scrub brushes. The shopkeeper was probably a basket weaver as well. |
| Subject:          | households                                                                                                                                                                                                                                                                                                                                                                                                                                                                                                                                                                                                                                                                                                                                                                                                                                         |
|                   | miniatures                                                                                                                                                                                                                                                                                                                                                                                                                                                                                                                                                                                                                                                                                                                                                                                                                                         |
|                   | business                                                                                                                                                                                                                                                                                                                                                                                                                                                                                                                                                                                                                                                                                                                                                                                                                                           |
|                   | figure                                                                                                                                                                                                                                                                                                                                                                                                                                                                                                                                                                                                                                                                                                                                                                                                                                             |
|                   | male                                                                                                                                                                                                                                                                                                                                                                                                                                                                                                                                                                                                                                                                                                                                                                                                                                               |
|                   | animal                                                                                                                                                                                                                                                                                                                                                                                                                                                                                                                                                                                                                                                                                                                                                                                                                                             |
|                   | bird                                                                                                                                                                                                                                                                                                                                                                                                                                                                                                                                                                                                                                                                                                                                                                                                                                               |
|                   | chicken                                                                                                                                                                                                                                                                                                                                                                                                                                                                                                                                                                                                                                                                                                                                                                                                                                            |
|                   | sparrow                                                                                                                                                                                                                                                                                                                                                                                                                                                                                                                                                                                                                                                                                                                                                                                                                                            |
|                   | Japanese                                                                                                                                                                                                                                                                                                                                                                                                                                                                                                                                                                                                                                                                                                                                                                                                                                           |
|                   | Edward S. Morse                                                                                                                                                                                                                                                                                                                                                                                                                                                                                                                                                                                                                                                                                                                                                                                                                                    |
|                   | Edith Morse Robb                                                                                                                                                                                                                                                                                                                                                                                                                                                                                                                                                                                                                                                                                                                                                                                                                                   |
| Credit:           | Gift of Catharine Robb Whyte, O. C., Banff, 1979                                                                                                                                                                                                                                                                                                                                                                                                                                                                                                                                                                                                                                                                                                                                                                                                   |
| Catalogue Number: | 105.02.0115                                                                                                                                                                                                                                                                                                                                                                                                                                                                                                                                                                                                                                                                                                                                                                                                                                        |
|                   |                                                                                                                                                                                                                                                                                                                                                                                                                                                                                                                                                                                                                                                                                                                                                                                                                                                    |