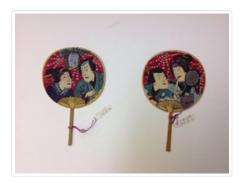

# Miniature Fan

https://archives.whyte.org/en/permalink/artifact103.08.0415%20a%2cb

| Title:            | Miniature Fan                                                                                                                                                                                                                                                                                                                                                                                                                                                                                                                                                                                                                                                                                 |
|-------------------|-----------------------------------------------------------------------------------------------------------------------------------------------------------------------------------------------------------------------------------------------------------------------------------------------------------------------------------------------------------------------------------------------------------------------------------------------------------------------------------------------------------------------------------------------------------------------------------------------------------------------------------------------------------------------------------------------|
| Date:             | 1870 – 1890                                                                                                                                                                                                                                                                                                                                                                                                                                                                                                                                                                                                                                                                                   |
| Material:         | wood; paper                                                                                                                                                                                                                                                                                                                                                                                                                                                                                                                                                                                                                                                                                   |
| Dimensions:       | 9.8 cm                                                                                                                                                                                                                                                                                                                                                                                                                                                                                                                                                                                                                                                                                        |
| Description:      | Japanese miniature fans, wood block printed design:(a) circular fan on<br>wooden stick handle, 3.61. On one side Japanese woman to left in a<br>purple robe, Japanese man to right in blue robe, man being set higher<br>than the woman. Red background, rectangular mirror inset top center,<br>1.41 x 1.0w. Other side has painted design with blue at top, red circle,<br>green hexagon, purple splash and yellow bottom. (b) same as (a) woman<br>on right, light blue kimono holding circular mirror, man wearing darker<br>blue kimono, lower than woman. Light blue green kimono. Reverse<br>design similar to (a) colours being the same but the design itself slightly<br>different. |
| Subject:          | households                                                                                                                                                                                                                                                                                                                                                                                                                                                                                                                                                                                                                                                                                    |
|                   | miniatures                                                                                                                                                                                                                                                                                                                                                                                                                                                                                                                                                                                                                                                                                    |
|                   | Japanese                                                                                                                                                                                                                                                                                                                                                                                                                                                                                                                                                                                                                                                                                      |
|                   | Edward S. Morse                                                                                                                                                                                                                                                                                                                                                                                                                                                                                                                                                                                                                                                                               |
|                   | Edith Morse Robb                                                                                                                                                                                                                                                                                                                                                                                                                                                                                                                                                                                                                                                                              |
| Credit:           | Gift of Catharine Robb Whyte, O. C., Banff, 1979                                                                                                                                                                                                                                                                                                                                                                                                                                                                                                                                                                                                                                              |
| Catalogue Number: | 103.08.0415 a,b                                                                                                                                                                                                                                                                                                                                                                                                                                                                                                                                                                                                                                                                               |
|                   |                                                                                                                                                                                                                                                                                                                                                                                                                                                                                                                                                                                                                                                                                               |