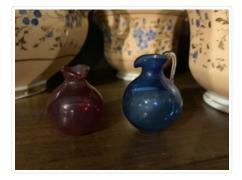

### **Bric-A-Brac**

https://archives.whyte.org/en/permalink/artifact107.01.0041%20a%2cb

| Title:            | Bric-A-Brac                                                                                                                                                                                                  |
|-------------------|--------------------------------------------------------------------------------------------------------------------------------------------------------------------------------------------------------------|
| Date:             | 1945 – 1960                                                                                                                                                                                                  |
| Material:         | glass                                                                                                                                                                                                        |
| Dimensions:       | 2.5 (a); 3.0 (b) cm                                                                                                                                                                                          |
| Description:      | Two small pitchers.a) A small full-bellied pitcher of clear red glass without<br>a handle. b) A small full-bellied pitcher of clear blue glass with a clear<br>glass handle from lip of pitcher to shoulder. |
| Subject:          | households                                                                                                                                                                                                   |
|                   | collectables                                                                                                                                                                                                 |
|                   | miniatures                                                                                                                                                                                                   |
| Credit:           | Gift of Pearl Evelyn Moore, Banff, 1979                                                                                                                                                                      |
| Catalogue Number: | 107.01.0041 a,b                                                                                                                                                                                              |