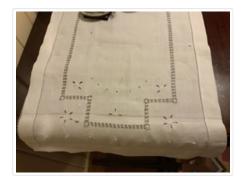

## Table Runner

https://archives.whyte.org/en/permalink/artifact102.04.0166

| Title:            | Table Runner                                                                                                                                                                                                                            |
|-------------------|-----------------------------------------------------------------------------------------------------------------------------------------------------------------------------------------------------------------------------------------|
| Date:             | 1900 – 1940                                                                                                                                                                                                                             |
| Material:         | fibre, cotton                                                                                                                                                                                                                           |
| Dimensions:       | 43.0 x 132.0 cm                                                                                                                                                                                                                         |
| Description:      | A cotton table runner with a geometric design through the centre in drawn<br>work and eyelet flowers (Italian punto tirato technique). The hem is<br>coming undone in one corner, and there are small stains and wear on the<br>cotton. |
| Subject:          | households                                                                                                                                                                                                                              |
|                   | decorative                                                                                                                                                                                                                              |
|                   | crafts                                                                                                                                                                                                                                  |
|                   | neddlework                                                                                                                                                                                                                              |
| Credit:           | Gift of Pearl Evelyn Moore, Banff, 1979                                                                                                                                                                                                 |
| Catalogue Number: | 102.04.0166                                                                                                                                                                                                                             |