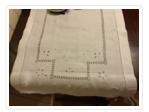

## Table Runner

https://archives.whyte.org/en/permalink/artifact102.04.0166

| Title:            | Table Runner                                                                                                                                                                                                                            |
|-------------------|-----------------------------------------------------------------------------------------------------------------------------------------------------------------------------------------------------------------------------------------|
| Date:             | 1900 – 1940                                                                                                                                                                                                                             |
| Material:         | fibre, cotton                                                                                                                                                                                                                           |
| Dimensions:       | 43.0 x 132.0 cm                                                                                                                                                                                                                         |
| Description:      | A cotton table runner with a geometric design through the centre in drawn<br>work and eyelet flowers (Italian punto tirato technique). The hem is<br>coming undone in one corner, and there are small stains and wear on the<br>cotton. |
| Subject:          | households                                                                                                                                                                                                                              |
|                   | decorative                                                                                                                                                                                                                              |
|                   | crafts                                                                                                                                                                                                                                  |
|                   | neddlework                                                                                                                                                                                                                              |
| Credit:           | Gift of Pearl Evelyn Moore, Banff, 1979                                                                                                                                                                                                 |
| Catalogue Number: | 102.04.0166                                                                                                                                                                                                                             |