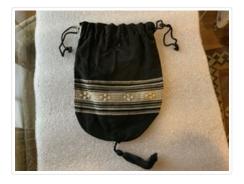

### Purse

https://archives.whyte.org/en/permalink/artifact103.08.0039

| Title:            | Purse                                                                                                                                                                                                                                                                               |
|-------------------|-------------------------------------------------------------------------------------------------------------------------------------------------------------------------------------------------------------------------------------------------------------------------------------|
| Date:             | 1930 – 1950                                                                                                                                                                                                                                                                         |
| Material:         | fibre, cotton                                                                                                                                                                                                                                                                       |
| Dimensions:       | 14.0 x 31.5 cm                                                                                                                                                                                                                                                                      |
| Description:      | A pouch shaped black cotton drawstring bag with a single tassel hanging<br>from the bottom edge. The bag is decorated with a wide white cotton<br>band with white flowers that runs horizontally around the centre of the bag<br>and, in turn, is bordered by narrower white bands. |
| Subject:          | households                                                                                                                                                                                                                                                                          |
|                   | crafts                                                                                                                                                                                                                                                                              |
|                   | neddlework                                                                                                                                                                                                                                                                          |
| Credit:           | Gift of Pearl Evelyn Moore, Banff, 1979                                                                                                                                                                                                                                             |
| Catalogue Number: | 103.08.0039                                                                                                                                                                                                                                                                         |