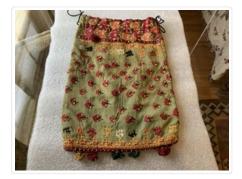

### Images

https://archives.whyte.org/en/permalink/artifact103.08.0038

| Title:            | Bag                                                                                                                                                                                                                                                                                                                                         |
|-------------------|---------------------------------------------------------------------------------------------------------------------------------------------------------------------------------------------------------------------------------------------------------------------------------------------------------------------------------------------|
| Date:             | 1900 – 1935                                                                                                                                                                                                                                                                                                                                 |
| Material:         | fibre, cotton                                                                                                                                                                                                                                                                                                                               |
| Dimensions:       | 19.0 x 31.5 cm                                                                                                                                                                                                                                                                                                                              |
| Description:      | A rectangular, light blue, cotton drawstring bag lined with burlap. The bag<br>has a thick band of red, gold, pink and white embroidery at the top, and a<br>narrower band of gold at the bottom. An even pattern of red spots is<br>embroidered over rest of bag. There are five short ball-tassels hanging<br>from the bottom of the bag. |
| Subject:          | households                                                                                                                                                                                                                                                                                                                                  |
|                   | crafts                                                                                                                                                                                                                                                                                                                                      |
|                   | needlework                                                                                                                                                                                                                                                                                                                                  |
| Credit:           | Gift of Pearl Evelyn Moore, Banff, 1979                                                                                                                                                                                                                                                                                                     |
| Catalogue Number: | 103.08.0038                                                                                                                                                                                                                                                                                                                                 |