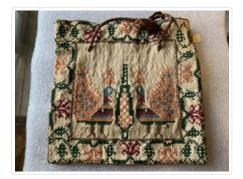

#### Images

https://archives.whyte.org/en/permalink/artifact103.08.0036

| Title:            | Bag                                                                                                                                                                                                                                                                              |
|-------------------|----------------------------------------------------------------------------------------------------------------------------------------------------------------------------------------------------------------------------------------------------------------------------------|
| Date:             | 1910 – 1950                                                                                                                                                                                                                                                                      |
| Material:         | fibre                                                                                                                                                                                                                                                                            |
| Dimensions:       | 20.0 x 19.0 cm                                                                                                                                                                                                                                                                   |
| Description:      | A square, handwoven, white cotton bag with a short brown twisted cord<br>handles through holes in the side near the top opening. A picture on the<br>side of the bag is worked in cross stitch embroidery and is a wide border<br>framing two peacocks and a tree in the centre. |
| Subject:          | households                                                                                                                                                                                                                                                                       |
|                   | decorative                                                                                                                                                                                                                                                                       |
|                   | crafts                                                                                                                                                                                                                                                                           |
|                   | needlework                                                                                                                                                                                                                                                                       |
| Credit:           | Gift of Pearl Evelyn Moore, Banff, 1979                                                                                                                                                                                                                                          |
| Catalogue Number: | 103.08.0036                                                                                                                                                                                                                                                                      |