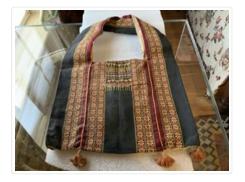

#### https://archives.whyte.org/en/permalink/artifact103.08.0041

| Bag                                                                                                                                                                                                                                                                                                                                                                                                                                            |
|------------------------------------------------------------------------------------------------------------------------------------------------------------------------------------------------------------------------------------------------------------------------------------------------------------------------------------------------------------------------------------------------------------------------------------------------|
| 1945 – 1965                                                                                                                                                                                                                                                                                                                                                                                                                                    |
| fibre, cotton                                                                                                                                                                                                                                                                                                                                                                                                                                  |
| 32.5 x 46.0 cm                                                                                                                                                                                                                                                                                                                                                                                                                                 |
| A black woven cotton bag of three bands of material sewn together, with<br>the two outer bands extending to form the handle. The bag has a cotton<br>lining. The bag is decorated with bands of red and white geometric<br>flowers that border the handle and inside panel. There is also some pick-<br>up stitch embroidery along the top opening of the bag on centre panel.<br>The bag has four gold tassels hanging along the bottom edge. |
| households                                                                                                                                                                                                                                                                                                                                                                                                                                     |
| crafts                                                                                                                                                                                                                                                                                                                                                                                                                                         |
| needlework                                                                                                                                                                                                                                                                                                                                                                                                                                     |
| weaving                                                                                                                                                                                                                                                                                                                                                                                                                                        |
| Gift of Pearl Evelyn Moore, Banff, 1979                                                                                                                                                                                                                                                                                                                                                                                                        |
| 103.08.0041                                                                                                                                                                                                                                                                                                                                                                                                                                    |
|                                                                                                                                                                                                                                                                                                                                                                                                                                                |