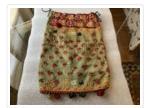

### Images

https://archives.whyte.org/en/permalink/artifact103.08.0038

| Title:            | Bag                                                                                                                                                                                                                                                                                                                                         |
|-------------------|---------------------------------------------------------------------------------------------------------------------------------------------------------------------------------------------------------------------------------------------------------------------------------------------------------------------------------------------|
| Date:             | 1900 – 1935                                                                                                                                                                                                                                                                                                                                 |
| Material:         | fibre, cotton                                                                                                                                                                                                                                                                                                                               |
| Dimensions:       | 19.0 x 31.5 cm                                                                                                                                                                                                                                                                                                                              |
| Description:      | A rectangular, light blue, cotton drawstring bag lined with burlap. The bag<br>has a thick band of red, gold, pink and white embroidery at the top, and a<br>narrower band of gold at the bottom. An even pattern of red spots is<br>embroidered over rest of bag. There are five short ball-tassels hanging<br>from the bottom of the bag. |
| Subject:          | households                                                                                                                                                                                                                                                                                                                                  |
|                   | crafts                                                                                                                                                                                                                                                                                                                                      |
|                   | needlework                                                                                                                                                                                                                                                                                                                                  |
| Credit:           | Gift of Pearl Evelyn Moore, Banff, 1979                                                                                                                                                                                                                                                                                                     |
| Catalogue Number: | 103.08.0038                                                                                                                                                                                                                                                                                                                                 |