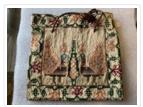

#### Images

https://archives.whyte.org/en/permalink/artifact103.08.0036

| Title:            | Bag                                                                                                                                                                                                                                                                              |
|-------------------|----------------------------------------------------------------------------------------------------------------------------------------------------------------------------------------------------------------------------------------------------------------------------------|
| Date:             | 1910 – 1950                                                                                                                                                                                                                                                                      |
| Material:         | fibre                                                                                                                                                                                                                                                                            |
| Dimensions:       | 20.0 x 19.0 cm                                                                                                                                                                                                                                                                   |
| Description:      | A square, handwoven, white cotton bag with a short brown twisted cord<br>handles through holes in the side near the top opening. A picture on the<br>side of the bag is worked in cross stitch embroidery and is a wide border<br>framing two peacocks and a tree in the centre. |
| Subject:          | households                                                                                                                                                                                                                                                                       |
|                   | decorative                                                                                                                                                                                                                                                                       |
|                   | crafts                                                                                                                                                                                                                                                                           |
|                   | needlework                                                                                                                                                                                                                                                                       |
| Credit:           | Gift of Pearl Evelyn Moore, Banff, 1979                                                                                                                                                                                                                                          |
| Catalogue Number: | 103.08.0036                                                                                                                                                                                                                                                                      |