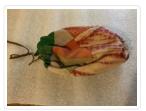

#### https://archives.whyte.org/en/permalink/artifact103.05.0014

| Title:            | Apron                                                                                                                                                                                                                                                  |
|-------------------|--------------------------------------------------------------------------------------------------------------------------------------------------------------------------------------------------------------------------------------------------------|
| Date:             | n.d.                                                                                                                                                                                                                                                   |
| Material:         | fibre, cotton; hair, wool                                                                                                                                                                                                                              |
| Dimensions:       | 24.0 x 32.0 cm                                                                                                                                                                                                                                         |
| Description:      | A miniature apron or purse of cotton canvas that is embroidered with five<br>red wool flowers with blue centres and green, blue and red stems and<br>leaves. The bottom of the apron has a border of red wool with green, blue<br>and red wool fringe. |
| Subject:          | households                                                                                                                                                                                                                                             |
|                   | social customs                                                                                                                                                                                                                                         |
|                   | decorative                                                                                                                                                                                                                                             |
|                   | needlework                                                                                                                                                                                                                                             |
|                   | embroidery                                                                                                                                                                                                                                             |
| Credit:           | Gift of Pearl Evelyn Moore, Banff, 1979                                                                                                                                                                                                                |
| Catalogue Number: | 103.05.0014                                                                                                                                                                                                                                            |