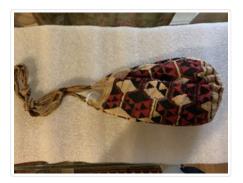

### Images

https://archives.whyte.org/en/permalink/artifact103.08.0046

| Title:            | Bag                                                                                                                                                                                                                                                                                              |
|-------------------|--------------------------------------------------------------------------------------------------------------------------------------------------------------------------------------------------------------------------------------------------------------------------------------------------|
| Date:             | 1930 – 1950                                                                                                                                                                                                                                                                                      |
| Material:         | fibre                                                                                                                                                                                                                                                                                            |
| Dimensions:       | 19.0 x 44.0 cm                                                                                                                                                                                                                                                                                   |
| Description:      | A pouch-shaped crocheted cord bag with a long woven handle. The bag<br>is decorated with a pattern of white diamonds connected with white<br>horizontal bands surrounded by smaller black and red triangles on each<br>side. The circular bottom of the bag is natural coloured with a red ring. |
| Subject:          | households                                                                                                                                                                                                                                                                                       |
|                   | crafts                                                                                                                                                                                                                                                                                           |
|                   | needlework                                                                                                                                                                                                                                                                                       |
|                   | weaving                                                                                                                                                                                                                                                                                          |
| Credit:           | Gift of Pearl Evelyn Moore, Banff, 1979                                                                                                                                                                                                                                                          |
| Catalogue Number: | 103.08.0046                                                                                                                                                                                                                                                                                      |