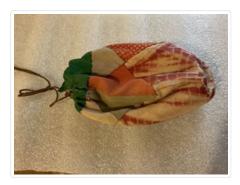

#### https://archives.whyte.org/en/permalink/artifact103.05.0014

| Title:            | Apron                                                                                                                                                                                                                                                  |
|-------------------|--------------------------------------------------------------------------------------------------------------------------------------------------------------------------------------------------------------------------------------------------------|
| Date:             | n.d.                                                                                                                                                                                                                                                   |
| Material:         | fibre, cotton; hair, wool                                                                                                                                                                                                                              |
| Dimensions:       | 24.0 x 32.0 cm                                                                                                                                                                                                                                         |
| Description:      | A miniature apron or purse of cotton canvas that is embroidered with five<br>red wool flowers with blue centres and green, blue and red stems and<br>leaves. The bottom of the apron has a border of red wool with green, blue<br>and red wool fringe. |
| Subject:          | households                                                                                                                                                                                                                                             |
|                   | social customs                                                                                                                                                                                                                                         |
|                   | decorative                                                                                                                                                                                                                                             |
|                   | needlework                                                                                                                                                                                                                                             |
|                   | embroidery                                                                                                                                                                                                                                             |
| Credit:           | Gift of Pearl Evelyn Moore, Banff, 1979                                                                                                                                                                                                                |
| Catalogue Number: | 103.05.0014                                                                                                                                                                                                                                            |