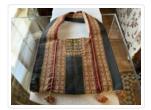

#### https://archives.whyte.org/en/permalink/artifact103.08.0041

| Bag                                                                                                                                                                                                                                                                                                                                                                                                                                            |
|------------------------------------------------------------------------------------------------------------------------------------------------------------------------------------------------------------------------------------------------------------------------------------------------------------------------------------------------------------------------------------------------------------------------------------------------|
| 1945 – 1965                                                                                                                                                                                                                                                                                                                                                                                                                                    |
| fibre, cotton                                                                                                                                                                                                                                                                                                                                                                                                                                  |
| 32.5 x 46.0 cm                                                                                                                                                                                                                                                                                                                                                                                                                                 |
| A black woven cotton bag of three bands of material sewn together, with<br>the two outer bands extending to form the handle. The bag has a cotton<br>lining. The bag is decorated with bands of red and white geometric<br>flowers that border the handle and inside panel. There is also some pick-<br>up stitch embroidery along the top opening of the bag on centre panel.<br>The bag has four gold tassels hanging along the bottom edge. |
| households                                                                                                                                                                                                                                                                                                                                                                                                                                     |
| crafts                                                                                                                                                                                                                                                                                                                                                                                                                                         |
| needlework                                                                                                                                                                                                                                                                                                                                                                                                                                     |
| weaving                                                                                                                                                                                                                                                                                                                                                                                                                                        |
| Gift of Pearl Evelyn Moore, Banff, 1979                                                                                                                                                                                                                                                                                                                                                                                                        |
| 103.08.0041                                                                                                                                                                                                                                                                                                                                                                                                                                    |
|                                                                                                                                                                                                                                                                                                                                                                                                                                                |