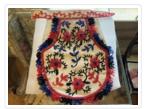

#### https://archives.whyte.org/en/permalink/artifact103.05.0014

| Title:            | Apron                                                                                                                                                                                                                                                  |
|-------------------|--------------------------------------------------------------------------------------------------------------------------------------------------------------------------------------------------------------------------------------------------------|
| Date:             | n.d.                                                                                                                                                                                                                                                   |
| Material:         | fibre, cotton; hair, wool                                                                                                                                                                                                                              |
| Dimensions:       | 24.0 x 32.0 cm                                                                                                                                                                                                                                         |
| Description:      | A miniature apron or purse of cotton canvas that is embroidered with five<br>red wool flowers with blue centres and green, blue and red stems and<br>leaves. The bottom of the apron has a border of red wool with green, blue<br>and red wool fringe. |
| Subject:          | households                                                                                                                                                                                                                                             |
|                   | social customs                                                                                                                                                                                                                                         |
|                   | decorative                                                                                                                                                                                                                                             |
|                   | needlework                                                                                                                                                                                                                                             |
|                   | embroidery                                                                                                                                                                                                                                             |
| Credit:           | Gift of Pearl Evelyn Moore, Banff, 1979                                                                                                                                                                                                                |
| Catalogue Number: | 103.05.0014                                                                                                                                                                                                                                            |