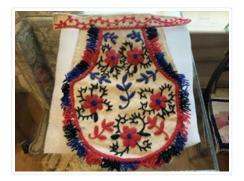

#### https://archives.whyte.org/en/permalink/artifact103.05.0014

| Title:            | Apron                                                                                                                                                                                                                                                  |
|-------------------|--------------------------------------------------------------------------------------------------------------------------------------------------------------------------------------------------------------------------------------------------------|
| Date:             | n.d.                                                                                                                                                                                                                                                   |
| Material:         | fibre, cotton; hair, wool                                                                                                                                                                                                                              |
| Dimensions:       | 24.0 x 32.0 cm                                                                                                                                                                                                                                         |
| Description:      | A miniature apron or purse of cotton canvas that is embroidered with five<br>red wool flowers with blue centres and green, blue and red stems and<br>leaves. The bottom of the apron has a border of red wool with green, blue<br>and red wool fringe. |
| Subject:          | households                                                                                                                                                                                                                                             |
|                   | social customs                                                                                                                                                                                                                                         |
|                   | decorative                                                                                                                                                                                                                                             |
|                   | needlework                                                                                                                                                                                                                                             |
|                   | embroidery                                                                                                                                                                                                                                             |
| Credit:           | Gift of Pearl Evelyn Moore, Banff, 1979                                                                                                                                                                                                                |
| Catalogue Number: | 103.05.0014                                                                                                                                                                                                                                            |