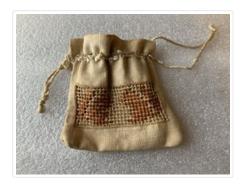

#### Images

https://archives.whyte.org/en/permalink/artifact103.08.0045

| Title:            | Bag                                                                                                                                                                                                                         |
|-------------------|-----------------------------------------------------------------------------------------------------------------------------------------------------------------------------------------------------------------------------|
| Date:             | 1930 – 1950                                                                                                                                                                                                                 |
| Material:         | fibre, flax                                                                                                                                                                                                                 |
| Dimensions:       | 9.0 x 15.0 cm                                                                                                                                                                                                               |
| Description:      | A square draw string bag of natural woven linen with a white twisted cord<br>drawstring. The bag is decorated with a panel of crocheted netting with<br>squirrel shapes formed by threading red string through the netting. |
| Subject:          | households                                                                                                                                                                                                                  |
|                   | crafts                                                                                                                                                                                                                      |
|                   | needlework                                                                                                                                                                                                                  |
|                   | weaving                                                                                                                                                                                                                     |
| Credit:           | Gift of Pearl Evelyn Moore, Banff, 1979                                                                                                                                                                                     |
| Catalogue Number: | 103.08.0045                                                                                                                                                                                                                 |