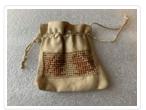

#### Images

https://archives.whyte.org/en/permalink/artifact103.08.0045

| Title:            | Bag                                                                                                                                                                                                                         |
|-------------------|-----------------------------------------------------------------------------------------------------------------------------------------------------------------------------------------------------------------------------|
| Date:             | 1930 – 1950                                                                                                                                                                                                                 |
| Material:         | fibre, flax                                                                                                                                                                                                                 |
| Dimensions:       | 9.0 x 15.0 cm                                                                                                                                                                                                               |
| Description:      | A square draw string bag of natural woven linen with a white twisted cord<br>drawstring. The bag is decorated with a panel of crocheted netting with<br>squirrel shapes formed by threading red string through the netting. |
| Subject:          | households                                                                                                                                                                                                                  |
|                   | crafts                                                                                                                                                                                                                      |
|                   | needlework                                                                                                                                                                                                                  |
|                   | weaving                                                                                                                                                                                                                     |
| Credit:           | Gift of Pearl Evelyn Moore, Banff, 1979                                                                                                                                                                                     |
| Catalogue Number: | 103.08.0045                                                                                                                                                                                                                 |