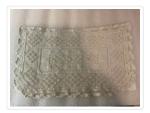

### Antimacassar

https://archives.whyte.org/en/permalink/artifact102.04.0168

| Title:            | Antimacassar                                                                                                                                                                                                                                                                                                                                                                                      |
|-------------------|---------------------------------------------------------------------------------------------------------------------------------------------------------------------------------------------------------------------------------------------------------------------------------------------------------------------------------------------------------------------------------------------------|
| Date:             | 1900 – 1930                                                                                                                                                                                                                                                                                                                                                                                       |
| Material:         | fibre, cotton                                                                                                                                                                                                                                                                                                                                                                                     |
| Dimensions:       | 21.0 x 37.0 cm                                                                                                                                                                                                                                                                                                                                                                                    |
| Description:      | A white filigree lace antimacassar that has a straight edge across the top<br>with sharp corners and is rounded on the bottom corners. A solid border<br>is scalloped along the rounded edges. The border encloses a wide band<br>of openwork lace containing a diamond shape pattern of thick dots<br>around a solid rectangular centre with openwork bar across a repeating<br>diamond pattern. |
| Subject:          | households                                                                                                                                                                                                                                                                                                                                                                                        |
|                   | decorative                                                                                                                                                                                                                                                                                                                                                                                        |
|                   | crafts                                                                                                                                                                                                                                                                                                                                                                                            |
|                   | needlework                                                                                                                                                                                                                                                                                                                                                                                        |
| Credit:           | Gift of Pearl Evelyn Moore, Banff, 1979                                                                                                                                                                                                                                                                                                                                                           |
| Catalogue Number: | 102.04.0168                                                                                                                                                                                                                                                                                                                                                                                       |