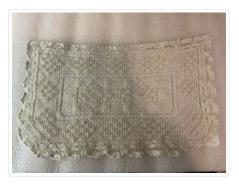

### Antimacassar

https://archives.whyte.org/en/permalink/artifact102.04.0168

| Title:            | Antimacassar                                                                                                                                                                                                                                                                                                                                                                                      |
|-------------------|---------------------------------------------------------------------------------------------------------------------------------------------------------------------------------------------------------------------------------------------------------------------------------------------------------------------------------------------------------------------------------------------------|
| Date:             | 1900 – 1930                                                                                                                                                                                                                                                                                                                                                                                       |
| Material:         | fibre, cotton                                                                                                                                                                                                                                                                                                                                                                                     |
| Dimensions:       | 21.0 x 37.0 cm                                                                                                                                                                                                                                                                                                                                                                                    |
| Description:      | A white filigree lace antimacassar that has a straight edge across the top<br>with sharp corners and is rounded on the bottom corners. A solid border<br>is scalloped along the rounded edges. The border encloses a wide band<br>of openwork lace containing a diamond shape pattern of thick dots<br>around a solid rectangular centre with openwork bar across a repeating<br>diamond pattern. |
| Subject:          | households                                                                                                                                                                                                                                                                                                                                                                                        |
|                   | decorative                                                                                                                                                                                                                                                                                                                                                                                        |
|                   | crafts                                                                                                                                                                                                                                                                                                                                                                                            |
|                   | needlework                                                                                                                                                                                                                                                                                                                                                                                        |
| Credit:           | Gift of Pearl Evelyn Moore, Banff, 1979                                                                                                                                                                                                                                                                                                                                                           |
| Catalogue Number: | 102.04.0168                                                                                                                                                                                                                                                                                                                                                                                       |