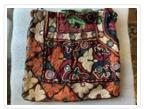

### Images

https://archives.whyte.org/en/permalink/artifact103.08.0047

| Title:            | Bag                                                                                                                                                                                                                 |
|-------------------|---------------------------------------------------------------------------------------------------------------------------------------------------------------------------------------------------------------------|
| Date:             | 1910 – 1940                                                                                                                                                                                                         |
| Material:         | hair, sheep; fibre, silk; glass                                                                                                                                                                                     |
| Dimensions:       | 20.5 x 22.0 cm                                                                                                                                                                                                      |
| Description:      | A flat, square, red wool drawstring bag with a pattern of large orange and<br>white flowers outlined with black triangles embroidered all over. Each of<br>the flowers has a piece of mirrored glass at the centre. |
| Subject:          | households                                                                                                                                                                                                          |
|                   | crafts                                                                                                                                                                                                              |
|                   | needlework                                                                                                                                                                                                          |
| Credit:           | Gift of Pearl Evelyn Moore, Banff, 1979                                                                                                                                                                             |
| Catalogue Number: | 103.08.0047                                                                                                                                                                                                         |