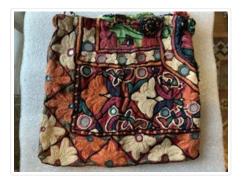

### Images

https://archives.whyte.org/en/permalink/artifact103.08.0047

| Title:            | Bag                                                                                                                                                                                                                 |
|-------------------|---------------------------------------------------------------------------------------------------------------------------------------------------------------------------------------------------------------------|
| Date:             | 1910 – 1940                                                                                                                                                                                                         |
| Material:         | hair, sheep; fibre, silk; glass                                                                                                                                                                                     |
| Dimensions:       | 20.5 x 22.0 cm                                                                                                                                                                                                      |
| Description:      | A flat, square, red wool drawstring bag with a pattern of large orange and<br>white flowers outlined with black triangles embroidered all over. Each of<br>the flowers has a piece of mirrored glass at the centre. |
| Subject:          | households                                                                                                                                                                                                          |
|                   | crafts                                                                                                                                                                                                              |
|                   | needlework                                                                                                                                                                                                          |
| Credit:           | Gift of Pearl Evelyn Moore, Banff, 1979                                                                                                                                                                             |
| Catalogue Number: | 103.08.0047                                                                                                                                                                                                         |