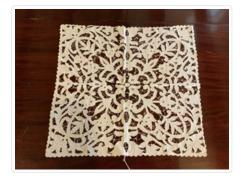

#### https://archives.whyte.org/en/permalink/artifact102.04.0035

| Title:            | Table Throw                                                                                                                                                                                                                                                                                                                                                                                                          |
|-------------------|----------------------------------------------------------------------------------------------------------------------------------------------------------------------------------------------------------------------------------------------------------------------------------------------------------------------------------------------------------------------------------------------------------------------|
| Date:             | 1900 – 1940                                                                                                                                                                                                                                                                                                                                                                                                          |
| Material:         | fibre, flax                                                                                                                                                                                                                                                                                                                                                                                                          |
| Dimensions:       | 83.0 x 88.0 cm                                                                                                                                                                                                                                                                                                                                                                                                       |
| Description:      | A linen table cover that is decorated in the middle, corners, and along the edges with repeated drawn work (Italian punto tirato technique). This repeated design at corners, along edges and in the centre consists of small four-petalled openwork flowers arranged in a square set inside a larger punto tirato square with the edges crossing through the four corners and extending outward in four directions. |
| Subject:          | households                                                                                                                                                                                                                                                                                                                                                                                                           |
|                   | decorative                                                                                                                                                                                                                                                                                                                                                                                                           |
|                   | crafts                                                                                                                                                                                                                                                                                                                                                                                                               |
|                   | needlework                                                                                                                                                                                                                                                                                                                                                                                                           |
| Credit:           | Gift of Pearl Evelyn Moore, Banff, 1979                                                                                                                                                                                                                                                                                                                                                                              |
| Catalogue Number: | 102.04.0035                                                                                                                                                                                                                                                                                                                                                                                                          |