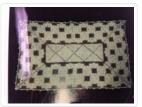

### Images

https://archives.whyte.org/en/permalink/artifact102.04.0034

| Title:            | Table Throw                                                                                                                                                                                                                                                                                                                                                                                |
|-------------------|--------------------------------------------------------------------------------------------------------------------------------------------------------------------------------------------------------------------------------------------------------------------------------------------------------------------------------------------------------------------------------------------|
| Date:             | 1900 – 1940                                                                                                                                                                                                                                                                                                                                                                                |
| Material:         | fibre, flax                                                                                                                                                                                                                                                                                                                                                                                |
| Dimensions:       | 28.0 x 29.0 cm                                                                                                                                                                                                                                                                                                                                                                             |
| Description:      | One square linen mat with a pattern done in openwork - Italian punto<br>tangliato. An outside border is worked in punto tirate, and is hemstitched,<br>finishing the outside edge. A square openwork band with circle motif is<br>just inside the punto tirato border with four triangles of openwork, each<br>containing circles and a four-petalled flower, one triangle at each corner. |
| Subject:          | households                                                                                                                                                                                                                                                                                                                                                                                 |
|                   | decorative                                                                                                                                                                                                                                                                                                                                                                                 |
|                   | crafts                                                                                                                                                                                                                                                                                                                                                                                     |
|                   | needlework                                                                                                                                                                                                                                                                                                                                                                                 |
| Credit:           | Gift of Pearl Evelyn Moore, Banff, 1979                                                                                                                                                                                                                                                                                                                                                    |
| Catalogue Number: | 102.04.0034                                                                                                                                                                                                                                                                                                                                                                                |