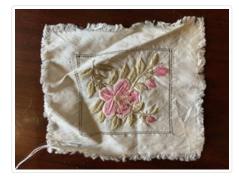

### Images

https://archives.whyte.org/en/permalink/artifact102.04.0022

| Table Throw                                                                                                                                                                                     |
|-------------------------------------------------------------------------------------------------------------------------------------------------------------------------------------------------|
| 1900 – 1940                                                                                                                                                                                     |
| fibre, silk                                                                                                                                                                                     |
| 15.0 x 17.0 cm                                                                                                                                                                                  |
| A square, white silk mat with fringed edges (possibly cut from a larger piece). The throw has a floral design in the centre, with a large pink silk thread embroidered flower and green leaves. |
| households                                                                                                                                                                                      |
| decorative                                                                                                                                                                                      |
| crafts                                                                                                                                                                                          |
| needlework                                                                                                                                                                                      |
| Gift of Pearl Evelyn Moore, Banff, 1979                                                                                                                                                         |
| 102.04.0022                                                                                                                                                                                     |
|                                                                                                                                                                                                 |