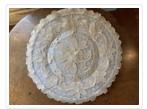

#### https://archives.whyte.org/en/permalink/artifact102.04.0026

| Title:            | Table Throw                                                                                                                                                                                                                                                                                                                                                                                                        |
|-------------------|--------------------------------------------------------------------------------------------------------------------------------------------------------------------------------------------------------------------------------------------------------------------------------------------------------------------------------------------------------------------------------------------------------------------|
| Date:             | 1820 – 1850                                                                                                                                                                                                                                                                                                                                                                                                        |
| Material:         | fibre, cotton                                                                                                                                                                                                                                                                                                                                                                                                      |
| Dimensions:       | 37.0 x 49.0 cm                                                                                                                                                                                                                                                                                                                                                                                                     |
| Description:      | One very delicate guipure lace mat. Guipure is a lace in which the patterns are held in place by connecting threads rather than attached to mesh or net ground, as in filet lace. The doily has a quadrifoliate shape of four large scallops with four smaller scallops between each of the large scallops. The center of the doily has four star shaped flowers. The outside edge of the doily is also scalloped. |
| Subject:          | households                                                                                                                                                                                                                                                                                                                                                                                                         |
|                   | decorative                                                                                                                                                                                                                                                                                                                                                                                                         |
|                   | crafts                                                                                                                                                                                                                                                                                                                                                                                                             |
|                   | needlework                                                                                                                                                                                                                                                                                                                                                                                                         |
| Credit:           | Gift of Pearl Evelyn Moore, Banff, 1979                                                                                                                                                                                                                                                                                                                                                                            |
| Catalogue Number: | 102.04.0026                                                                                                                                                                                                                                                                                                                                                                                                        |