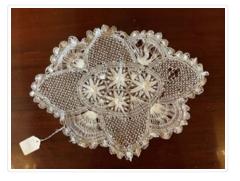

#### Images

https://archives.whyte.org/en/permalink/artifact102.04.0042

| Title:            | Table Throw                                                                                                                                                                                                                                                                            |
|-------------------|----------------------------------------------------------------------------------------------------------------------------------------------------------------------------------------------------------------------------------------------------------------------------------------|
| Date:             | 1900 – 1950                                                                                                                                                                                                                                                                            |
| Material:         | fibre, flax                                                                                                                                                                                                                                                                            |
| Dimensions:       | 36.0 x 36.0 cm                                                                                                                                                                                                                                                                         |
| Description:      | A circular open-work linen mat with a floral design. Closely worked filet<br>mesh forms a single flower with leaves inside of an inner circle with a<br>band of connected flowers encircling the centre. The peice is finished<br>with large filet mesh scallops along the outer edge. |
| Subject:          | households                                                                                                                                                                                                                                                                             |
|                   | decorative                                                                                                                                                                                                                                                                             |
|                   | crafts                                                                                                                                                                                                                                                                                 |
|                   | needlework                                                                                                                                                                                                                                                                             |
| Credit:           | Gift of Pearl Evelyn Moore, Banff, 1979                                                                                                                                                                                                                                                |
| Catalogue Number: | 102.04.0042                                                                                                                                                                                                                                                                            |