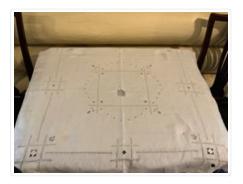

### Images

https://archives.whyte.org/en/permalink/artifact102.04.0017

| Title:            | Table Throw                                                                                                                                                               |
|-------------------|---------------------------------------------------------------------------------------------------------------------------------------------------------------------------|
| Date:             | 1900 – 1940                                                                                                                                                               |
| Material:         | fibre, cotton                                                                                                                                                             |
| Dimensions:       | 57.0 x 61.0 cm                                                                                                                                                            |
| Description:      | A square table cover with a symmetrical leaf design that radiates from the centre. This piece is entirely done in the cutwork technique, and is possibly Irish in origin. |
| Subject:          | households                                                                                                                                                                |
|                   | decorative                                                                                                                                                                |
|                   | crafts                                                                                                                                                                    |
|                   | needlework                                                                                                                                                                |
| Credit:           | Gift of Pearl Evelyn Moore, Banff, 1979                                                                                                                                   |
| Catalogue Number: | 102.04.0017                                                                                                                                                               |