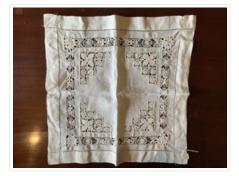

#### https://archives.whyte.org/en/permalink/artifact102.04.0035

| Title:            | Table Throw                                                                                                                                                                                                                                                                                                                                                                                                          |
|-------------------|----------------------------------------------------------------------------------------------------------------------------------------------------------------------------------------------------------------------------------------------------------------------------------------------------------------------------------------------------------------------------------------------------------------------|
| Date:             | 1900 – 1940                                                                                                                                                                                                                                                                                                                                                                                                          |
| Material:         | fibre, flax                                                                                                                                                                                                                                                                                                                                                                                                          |
| Dimensions:       | 83.0 x 88.0 cm                                                                                                                                                                                                                                                                                                                                                                                                       |
| Description:      | A linen table cover that is decorated in the middle, corners, and along the edges with repeated drawn work (Italian punto tirato technique). This repeated design at corners, along edges and in the centre consists of small four-petalled openwork flowers arranged in a square set inside a larger punto tirato square with the edges crossing through the four corners and extending outward in four directions. |
| Subject:          | households                                                                                                                                                                                                                                                                                                                                                                                                           |
|                   | decorative                                                                                                                                                                                                                                                                                                                                                                                                           |
|                   | crafts                                                                                                                                                                                                                                                                                                                                                                                                               |
|                   | needlework                                                                                                                                                                                                                                                                                                                                                                                                           |
| Credit:           | Gift of Pearl Evelyn Moore, Banff, 1979                                                                                                                                                                                                                                                                                                                                                                              |
| Catalogue Number: | 102.04.0035                                                                                                                                                                                                                                                                                                                                                                                                          |