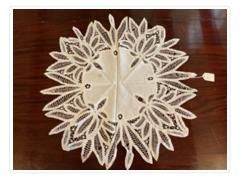

### Images

https://archives.whyte.org/en/permalink/artifact102.04.0017

| Title:            | Table Throw                                                                                                                                                               |
|-------------------|---------------------------------------------------------------------------------------------------------------------------------------------------------------------------|
| Date:             | 1900 – 1940                                                                                                                                                               |
| Material:         | fibre, cotton                                                                                                                                                             |
| Dimensions:       | 57.0 x 61.0 cm                                                                                                                                                            |
| Description:      | A square table cover with a symmetrical leaf design that radiates from the centre. This piece is entirely done in the cutwork technique, and is possibly Irish in origin. |
| Subject:          | households                                                                                                                                                                |
|                   | decorative                                                                                                                                                                |
|                   | crafts                                                                                                                                                                    |
|                   | needlework                                                                                                                                                                |
| Credit:           | Gift of Pearl Evelyn Moore, Banff, 1979                                                                                                                                   |
| Catalogue Number: | 102.04.0017                                                                                                                                                               |