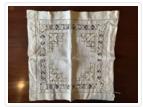

#### https://archives.whyte.org/en/permalink/artifact102.04.0026

| Title:            | Table Throw                                                                                                                                                                                                                                                                                                                                                                                                        |
|-------------------|--------------------------------------------------------------------------------------------------------------------------------------------------------------------------------------------------------------------------------------------------------------------------------------------------------------------------------------------------------------------------------------------------------------------|
| Date:             | 1820 – 1850                                                                                                                                                                                                                                                                                                                                                                                                        |
| Material:         | fibre, cotton                                                                                                                                                                                                                                                                                                                                                                                                      |
| Dimensions:       | 37.0 x 49.0 cm                                                                                                                                                                                                                                                                                                                                                                                                     |
| Description:      | One very delicate guipure lace mat. Guipure is a lace in which the patterns are held in place by connecting threads rather than attached to mesh or net ground, as in filet lace. The doily has a quadrifoliate shape of four large scallops with four smaller scallops between each of the large scallops. The center of the doily has four star shaped flowers. The outside edge of the doily is also scalloped. |
| Subject:          | households                                                                                                                                                                                                                                                                                                                                                                                                         |
|                   | decorative                                                                                                                                                                                                                                                                                                                                                                                                         |
|                   | crafts                                                                                                                                                                                                                                                                                                                                                                                                             |
|                   | needlework                                                                                                                                                                                                                                                                                                                                                                                                         |
| Credit:           | Gift of Pearl Evelyn Moore, Banff, 1979                                                                                                                                                                                                                                                                                                                                                                            |
| Catalogue Number: | 102.04.0026                                                                                                                                                                                                                                                                                                                                                                                                        |