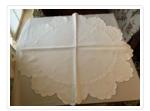

#### Images

https://archives.whyte.org/en/permalink/artifact102.04.0042

| Title:            | Table Throw                                                                                                                                                                                                                                                                            |
|-------------------|----------------------------------------------------------------------------------------------------------------------------------------------------------------------------------------------------------------------------------------------------------------------------------------|
| Date:             | 1900 – 1950                                                                                                                                                                                                                                                                            |
| Material:         | fibre, flax                                                                                                                                                                                                                                                                            |
| Dimensions:       | 36.0 x 36.0 cm                                                                                                                                                                                                                                                                         |
| Description:      | A circular open-work linen mat with a floral design. Closely worked filet<br>mesh forms a single flower with leaves inside of an inner circle with a<br>band of connected flowers encircling the centre. The peice is finished<br>with large filet mesh scallops along the outer edge. |
| Subject:          | households                                                                                                                                                                                                                                                                             |
|                   | decorative                                                                                                                                                                                                                                                                             |
|                   | crafts                                                                                                                                                                                                                                                                                 |
|                   | needlework                                                                                                                                                                                                                                                                             |
| Credit:           | Gift of Pearl Evelyn Moore, Banff, 1979                                                                                                                                                                                                                                                |
| Catalogue Number: | 102.04.0042                                                                                                                                                                                                                                                                            |