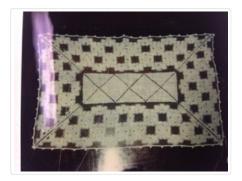

### Images

https://archives.whyte.org/en/permalink/artifact102.04.0034

| Title:            | Table Throw                                                                                                                                                                                                                                                                                                                                                                                |
|-------------------|--------------------------------------------------------------------------------------------------------------------------------------------------------------------------------------------------------------------------------------------------------------------------------------------------------------------------------------------------------------------------------------------|
| Date:             | 1900 – 1940                                                                                                                                                                                                                                                                                                                                                                                |
| Material:         | fibre, flax                                                                                                                                                                                                                                                                                                                                                                                |
| Dimensions:       | 28.0 x 29.0 cm                                                                                                                                                                                                                                                                                                                                                                             |
| Description:      | One square linen mat with a pattern done in openwork - Italian punto<br>tangliato. An outside border is worked in punto tirate, and is hemstitched,<br>finishing the outside edge. A square openwork band with circle motif is<br>just inside the punto tirato border with four triangles of openwork, each<br>containing circles and a four-petalled flower, one triangle at each corner. |
| Subject:          | households                                                                                                                                                                                                                                                                                                                                                                                 |
|                   | decorative                                                                                                                                                                                                                                                                                                                                                                                 |
|                   | crafts                                                                                                                                                                                                                                                                                                                                                                                     |
|                   | needlework                                                                                                                                                                                                                                                                                                                                                                                 |
| Credit:           | Gift of Pearl Evelyn Moore, Banff, 1979                                                                                                                                                                                                                                                                                                                                                    |
| Catalogue Number: | 102.04.0034                                                                                                                                                                                                                                                                                                                                                                                |