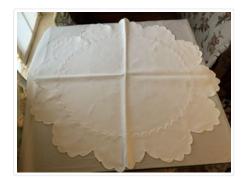

### Images

https://archives.whyte.org/en/permalink/artifact102.04.0047

| Title:            | Table Throw                                                                                                |
|-------------------|------------------------------------------------------------------------------------------------------------|
| Date:             | 1900 – 1940                                                                                                |
| Material:         | fibre, cotton                                                                                              |
| Dimensions:       | 67.0 x 67.0 cm                                                                                             |
| Description:      | Circular centrepiece mat with shaped border of large scallops finished with an embroidered scalloped edge. |
| Subject:          | households                                                                                                 |
|                   | decorative                                                                                                 |
|                   | crafts                                                                                                     |
|                   | needlework                                                                                                 |
| Credit:           | Gift of Pearl Evelyn Moore, Banff, 1979                                                                    |
| Catalogue Number: | 102.04.0047                                                                                                |