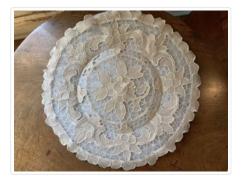

#### Images

https://archives.whyte.org/en/permalink/artifact102.04.0042

| Title:            | Table Throw                                                                                                                                                                                                                                                                            |
|-------------------|----------------------------------------------------------------------------------------------------------------------------------------------------------------------------------------------------------------------------------------------------------------------------------------|
| Date:             | 1900 – 1950                                                                                                                                                                                                                                                                            |
| Material:         | fibre, flax                                                                                                                                                                                                                                                                            |
| Dimensions:       | 36.0 x 36.0 cm                                                                                                                                                                                                                                                                         |
| Description:      | A circular open-work linen mat with a floral design. Closely worked filet<br>mesh forms a single flower with leaves inside of an inner circle with a<br>band of connected flowers encircling the centre. The peice is finished<br>with large filet mesh scallops along the outer edge. |
| Subject:          | households                                                                                                                                                                                                                                                                             |
|                   | decorative                                                                                                                                                                                                                                                                             |
|                   | crafts                                                                                                                                                                                                                                                                                 |
|                   | needlework                                                                                                                                                                                                                                                                             |
| Credit:           | Gift of Pearl Evelyn Moore, Banff, 1979                                                                                                                                                                                                                                                |
| Catalogue Number: | 102.04.0042                                                                                                                                                                                                                                                                            |