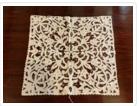

#### https://archives.whyte.org/en/permalink/artifact102.04.0026

| Title:            | Table Throw                                                                                                                                                                                                                                                                                                                                                                                                        |
|-------------------|--------------------------------------------------------------------------------------------------------------------------------------------------------------------------------------------------------------------------------------------------------------------------------------------------------------------------------------------------------------------------------------------------------------------|
| Date:             | 1820 – 1850                                                                                                                                                                                                                                                                                                                                                                                                        |
| Material:         | fibre, cotton                                                                                                                                                                                                                                                                                                                                                                                                      |
| Dimensions:       | 37.0 x 49.0 cm                                                                                                                                                                                                                                                                                                                                                                                                     |
| Description:      | One very delicate guipure lace mat. Guipure is a lace in which the patterns are held in place by connecting threads rather than attached to mesh or net ground, as in filet lace. The doily has a quadrifoliate shape of four large scallops with four smaller scallops between each of the large scallops. The center of the doily has four star shaped flowers. The outside edge of the doily is also scalloped. |
| Subject:          | households                                                                                                                                                                                                                                                                                                                                                                                                         |
|                   | decorative                                                                                                                                                                                                                                                                                                                                                                                                         |
|                   | crafts                                                                                                                                                                                                                                                                                                                                                                                                             |
|                   | needlework                                                                                                                                                                                                                                                                                                                                                                                                         |
| Credit:           | Gift of Pearl Evelyn Moore, Banff, 1979                                                                                                                                                                                                                                                                                                                                                                            |
| Catalogue Number: | 102.04.0026                                                                                                                                                                                                                                                                                                                                                                                                        |