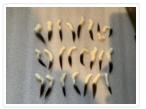

# Mustela Erminea Tail

https://archives.whyte.org/en/permalink/artifact112.01.0019

| Title:            | Mustela Erminea Tail                                    |
|-------------------|---------------------------------------------------------|
| Date:             | 1920 – 1950                                             |
| Material:         | skin                                                    |
| Dimensions:       | 1.0 (average) x 1.0 (average) x 8.0 (average) cm        |
| Description:      | Twenty-three ermine tails of white fur with black tips. |
| Subject:          | households                                              |
|                   | crafts                                                  |
|                   | sewing                                                  |
|                   | needlework                                              |
|                   | decoration                                              |
|                   | clothing                                                |
| Credit:           | Gift of Pearl Evelyn Moore, Banff, 1979                 |
| Catalogue Number: | 112.01.0019                                             |
|                   |                                                         |