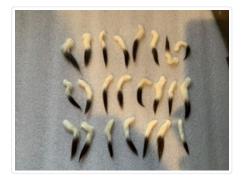

# Mustela Erminea Tail

https://archives.whyte.org/en/permalink/artifact112.01.0019

| Title:            | Mustela Erminea Tail                                    |
|-------------------|---------------------------------------------------------|
| Date:             | 1920 – 1950                                             |
| Material:         | skin                                                    |
| Dimensions:       | 1.0 (average) x 1.0 (average) x 8.0 (average) cm        |
| Description:      | Twenty-three ermine tails of white fur with black tips. |
| Subject:          | households                                              |
|                   | crafts                                                  |
|                   | sewing                                                  |
|                   | needlework                                              |
|                   | decoration                                              |
|                   | clothing                                                |
| Credit:           | Gift of Pearl Evelyn Moore, Banff, 1979                 |
| Catalogue Number: | 112.01.0019                                             |
|                   |                                                         |