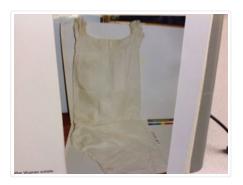

# Gown

https://archives.whyte.org/en/permalink/artifact103.05.1013

| Title:            | Gown                                                                        |
|-------------------|-----------------------------------------------------------------------------|
| Date:             | 1890 – 1920                                                                 |
| Material:         | fibre, cotton                                                               |
| Description:      | Very fine long cotton baby gown. The gown is handsewn and open at the back. |
| Subject:          | Mary Schaffer                                                               |
|                   | children                                                                    |
|                   | crafts                                                                      |
|                   | sewing                                                                      |
|                   | needlework                                                                  |
| Credit:           | Gift of Charles C. Reid, Banff, Alberta, 1986                               |
| Catalogue Number: | 103.05.1013                                                                 |