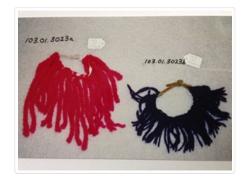

## **Beaded Armband**

https://archives.whyte.org/en/permalink/artifact103.01.3023%20a%2cb

| Title:            | Beaded Armband                                                                                                                                                                                                                                                                                                                          |
|-------------------|-----------------------------------------------------------------------------------------------------------------------------------------------------------------------------------------------------------------------------------------------------------------------------------------------------------------------------------------|
| Date:             | prior to 1970                                                                                                                                                                                                                                                                                                                           |
| Material:         | fibre; skin                                                                                                                                                                                                                                                                                                                             |
| Dimensions:       | 19.0 (a); 18.0 (b) x 22.0 (a); 9.0 (b) cm                                                                                                                                                                                                                                                                                               |
| Description:      | Two armbands made from yarn.a) Thick bright pink yarn (10.0 to 20.0 cm long) tied onto a white shoelace (22.5 cm circumference).b) Lengths of purple yarn (16.0 cm long) folded in half and machine stiched with heavy black thread to create a fringe. Leather thongs are attached to each end of the armband (24.4 cm circumference). |
| Subject:          | Indigenous                                                                                                                                                                                                                                                                                                                              |
|                   | regalia                                                                                                                                                                                                                                                                                                                                 |
|                   | ceremonial                                                                                                                                                                                                                                                                                                                              |
|                   | crafts                                                                                                                                                                                                                                                                                                                                  |
|                   | sewing                                                                                                                                                                                                                                                                                                                                  |
|                   | needlework                                                                                                                                                                                                                                                                                                                              |
| Credit:           | Gift of Catharine Robb Whyte, O. C., Banff, 1979                                                                                                                                                                                                                                                                                        |
| Catalogue Number: | 103.01.3023 a,b                                                                                                                                                                                                                                                                                                                         |
|                   |                                                                                                                                                                                                                                                                                                                                         |