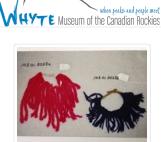

## **Beaded Armband**

https://archives.whyte.org/en/permalink/artifact103.01.3023%20a%2cb

| Title:            | Beaded Armband                                                                                                                                                                                                                                                                                                                          |
|-------------------|-----------------------------------------------------------------------------------------------------------------------------------------------------------------------------------------------------------------------------------------------------------------------------------------------------------------------------------------|
| Date:             | prior to 1970                                                                                                                                                                                                                                                                                                                           |
| Material:         | fibre; skin                                                                                                                                                                                                                                                                                                                             |
| Dimensions:       | 19.0 (a); 18.0 (b) x 22.0 (a); 9.0 (b) cm                                                                                                                                                                                                                                                                                               |
| Description:      | Two armbands made from yarn.a) Thick bright pink yarn (10.0 to 20.0 cm long) tied onto a white shoelace (22.5 cm circumference).b) Lengths of purple yarn (16.0 cm long) folded in half and machine stiched with heavy black thread to create a fringe. Leather thongs are attached to each end of the armband (24.4 cm circumference). |
| Subject:          | Indigenous                                                                                                                                                                                                                                                                                                                              |
|                   | regalia                                                                                                                                                                                                                                                                                                                                 |
|                   | ceremonial                                                                                                                                                                                                                                                                                                                              |
|                   | crafts                                                                                                                                                                                                                                                                                                                                  |
|                   | sewing                                                                                                                                                                                                                                                                                                                                  |
|                   | needlework                                                                                                                                                                                                                                                                                                                              |
| Credit:           | Gift of Catharine Robb Whyte, O. C., Banff, 1979                                                                                                                                                                                                                                                                                        |
| Catalogue Number: | 103.01.3023 a,b                                                                                                                                                                                                                                                                                                                         |
|                   |                                                                                                                                                                                                                                                                                                                                         |