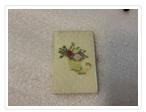

#### https://archives.whyte.org/en/permalink/artifact104.45.0061

| Title:            | Needle Holder                                                                                                                                                                                                                                                                                                                                                                             |
|-------------------|-------------------------------------------------------------------------------------------------------------------------------------------------------------------------------------------------------------------------------------------------------------------------------------------------------------------------------------------------------------------------------------------|
| Date:             | n.d.                                                                                                                                                                                                                                                                                                                                                                                      |
| Material:         | fabric; metal                                                                                                                                                                                                                                                                                                                                                                             |
| Dimensions:       | 9.0 x 6.5 cm                                                                                                                                                                                                                                                                                                                                                                              |
| Description:      | A small book-shaped needle holder. Cardboard covered fabri with two<br>"pages" of cotton edged with pink thread. Exterior is cream coloured<br>fabric with box-stitch embroidered cornucopia with flowers on the front<br>and "CR" in pink box stitch on the back. Interior pale pink. One needle<br>inside. Small pink thread loop hooks over pearl ended straight pin to<br>close book. |
| Subject:          | Whyte home                                                                                                                                                                                                                                                                                                                                                                                |
|                   | Catharine Robb Whyte                                                                                                                                                                                                                                                                                                                                                                      |
|                   | sewing                                                                                                                                                                                                                                                                                                                                                                                    |
|                   | needlework                                                                                                                                                                                                                                                                                                                                                                                |
| Credit:           | Gift of Catharine Robb Whyte, O. C., Banff, 1979                                                                                                                                                                                                                                                                                                                                          |
| Catalogue Number: | 104.45.0061                                                                                                                                                                                                                                                                                                                                                                               |