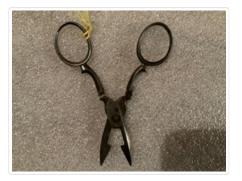

#### https://archives.whyte.org/en/permalink/artifact104.45.0002

| Title:            | Buttonhole Scissors                                                                                                                                                                                                                                                                                                                 |
|-------------------|-------------------------------------------------------------------------------------------------------------------------------------------------------------------------------------------------------------------------------------------------------------------------------------------------------------------------------------|
| Date:             | 1910 – 1940                                                                                                                                                                                                                                                                                                                         |
| Material:         | metal                                                                                                                                                                                                                                                                                                                               |
| Dimensions:       | 0.3 x 4.3 x 9.7 cm                                                                                                                                                                                                                                                                                                                  |
| Description:      | A pair of metal scissors with a screw hinge. The blades are straight and<br>very thick at a blunt edge with a rectangular notch cut out near the base of<br>the sharp edge forming an open slit when the scissors are closed. The<br>short arms have a fancy angular design spreading out slightly with finger<br>loops at the end. |
| Subject:          | households                                                                                                                                                                                                                                                                                                                          |
|                   | crafts                                                                                                                                                                                                                                                                                                                              |
|                   | needlework                                                                                                                                                                                                                                                                                                                          |
|                   | sewing                                                                                                                                                                                                                                                                                                                              |
|                   | hobbies                                                                                                                                                                                                                                                                                                                             |
| Credit:           | Gift of Pearl Evelyn Moore, Banff, 1979                                                                                                                                                                                                                                                                                             |
| Catalogue Number: | 104.45.0002                                                                                                                                                                                                                                                                                                                         |