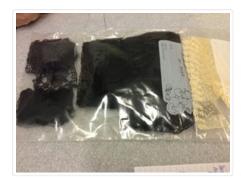

# Lace Textile Fragment

https://archives.whyte.org/en/permalink/artifact104.45.1032%20a-f

| Lace Textile Fragment                                                                                                                                     |
|-----------------------------------------------------------------------------------------------------------------------------------------------------------|
| 1900 – 1930                                                                                                                                               |
| fibre                                                                                                                                                     |
| 6 pieces of lace, 3 black the same pattern, 1 daintly black flower pattern<br>on net., one black open design could be hand made, one small ecru<br>piece. |
| households                                                                                                                                                |
| sewing                                                                                                                                                    |
| hobbies                                                                                                                                                   |
| needlework                                                                                                                                                |
| Mary Schaffer                                                                                                                                             |
| Gift of Charles C. Reid, Banff, Alberta, 1986                                                                                                             |
| 104.45.1032 a-f                                                                                                                                           |
|                                                                                                                                                           |