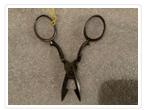

#### https://archives.whyte.org/en/permalink/artifact104.45.0002

| Title:            | Buttonhole Scissors                                                                                                                                                                                                                                                                                                                 |
|-------------------|-------------------------------------------------------------------------------------------------------------------------------------------------------------------------------------------------------------------------------------------------------------------------------------------------------------------------------------|
| Date:             | 1910 – 1940                                                                                                                                                                                                                                                                                                                         |
| Material:         | metal                                                                                                                                                                                                                                                                                                                               |
| Dimensions:       | 0.3 x 4.3 x 9.7 cm                                                                                                                                                                                                                                                                                                                  |
| Description:      | A pair of metal scissors with a screw hinge. The blades are straight and<br>very thick at a blunt edge with a rectangular notch cut out near the base of<br>the sharp edge forming an open slit when the scissors are closed. The<br>short arms have a fancy angular design spreading out slightly with finger<br>loops at the end. |
| Subject:          | households                                                                                                                                                                                                                                                                                                                          |
|                   | crafts                                                                                                                                                                                                                                                                                                                              |
|                   | needlework                                                                                                                                                                                                                                                                                                                          |
|                   | sewing                                                                                                                                                                                                                                                                                                                              |
|                   | hobbies                                                                                                                                                                                                                                                                                                                             |
| Credit:           | Gift of Pearl Evelyn Moore, Banff, 1979                                                                                                                                                                                                                                                                                             |
| Catalogue Number: | 104.45.0002                                                                                                                                                                                                                                                                                                                         |