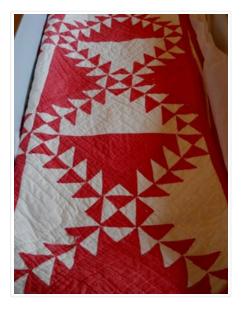

# Double Bed Quilt

https://archives.whyte.org/en/permalink/artifact102.01.1004

| Title:            | Double Bed Quilt                                |
|-------------------|-------------------------------------------------|
| Date:             | c. 1870                                         |
| Material:         | fibre                                           |
| Description:      | Hand sewn, thin quilt. Pattern is red on white. |
| Subject:          | households                                      |
|                   | needlework                                      |
|                   | quilting                                        |
|                   | sewing                                          |
|                   | White family                                    |
| Credit:           | Gift of Ken Campbell, Qualicum Beach, 1987      |
| Catalogue Number: | 102.01.1004                                     |