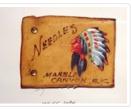

# Needle Case

https://archives.whyte.org/en/permalink/artifact104.45.1035

| Title:            | Needle Case                                                                                                                                                                                                                                       |
|-------------------|---------------------------------------------------------------------------------------------------------------------------------------------------------------------------------------------------------------------------------------------------|
| Date:             | 1935 – 1965                                                                                                                                                                                                                                       |
| Material:         | skin; fibre; metal                                                                                                                                                                                                                                |
| Dimensions:       | 7.0 x 9.0 cm                                                                                                                                                                                                                                      |
| Description:      | Small leather booklet style needle case. Front has "Needles. Marble Canyon, B.C." handwritten in ink, along with handpainted image of Indigenous head with headdress. Metal pins hold three squares of coloured felt inside to tuck needles into. |
| Subject:          | needlework                                                                                                                                                                                                                                        |
|                   | sewing                                                                                                                                                                                                                                            |
|                   | souvenirs                                                                                                                                                                                                                                         |
|                   | Marble Canyon, B.C.                                                                                                                                                                                                                               |
| Credit:           | Gift of Robert Crosby, Banff, 1997                                                                                                                                                                                                                |
| Catalogue Number: | 104.45.1035                                                                                                                                                                                                                                       |