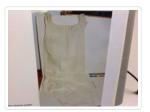

# Gown

https://archives.whyte.org/en/permalink/artifact103.05.1013

| Title:            | Gown                                                                        |
|-------------------|-----------------------------------------------------------------------------|
| Date:             | 1890 – 1920                                                                 |
| Material:         | fibre, cotton                                                               |
| Description:      | Very fine long cotton baby gown. The gown is handsewn and open at the back. |
| Subject:          | Mary Schaffer                                                               |
|                   | children                                                                    |
|                   | crafts                                                                      |
|                   | sewing                                                                      |
|                   | needlework                                                                  |
| Credit:           | Gift of Charles C. Reid, Banff, Alberta, 1986                               |
| Catalogue Number: | 103.05.1013                                                                 |