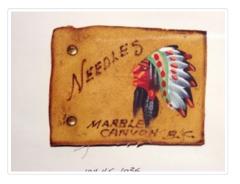

# Needle Case

https://archives.whyte.org/en/permalink/artifact104.45.1035

| Title:            | Needle Case                                                                                                                                                                                                                                       |
|-------------------|---------------------------------------------------------------------------------------------------------------------------------------------------------------------------------------------------------------------------------------------------|
| Date:             | 1935 – 1965                                                                                                                                                                                                                                       |
| Material:         | skin; fibre; metal                                                                                                                                                                                                                                |
| Dimensions:       | 7.0 x 9.0 cm                                                                                                                                                                                                                                      |
| Description:      | Small leather booklet style needle case. Front has "Needles. Marble Canyon, B.C." handwritten in ink, along with handpainted image of Indigenous head with headdress. Metal pins hold three squares of coloured felt inside to tuck needles into. |
| Subject:          | needlework                                                                                                                                                                                                                                        |
|                   | sewing                                                                                                                                                                                                                                            |
|                   | souvenirs                                                                                                                                                                                                                                         |
|                   | Marble Canyon, B.C.                                                                                                                                                                                                                               |
| Credit:           | Gift of Robert Crosby, Banff, 1997                                                                                                                                                                                                                |
| Catalogue Number: | 104.45.1035                                                                                                                                                                                                                                       |