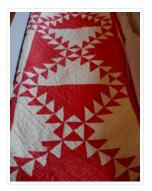

# Double Bed Quilt

https://archives.whyte.org/en/permalink/artifact102.01.1004

| Title:            | Double Bed Quilt                                |
|-------------------|-------------------------------------------------|
| Date:             | c. 1870                                         |
| Material:         | fibre                                           |
| Description:      | Hand sewn, thin quilt. Pattern is red on white. |
| Subject:          | households                                      |
|                   | needlework                                      |
|                   | quilting                                        |
|                   | sewing                                          |
|                   | White family                                    |
| Credit:           | Gift of Ken Campbell, Qualicum Beach, 1987      |
| Catalogue Number: | 102.01.1004                                     |