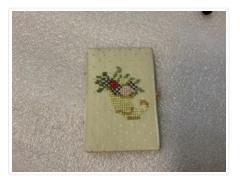

#### https://archives.whyte.org/en/permalink/artifact104.45.0061

| Title:            | Needle Holder                                                                                                                                                                                                                                                                                                                                                                             |
|-------------------|-------------------------------------------------------------------------------------------------------------------------------------------------------------------------------------------------------------------------------------------------------------------------------------------------------------------------------------------------------------------------------------------|
| Date:             | n.d.                                                                                                                                                                                                                                                                                                                                                                                      |
| Material:         | fabric; metal                                                                                                                                                                                                                                                                                                                                                                             |
| Dimensions:       | 9.0 x 6.5 cm                                                                                                                                                                                                                                                                                                                                                                              |
| Description:      | A small book-shaped needle holder. Cardboard covered fabri with two<br>"pages" of cotton edged with pink thread. Exterior is cream coloured<br>fabric with box-stitch embroidered cornucopia with flowers on the front<br>and "CR" in pink box stitch on the back. Interior pale pink. One needle<br>inside. Small pink thread loop hooks over pearl ended straight pin to<br>close book. |
| Subject:          | Whyte home                                                                                                                                                                                                                                                                                                                                                                                |
|                   | Catharine Robb Whyte                                                                                                                                                                                                                                                                                                                                                                      |
|                   | sewing                                                                                                                                                                                                                                                                                                                                                                                    |
|                   | needlework                                                                                                                                                                                                                                                                                                                                                                                |
| Credit:           | Gift of Catharine Robb Whyte, O. C., Banff, 1979                                                                                                                                                                                                                                                                                                                                          |
| Catalogue Number: | 104.45.0061                                                                                                                                                                                                                                                                                                                                                                               |