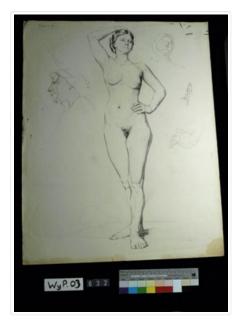

https://archives.whyte.org/en/permalink/artifactwyp.03.632

| Artist:           | Peter Whyte (1905 – 1966, Canadian)                                                                                                             |
|-------------------|-------------------------------------------------------------------------------------------------------------------------------------------------|
| Title:            | Untitled                                                                                                                                        |
| Date:             | 1920 – 1928                                                                                                                                     |
| Medium:           | graphite; ink on paper                                                                                                                          |
| Dimensions:       | 66 x 51 cm                                                                                                                                      |
| Description:      | Standing female figure model in pen with various preliminary sketches in pen and pencil around main figure. PIERRE LE BLANC in top left corner. |
| Subject:          | female model                                                                                                                                    |
|                   | nude                                                                                                                                            |
| Credit:           | Gift of Catharine Robb Whyte, O. C., Banff, 1975                                                                                                |
| Catalogue Number: | WyP.03.632                                                                                                                                      |