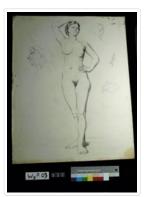

## 1rst Week Life Drawings

https://archives.whyte.org/en/permalink/artifactwyc.03.035

| Artist:           | Catharine Robb Whyte, O. C. (1906 – 1979, Canadian) |
|-------------------|-----------------------------------------------------|
| Title:            | 1rst Week Life Drawings                             |
| Date:             | 1926                                                |
| Medium:           | graphite on paper                                   |
| Dimensions:       | 64.5 x 49.0 cm                                      |
| Description:      | life drawing female nude                            |
| Subject:          | life drawing                                        |
|                   | female                                              |
|                   | nude                                                |
| Credit:           | Gift of Catharine Robb Whyte, O. C., Banff, 1979    |
| Catalogue Number: | WyC.03.035                                          |