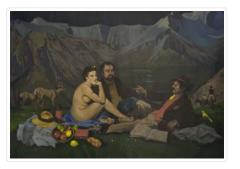

### https://archives.whyte.org/en/permalink/artifactcfc.01.01

| Artist:           | Charles Fraser Comfort (1900 – 1994, Canadian)                                                                                                                                                                                                                                                                                                                                                                                                                          |
|-------------------|-------------------------------------------------------------------------------------------------------------------------------------------------------------------------------------------------------------------------------------------------------------------------------------------------------------------------------------------------------------------------------------------------------------------------------------------------------------------------|
| Title:            | Hommage                                                                                                                                                                                                                                                                                                                                                                                                                                                                 |
| Date:             | 1968                                                                                                                                                                                                                                                                                                                                                                                                                                                                    |
| Medium:           | oil on canvas                                                                                                                                                                                                                                                                                                                                                                                                                                                           |
| Dimensions:       | 128.0 x 184.0 cm                                                                                                                                                                                                                                                                                                                                                                                                                                                        |
| Description:      | An oil painting entitled "Hommage" as an hommage to Manet's "Le<br>Dejeuner Sur L'Herbe".Blue and white label on back reads:Royal<br>Canadian Academy of Arts YEAR 1968ARTISTS NAME Charles F.<br>Comfort LLD RCAADDRESS 28 Blvd. Alexandre Tache Hull P.Q.TITLE<br>HOMMAGE PRICE: \$4500.ooSIZE H X W 59" x 72" MEDIUM oil on<br>CanvasRed sticker underneath Member R.C.Awritten trhc in black felt<br>pen: #44 See narrative for information regarding the painting. |
| Subject:          | picnic lunch                                                                                                                                                                                                                                                                                                                                                                                                                                                            |
|                   | nude, female                                                                                                                                                                                                                                                                                                                                                                                                                                                            |
|                   | male                                                                                                                                                                                                                                                                                                                                                                                                                                                                    |
| Credit:           | Gift of , 2003                                                                                                                                                                                                                                                                                                                                                                                                                                                          |
| Catalogue Number: | CfC.01.01                                                                                                                                                                                                                                                                                                                                                                                                                                                               |