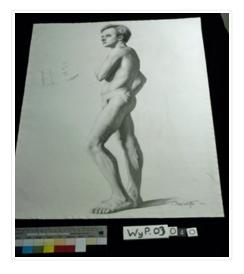

### https://archives.whyte.org/en/permalink/artifactwyp.03.040

| Artist:           | Peter Whyte (1905 – 1966, Canadian)                                                                                                                                                                                                                                                                                                                                                                            |
|-------------------|----------------------------------------------------------------------------------------------------------------------------------------------------------------------------------------------------------------------------------------------------------------------------------------------------------------------------------------------------------------------------------------------------------------|
| Title:            | Untitled                                                                                                                                                                                                                                                                                                                                                                                                       |
| Date:             | 1927                                                                                                                                                                                                                                                                                                                                                                                                           |
| Medium:           | charcoal on paper                                                                                                                                                                                                                                                                                                                                                                                              |
| Dimensions:       | 63.0 x 47.5 cm                                                                                                                                                                                                                                                                                                                                                                                                 |
| Description:      | Figure drawing of standing male in 3/4 pose, with left side view. His right<br>hand is on hip, left arm and left leg bent. Faint sketches on left side,<br>angled view of head (chin, jaw, mouth). To the right of main figure is a<br>simple sketch of right knee joint and thigh.Signed: Peter Whyte 1927 in<br>brcWatermark/stamp: right edge CANSON & MONTGOLFIER FRANCE;<br>blc INGRES; tlc spiral design |
| Subject:          | male                                                                                                                                                                                                                                                                                                                                                                                                           |
|                   | figure                                                                                                                                                                                                                                                                                                                                                                                                         |
|                   | nude                                                                                                                                                                                                                                                                                                                                                                                                           |
| Credit:           | Gift of Catharine Robb Whyte, O. C., Banff, 1975                                                                                                                                                                                                                                                                                                                                                               |
| Catalogue Number: | WyP.03.040                                                                                                                                                                                                                                                                                                                                                                                                     |
|                   |                                                                                                                                                                                                                                                                                                                                                                                                                |