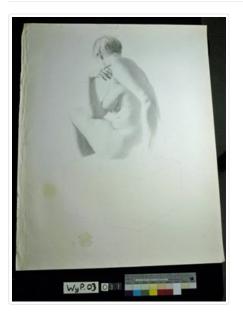

### https://archives.whyte.org/en/permalink/artifactwyp.03.031

| Artist:           | Peter Whyte (1905 – 1966, Canadian)                                                                                                                                                                                                                                                                      |
|-------------------|----------------------------------------------------------------------------------------------------------------------------------------------------------------------------------------------------------------------------------------------------------------------------------------------------------|
| Title:            | Untitled                                                                                                                                                                                                                                                                                                 |
| Date:             | 1920 – 1928                                                                                                                                                                                                                                                                                              |
| Medium:           | graphite on paper                                                                                                                                                                                                                                                                                        |
| Dimensions:       | 74.5 x 58.0 cm                                                                                                                                                                                                                                                                                           |
| Description:      | Female figure drawing, seated 3/4 view. short hair, arm up hand touching shoulder. Female nude, facing away 3/4. Seated on simply drawn box. Right hand touching shoulder. Left hand not rendered but implied resting on box. Hair cropped at ear. Signture: noneWM: Strathmore Papere Thistle Stamp TLC |
| Subject:          | female                                                                                                                                                                                                                                                                                                   |
|                   | nude                                                                                                                                                                                                                                                                                                     |
| Credit:           | Gift of Catharine Robb Whyte, O. C., Banff, 1975                                                                                                                                                                                                                                                         |
| Catalogue Number: | WyP.03.031                                                                                                                                                                                                                                                                                               |