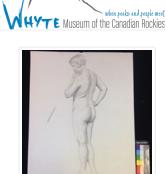

## 1rst Week Life Drawings

https://archives.whyte.org/en/permalink/artifactwyc.03.035

| Artist:           | Catharine Robb Whyte, O. C. (1906 – 1979, Canadian) |
|-------------------|-----------------------------------------------------|
| Title:            | 1rst Week Life Drawings                             |
| Date:             | 1926                                                |
| Medium:           | graphite on paper                                   |
| Dimensions:       | 64.5 x 49.0 cm                                      |
| Description:      | life drawing female nude                            |
| Subject:          | life drawing                                        |
|                   | female                                              |
|                   | nude                                                |
| Credit:           | Gift of Catharine Robb Whyte, O. C., Banff, 1979    |
| Catalogue Number: | WyC.03.035                                          |