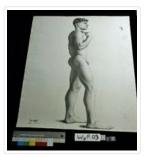

### https://archives.whyte.org/en/permalink/artifactwyp.03.037

| Artist:           | Peter Whyte (1905 – 1966, Canadian)                                                                                                                                                                                                                                                                                                                                                        |
|-------------------|--------------------------------------------------------------------------------------------------------------------------------------------------------------------------------------------------------------------------------------------------------------------------------------------------------------------------------------------------------------------------------------------|
| Title:            | Untitled                                                                                                                                                                                                                                                                                                                                                                                   |
| Date:             | 1927                                                                                                                                                                                                                                                                                                                                                                                       |
| Medium:           | charcoal on paper                                                                                                                                                                                                                                                                                                                                                                          |
| Dimensions:       | 62.7 x 47.2 cm                                                                                                                                                                                                                                                                                                                                                                             |
| Description:      | Figure drawing of male, back view, right hand on hip, slipped under<br>waistband. Left arm hangs at the side. Very lightly drawn horizontal lines<br>appear to guide anatomical proportions.To the right of main figure is a<br>small simple drawing, side view of face with large nose.Stamped into the<br>page: tlc spiral design; right edge CANSON & MONTGOLFIER<br>FRANCE; blc INGRES |
| Subject:          | male                                                                                                                                                                                                                                                                                                                                                                                       |
|                   | figure                                                                                                                                                                                                                                                                                                                                                                                     |
|                   | nude                                                                                                                                                                                                                                                                                                                                                                                       |
| Credit:           | Gift of Catharine Robb Whyte, O. C., Banff, 1975                                                                                                                                                                                                                                                                                                                                           |
| Catalogue Number: | WyP.03.037                                                                                                                                                                                                                                                                                                                                                                                 |