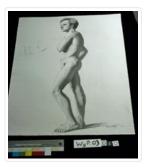

### https://archives.whyte.org/en/permalink/artifactwyp.03.040

| Artist:           | Peter Whyte (1905 – 1966, Canadian)                                                                                                                                                                                                                                                                                                                                                                            |
|-------------------|----------------------------------------------------------------------------------------------------------------------------------------------------------------------------------------------------------------------------------------------------------------------------------------------------------------------------------------------------------------------------------------------------------------|
| Title:            | Untitled                                                                                                                                                                                                                                                                                                                                                                                                       |
| Date:             | 1927                                                                                                                                                                                                                                                                                                                                                                                                           |
| Medium:           | charcoal on paper                                                                                                                                                                                                                                                                                                                                                                                              |
| Dimensions:       | 63.0 x 47.5 cm                                                                                                                                                                                                                                                                                                                                                                                                 |
| Description:      | Figure drawing of standing male in 3/4 pose, with left side view. His right<br>hand is on hip, left arm and left leg bent. Faint sketches on left side,<br>angled view of head (chin, jaw, mouth). To the right of main figure is a<br>simple sketch of right knee joint and thigh.Signed: Peter Whyte 1927 in<br>brcWatermark/stamp: right edge CANSON & MONTGOLFIER FRANCE;<br>blc INGRES; tlc spiral design |
| Subject:          | male                                                                                                                                                                                                                                                                                                                                                                                                           |
|                   | figure                                                                                                                                                                                                                                                                                                                                                                                                         |
|                   | nude                                                                                                                                                                                                                                                                                                                                                                                                           |
| Credit:           | Gift of Catharine Robb Whyte, O. C., Banff, 1975                                                                                                                                                                                                                                                                                                                                                               |
| Catalogue Number: | WyP.03.040                                                                                                                                                                                                                                                                                                                                                                                                     |
|                   |                                                                                                                                                                                                                                                                                                                                                                                                                |