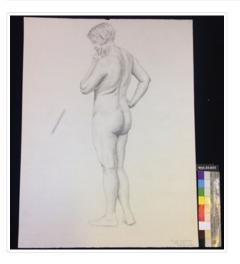

https://archives.whyte.org/en/permalink/artifactwyp.03.632

| Artist:           | Peter Whyte (1905 – 1966, Canadian)                                                                                                             |
|-------------------|-------------------------------------------------------------------------------------------------------------------------------------------------|
| Title:            | Untitled                                                                                                                                        |
| Date:             | 1920 – 1928                                                                                                                                     |
| Medium:           | graphite; ink on paper                                                                                                                          |
| Dimensions:       | 66 x 51 cm                                                                                                                                      |
| Description:      | Standing female figure model in pen with various preliminary sketches in pen and pencil around main figure. PIERRE LE BLANC in top left corner. |
| Subject:          | female model                                                                                                                                    |
|                   | nude                                                                                                                                            |
| Credit:           | Gift of Catharine Robb Whyte, O. C., Banff, 1975                                                                                                |
| Catalogue Number: | WyP.03.632                                                                                                                                      |