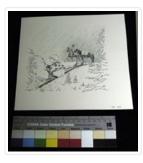

# Potty Break

https://archives.whyte.org/en/permalink/artifactdip.03.05

| Artist:           | Peggy Dixon                                                                                                                                                                                                                                                                                                                  |
|-------------------|------------------------------------------------------------------------------------------------------------------------------------------------------------------------------------------------------------------------------------------------------------------------------------------------------------------------------|
| Title:            | Potty Break                                                                                                                                                                                                                                                                                                                  |
| Date:             | 1985                                                                                                                                                                                                                                                                                                                         |
| Medium:           | graphite on paper                                                                                                                                                                                                                                                                                                            |
| Dimensions:       | 22 x 24 cm                                                                                                                                                                                                                                                                                                                   |
| Description:      | A person in a ball cap sits in the foreground on a log, holding on to a branch. The lower body is nude, the upper body covered with a flowered blanket. In the background a person sits on horseback, holding a second horse. Foliage sits in the foreground. Rain is presented diagonally across the entirety of the image. |
| Subject:          | nude                                                                                                                                                                                                                                                                                                                         |
|                   | horse                                                                                                                                                                                                                                                                                                                        |
|                   | rain                                                                                                                                                                                                                                                                                                                         |
| Credit:           | Gift of Peggy Dixon, Milk River, 2012                                                                                                                                                                                                                                                                                        |
| Catalogue Number: | DiP.03.05                                                                                                                                                                                                                                                                                                                    |