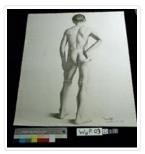

### https://archives.whyte.org/en/permalink/artifactwyp.03.037

| Artist:           | Peter Whyte (1905 – 1966, Canadian)                                                                                                                                                                                                                                                                                                                                                        |
|-------------------|--------------------------------------------------------------------------------------------------------------------------------------------------------------------------------------------------------------------------------------------------------------------------------------------------------------------------------------------------------------------------------------------|
| Title:            | Untitled                                                                                                                                                                                                                                                                                                                                                                                   |
| Date:             | 1927                                                                                                                                                                                                                                                                                                                                                                                       |
| Medium:           | charcoal on paper                                                                                                                                                                                                                                                                                                                                                                          |
| Dimensions:       | 62.7 x 47.2 cm                                                                                                                                                                                                                                                                                                                                                                             |
| Description:      | Figure drawing of male, back view, right hand on hip, slipped under<br>waistband. Left arm hangs at the side. Very lightly drawn horizontal lines<br>appear to guide anatomical proportions.To the right of main figure is a<br>small simple drawing, side view of face with large nose.Stamped into the<br>page: tlc spiral design; right edge CANSON & MONTGOLFIER<br>FRANCE; blc INGRES |
| Subject:          | male                                                                                                                                                                                                                                                                                                                                                                                       |
|                   | figure                                                                                                                                                                                                                                                                                                                                                                                     |
|                   | nude                                                                                                                                                                                                                                                                                                                                                                                       |
| Credit:           | Gift of Catharine Robb Whyte, O. C., Banff, 1975                                                                                                                                                                                                                                                                                                                                           |
| Catalogue Number: | WyP.03.037                                                                                                                                                                                                                                                                                                                                                                                 |