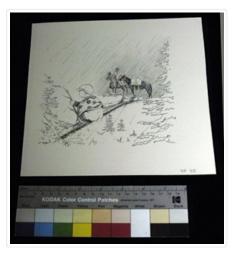

# Potty Break

https://archives.whyte.org/en/permalink/artifactdip.03.05

| Artist:           | Peggy Dixon                                                                                                                                                                                                                                                                                                                  |
|-------------------|------------------------------------------------------------------------------------------------------------------------------------------------------------------------------------------------------------------------------------------------------------------------------------------------------------------------------|
| Title:            | Potty Break                                                                                                                                                                                                                                                                                                                  |
| Date:             | 1985                                                                                                                                                                                                                                                                                                                         |
| Medium:           | graphite on paper                                                                                                                                                                                                                                                                                                            |
| Dimensions:       | 22 x 24 cm                                                                                                                                                                                                                                                                                                                   |
| Description:      | A person in a ball cap sits in the foreground on a log, holding on to a branch. The lower body is nude, the upper body covered with a flowered blanket. In the background a person sits on horseback, holding a second horse. Foliage sits in the foreground. Rain is presented diagonally across the entirety of the image. |
| Subject:          | nude                                                                                                                                                                                                                                                                                                                         |
|                   | horse                                                                                                                                                                                                                                                                                                                        |
|                   | rain                                                                                                                                                                                                                                                                                                                         |
| Credit:           | Gift of Peggy Dixon, Milk River, 2012                                                                                                                                                                                                                                                                                        |
| Catalogue Number: | DiP.03.05                                                                                                                                                                                                                                                                                                                    |