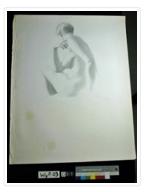

## 1rst Week Life Drawings

https://archives.whyte.org/en/permalink/artifactwyc.03.035

| Artist:           | Catharine Robb Whyte, O. C. (1906 – 1979, Canadian) |
|-------------------|-----------------------------------------------------|
| Title:            | 1rst Week Life Drawings                             |
| Date:             | 1926                                                |
| Medium:           | graphite on paper                                   |
| Dimensions:       | 64.5 x 49.0 cm                                      |
| Description:      | life drawing female nude                            |
| Subject:          | life drawing                                        |
|                   | female                                              |
|                   | nude                                                |
| Credit:           | Gift of Catharine Robb Whyte, O. C., Banff, 1979    |
| Catalogue Number: | WyC.03.035                                          |