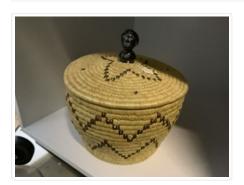

#### Lidded Basket with Stone Woman's Head Handle

https://archives.whyte.org/en/permalink/artifactunk.08.24%20a%2cb

Artist: Unknown

Title: Lidded Basket with Stone Woman's Head Handle

Date: prior to 1962 Dimensions: 29.0 cm

Description: Coiled basket with carved stone handle of woman's head, lyme grass

covered coils. Flat bottom, slightly curved sides 19.0 high base, 22.5 diameter, 29.0 top lip. Double chevron brown design encircles the bowl. Lipped lid, 4 point star design around head, carved black stone head 7.2x6.0x4.0. Carved features and braided hairdo. 2 drilled holes in base

to secure handle to lid.

Subject: portrait, female

households

Credit: Gift of Doreen Hutchinson, Calgary, 1988

Catalogue Number: UnK.08.24 a,b