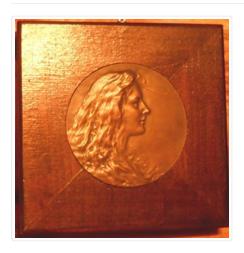

## **Profile Relief**

https://archives.whyte.org/en/permalink/artifactunk.16.03

Artist: Unknown

Title: Profile Relief

Date: 1800 – 1900

Dimensions: 17.5 x 17.5 cm

Description: Female profile.

Subject: portrait, female

Credit: Gift of Catharine Robb Whyte, O. C., Banff, 1979

Catalogue Number: UnK.16.03