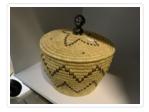

#### Lidded Basket with Stone Woman's Head Handle

https://archives.whyte.org/en/permalink/artifactunk.08.24%20a%2cb

Artist: Unknown

Title: Lidded Basket with Stone Woman's Head Handle

Date: prior to 1962 Dimensions: 29.0 cm

Description: Coiled basket with carved stone handle of woman's head, lyme grass

covered coils. Flat bottom, slightly curved sides 19.0 high base, 22.5 diameter, 29.0 top lip. Double chevron brown design encircles the bowl. Lipped lid, 4 point star design around head, carved black stone head 7.2x6.0x4.0. Carved features and braided hairdo. 2 drilled holes in base

to secure handle to lid.

Subject: portrait, female

households

Credit: Gift of Doreen Hutchinson, Calgary, 1988

Catalogue Number: UnK.08.24 a,b