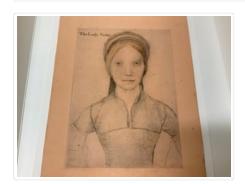

## The Lady Parker

https://archives.whyte.org/en/permalink/artifactunk.03.05

Artist: Unknown

Title: The Lady Parker

Date: n.d.

Medium: charcoal; oil pastel on board

Dimensions: 52.2 x 36.4 cm

Description: Titled tlc The Lady Parker; young woman with hair bandeau wearing tight

bodiced dress; board is pale peach colour; Renaissance subject used as

model for the drawing. Framed in Concord, Mass. at J.W. Gregg

Framing.

Subject: portrait, female

Credit: Gift of Catharine Robb Whyte, O. C., Banff, 1979

Catalogue Number: UnK.03.05