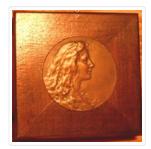

## **Profile Relief**

https://archives.whyte.org/en/permalink/artifactunk.16.03

Artist: Unknown

Title: Profile Relief

Date: 1800 – 1900

Dimensions: 17.5 x 17.5 cm

Description: Female profile.

Subject: portrait, female

Credit: Gift of Catharine Robb Whyte, O. C., Banff, 1979

Catalogue Number: UnK.16.03