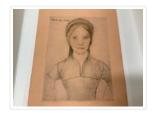

## The Lady Parker

https://archives.whyte.org/en/permalink/artifactunk.03.05

Artist: Unknown

Title: The Lady Parker

Date: n.d.

Medium: charcoal; oil pastel on board

Dimensions: 52.2 x 36.4 cm

Description: Titled tlc The Lady Parker; young woman with hair bandeau wearing tight

bodiced dress; board is pale peach colour; Renaissance subject used as

model for the drawing. Framed in Concord, Mass. at J.W. Gregg

Framing.

Subject: portrait, female

Credit: Gift of Catharine Robb Whyte, O. C., Banff, 1979

Catalogue Number: UnK.03.05