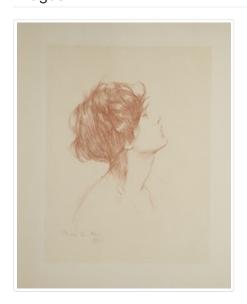

## **Portrait**

https://archives.whyte.org/en/permalink/artifacthap.03.01

Artist: Phillip Leslie Hale (1865 – 1931, American)

Title: Portrait
Date: 1927

Medium: graphite on paper Dimensions: 31.5 x 23.5 cm

Description: This drawing was purchased from the League of Boston Artists. Probably

purchased by Mrs. Robb.

Subject: portrait, female

Credit: Gift of Catharine Robb Whyte, O. C., Banff, 1979

Catalogue Number: HaP.03.01

Notes: Artistry Revealed: Peter Whyte, Catharine Robb Whyte and Their

Contemporaries; June 17, 2018 to October 21, 2018