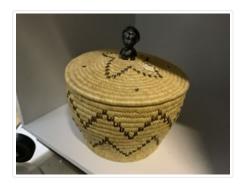

## Lidded Basket with Stone Woman's Head Handle

https://archives.whyte.org/en/permalink/artifactunk.08.24%20a%2cb

Artist: Unknown

Title: Lidded Basket with Stone Woman's Head Handle

Date: prior to 1962 Dimensions: 29.0 cm

Description: Coiled basket with carved stone handle of woman's head, lyme grass

covered coils. Flat bottom, slightly curved sides 19.0 high base, 22.5 diameter, 29.0 top lip. Double chevron brown design encircles the bowl. Lipped lid, 4 point star design around head, carved black stone head 7.2x6.0x4.0. Carved features and braided hairdo. 2 drilled holes in base

to secure handle to lid.

Subject: portrait, female

households

Credit: Gift of Doreen Hutchinson, Calgary, 1988

Catalogue Number: UnK.08.24 a,b