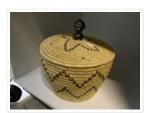

## Lidded Basket with Stone Woman's Head Handle

https://archives.whyte.org/en/permalink/artifactunk.08.24%20a%2cb

Artist: Unknown

Title: Lidded Basket with Stone Woman's Head Handle

Date: prior to 1962 Dimensions: 29.0 cm

Description: Coiled basket with carved stone handle of woman's head, lyme grass

covered coils. Flat bottom, slightly curved sides 19.0 high base, 22.5 diameter, 29.0 top lip. Double chevron brown design encircles the bowl. Lipped lid, 4 point star design around head, carved black stone head 7.2x6.0x4.0. Carved features and braided hairdo. 2 drilled holes in base

to secure handle to lid.

Subject: portrait, female

households

Credit: Gift of Doreen Hutchinson, Calgary, 1988

Catalogue Number: UnK.08.24 a,b