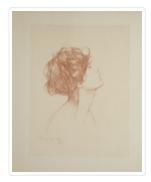

## **Portrait**

https://archives.whyte.org/en/permalink/artifacthap.03.01

Artist: Phillip Leslie Hale (1865 – 1931, American)

Title: Portrait
Date: 1927

Medium: graphite on paper Dimensions: 31.5 x 23.5 cm

Description: This drawing was purchased from the League of Boston Artists. Probably

purchased by Mrs. Robb.

Subject: portrait, female

Credit: Gift of Catharine Robb Whyte, O. C., Banff, 1979

Catalogue Number: HaP.03.01

Notes: Artistry Revealed: Peter Whyte, Catharine Robb Whyte and Their

Contemporaries; June 17, 2018 to October 21, 2018