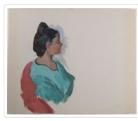

## Balinese Girl

https://archives.whyte.org/en/permalink/artifactwyp.01.024

| Artist:           | Peter Whyte (1905 – 1966, Canadian)                                                                                                                             |
|-------------------|-----------------------------------------------------------------------------------------------------------------------------------------------------------------|
| Title:            | Balinese Girl                                                                                                                                                   |
| Date:             | 1934                                                                                                                                                            |
| Medium:           | oil on canvas                                                                                                                                                   |
| Dimensions:       | 35 x 27.5 cm                                                                                                                                                    |
| Description:      | Colour: brown on white. The frontal view of a young girl's head and neck.<br>Her hair is pulled back behind her head leaving a few strands framing her<br>face. |
| Subject:          | portrait, female                                                                                                                                                |
| Credit:           | Gift of Catharine Robb Whyte, O. C., Banff, 1968                                                                                                                |
| Catalogue Number: | WyP.01.024                                                                                                                                                      |