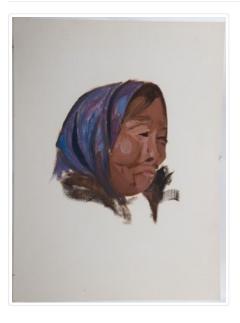

# Inuit Woman, Povungnituk

#### https://archives.whyte.org/en/permalink/artifactwyc.01.216

| Artist:           | Catharine Robb Whyte, O. C. (1906 – 1979, Canadian)                                                                                                                                                                                                                                             |
|-------------------|-------------------------------------------------------------------------------------------------------------------------------------------------------------------------------------------------------------------------------------------------------------------------------------------------|
| Title:            | Inuit Woman, Povungnituk                                                                                                                                                                                                                                                                        |
| Date:             | 1968                                                                                                                                                                                                                                                                                            |
| Medium:           | oil on paper                                                                                                                                                                                                                                                                                    |
| Dimensions:       | 30.3 x 22.8 cm                                                                                                                                                                                                                                                                                  |
| Description:      | An elderly woman peers off into the distance. She has wrinkled cheek<br>bones and small pebble-like eyes. A colourful purple and blue scarf is<br>wrapped around her head. A few tufts of hair protrude from her hat. Her<br>sharp looking face is high contrast to the bare canvas background. |
| Subject:          | portrait, female                                                                                                                                                                                                                                                                                |
| Credit:           | Gift of Catharine Robb Whyte, O. C., Banff, 1979                                                                                                                                                                                                                                                |
| Catalogue Number: | WyC.01.216                                                                                                                                                                                                                                                                                      |