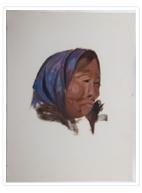

# Inuit Woman, Povungnituk

#### https://archives.whyte.org/en/permalink/artifactwyc.01.216

| Artist:           | Catharine Robb Whyte, O. C. (1906 – 1979, Canadian)                                                                                                                                                                                                                                             |
|-------------------|-------------------------------------------------------------------------------------------------------------------------------------------------------------------------------------------------------------------------------------------------------------------------------------------------|
| Title:            | Inuit Woman, Povungnituk                                                                                                                                                                                                                                                                        |
| Date:             | 1968                                                                                                                                                                                                                                                                                            |
| Medium:           | oil on paper                                                                                                                                                                                                                                                                                    |
| Dimensions:       | 30.3 x 22.8 cm                                                                                                                                                                                                                                                                                  |
| Description:      | An elderly woman peers off into the distance. She has wrinkled cheek<br>bones and small pebble-like eyes. A colourful purple and blue scarf is<br>wrapped around her head. A few tufts of hair protrude from her hat. Her<br>sharp looking face is high contrast to the bare canvas background. |
| Subject:          | portrait, female                                                                                                                                                                                                                                                                                |
| Credit:           | Gift of Catharine Robb Whyte, O. C., Banff, 1979                                                                                                                                                                                                                                                |
| Catalogue Number: | WyC.01.216                                                                                                                                                                                                                                                                                      |