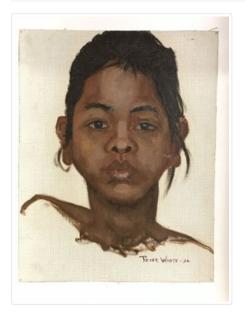

## Balinese Girl

https://archives.whyte.org/en/permalink/artifactwyp.01.024

| Artist:           | Peter Whyte (1905 – 1966, Canadian)                                                                                                                             |
|-------------------|-----------------------------------------------------------------------------------------------------------------------------------------------------------------|
| Title:            | Balinese Girl                                                                                                                                                   |
| Date:             | 1934                                                                                                                                                            |
| Medium:           | oil on canvas                                                                                                                                                   |
| Dimensions:       | 35 x 27.5 cm                                                                                                                                                    |
| Description:      | Colour: brown on white. The frontal view of a young girl's head and neck.<br>Her hair is pulled back behind her head leaving a few strands framing her<br>face. |
| Subject:          | portrait, female                                                                                                                                                |
| Credit:           | Gift of Catharine Robb Whyte, O. C., Banff, 1968                                                                                                                |
| Catalogue Number: | WyP.01.024                                                                                                                                                      |