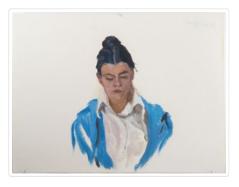

# Marilyn Zweifel

https://archives.whyte.org/en/permalink/artifactwyc.01.117

| Artist:           | Catharine Robb Whyte, O. C. (1906 – 1979, Canadian) |
|-------------------|-----------------------------------------------------|
| Title:            | Marilyn Zweifel                                     |
| Date:             | 1977 – 1977                                         |
| Medium:           | oil on paper                                        |
| Dimensions:       | 22.8 x 30.3 cm                                      |
| Description:      | Portrait of Marilyn Zweifel.                        |
| Subject:          | portrait, female                                    |
|                   | Marilyn Zweifel                                     |
| Credit:           | Gift of Catharine Robb Whyte, O. C., Banff, 1979    |
| Catalogue Number: | WyC.01.117                                          |