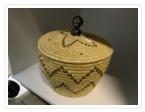

# Lidded Basket with Stone Woman's Head Handle

#### https://archives.whyte.org/en/permalink/artifactunk.08.24%20a%2cb

| Artist:           | Unknown                                                                                                                                                                                                                                                                                                                                                                                                 |
|-------------------|---------------------------------------------------------------------------------------------------------------------------------------------------------------------------------------------------------------------------------------------------------------------------------------------------------------------------------------------------------------------------------------------------------|
| Title:            | Lidded Basket with Stone Woman's Head Handle                                                                                                                                                                                                                                                                                                                                                            |
| Date:             | prior to 1962                                                                                                                                                                                                                                                                                                                                                                                           |
| Dimensions:       | 29.0 cm                                                                                                                                                                                                                                                                                                                                                                                                 |
| Description:      | Coiled basket with carved stone handle of woman's head, lyme grass<br>covered coils. Flat bottom, slightly curved sides 19.0 high base, 22.5<br>diameter, 29.0 top lip. Double chevron brown design encircles the bowl.<br>Lipped lid, 4 point star design around head, carved black stone head<br>7.2x6.0x4.0. Carved features and braided hairdo. 2 drilled holes in base<br>to secure handle to lid. |
| Subject:          | portrait, female                                                                                                                                                                                                                                                                                                                                                                                        |
|                   | households                                                                                                                                                                                                                                                                                                                                                                                              |
| Credit:           | Gift of Doreen Hutchinson, Calgary, 1988                                                                                                                                                                                                                                                                                                                                                                |
| Catalogue Number: | UnK.08.24 a,b                                                                                                                                                                                                                                                                                                                                                                                           |