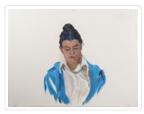

# Marilyn Zweifel

https://archives.whyte.org/en/permalink/artifactwyc.01.077

| Artist:           | Catharine Robb Whyte, O. C. (1906 – 1979, Canadian) |
|-------------------|-----------------------------------------------------|
| Title:            | Marilyn Zweifel                                     |
| Date:             | 1977 – 1977                                         |
| Medium:           | oil on canvas                                       |
| Dimensions:       | 25.4 x 30.3 cm                                      |
| Description:      | Portrait of Marilyn Zweifel.                        |
| Subject:          | portrait, female                                    |
| Credit:           | Gift of Catharine Robb Whyte, O. C., Banff, 1979    |
| Catalogue Number: | WyC.01.077                                          |