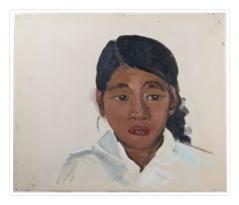

# Marilyn Zweifel

https://archives.whyte.org/en/permalink/artifactwyc.01.117

| Artist:           | Catharine Robb Whyte, O. C. (1906 – 1979, Canadian) |
|-------------------|-----------------------------------------------------|
| Title:            | Marilyn Zweifel                                     |
| Date:             | 1977 – 1977                                         |
| Medium:           | oil on paper                                        |
| Dimensions:       | 22.8 x 30.3 cm                                      |
| Description:      | Portrait of Marilyn Zweifel.                        |
| Subject:          | portrait, female                                    |
|                   | Marilyn Zweifel                                     |
| Credit:           | Gift of Catharine Robb Whyte, O. C., Banff, 1979    |
| Catalogue Number: | WyC.01.117                                          |