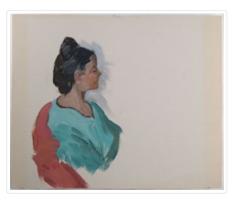

## Balinese Girl

https://archives.whyte.org/en/permalink/artifactwyp.01.024

| Artist:           | Peter Whyte (1905 – 1966, Canadian)                                                                                                                             |
|-------------------|-----------------------------------------------------------------------------------------------------------------------------------------------------------------|
| Title:            | Balinese Girl                                                                                                                                                   |
| Date:             | 1934                                                                                                                                                            |
| Medium:           | oil on canvas                                                                                                                                                   |
| Dimensions:       | 35 x 27.5 cm                                                                                                                                                    |
| Description:      | Colour: brown on white. The frontal view of a young girl's head and neck.<br>Her hair is pulled back behind her head leaving a few strands framing her<br>face. |
| Subject:          | portrait, female                                                                                                                                                |
| Credit:           | Gift of Catharine Robb Whyte, O. C., Banff, 1968                                                                                                                |
| Catalogue Number: | WyP.01.024                                                                                                                                                      |