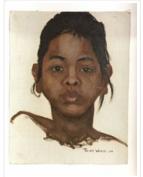

## Balinese Girl

https://archives.whyte.org/en/permalink/artifactwyp.01.024

| Artist:           | Peter Whyte (1905 – 1966, Canadian)                                                                                                                             |
|-------------------|-----------------------------------------------------------------------------------------------------------------------------------------------------------------|
| Title:            | Balinese Girl                                                                                                                                                   |
| Date:             | 1934                                                                                                                                                            |
| Medium:           | oil on canvas                                                                                                                                                   |
| Dimensions:       | 35 x 27.5 cm                                                                                                                                                    |
| Description:      | Colour: brown on white. The frontal view of a young girl's head and neck.<br>Her hair is pulled back behind her head leaving a few strands framing her<br>face. |
| Subject:          | portrait, female                                                                                                                                                |
| Credit:           | Gift of Catharine Robb Whyte, O. C., Banff, 1968                                                                                                                |
| Catalogue Number: | WyP.01.024                                                                                                                                                      |