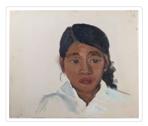

# Marilyn Zweifel

https://archives.whyte.org/en/permalink/artifactwyc.01.077

| Artist:           | Catharine Robb Whyte, O. C. (1906 – 1979, Canadian) |
|-------------------|-----------------------------------------------------|
| Title:            | Marilyn Zweifel                                     |
| Date:             | 1977 – 1977                                         |
| Medium:           | oil on canvas                                       |
| Dimensions:       | 25.4 x 30.3 cm                                      |
| Description:      | Portrait of Marilyn Zweifel.                        |
| Subject:          | portrait, female                                    |
| Credit:           | Gift of Catharine Robb Whyte, O. C., Banff, 1979    |
| Catalogue Number: | WyC.01.077                                          |