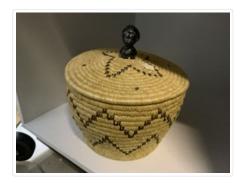

# Lidded Basket with Stone Woman's Head Handle

#### https://archives.whyte.org/en/permalink/artifactunk.08.24%20a%2cb

| Artist:           | Unknown                                                                                                                                                                                                                                                                                                                                                                                                 |
|-------------------|---------------------------------------------------------------------------------------------------------------------------------------------------------------------------------------------------------------------------------------------------------------------------------------------------------------------------------------------------------------------------------------------------------|
| Title:            | Lidded Basket with Stone Woman's Head Handle                                                                                                                                                                                                                                                                                                                                                            |
| Date:             | prior to 1962                                                                                                                                                                                                                                                                                                                                                                                           |
| Dimensions:       | 29.0 cm                                                                                                                                                                                                                                                                                                                                                                                                 |
| Description:      | Coiled basket with carved stone handle of woman's head, lyme grass<br>covered coils. Flat bottom, slightly curved sides 19.0 high base, 22.5<br>diameter, 29.0 top lip. Double chevron brown design encircles the bowl.<br>Lipped lid, 4 point star design around head, carved black stone head<br>7.2x6.0x4.0. Carved features and braided hairdo. 2 drilled holes in base<br>to secure handle to lid. |
| Subject:          | portrait, female                                                                                                                                                                                                                                                                                                                                                                                        |
|                   | households                                                                                                                                                                                                                                                                                                                                                                                              |
| Credit:           | Gift of Doreen Hutchinson, Calgary, 1988                                                                                                                                                                                                                                                                                                                                                                |
| Catalogue Number: | UnK.08.24 a,b                                                                                                                                                                                                                                                                                                                                                                                           |