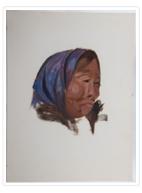

### Inuit Woman, Povungnituk

#### https://archives.whyte.org/en/permalink/artifactwyc.01.216

| Artist:           | Catharine Robb Whyte, O. C. (1906 – 1979, Canadian)                                                                                                                                                                                                                                             |
|-------------------|-------------------------------------------------------------------------------------------------------------------------------------------------------------------------------------------------------------------------------------------------------------------------------------------------|
| Title:            | Inuit Woman, Povungnituk                                                                                                                                                                                                                                                                        |
| Date:             | 1968                                                                                                                                                                                                                                                                                            |
| Medium:           | oil on paper                                                                                                                                                                                                                                                                                    |
| Dimensions:       | 30.3 x 22.8 cm                                                                                                                                                                                                                                                                                  |
| Description:      | An elderly woman peers off into the distance. She has wrinkled cheek<br>bones and small pebble-like eyes. A colourful purple and blue scarf is<br>wrapped around her head. A few tufts of hair protrude from her hat. Her<br>sharp looking face is high contrast to the bare canvas background. |
| Subject:          | portrait, female                                                                                                                                                                                                                                                                                |
| Credit:           | Gift of Catharine Robb Whyte, O. C., Banff, 1979                                                                                                                                                                                                                                                |
| Catalogue Number: | WyC.01.216                                                                                                                                                                                                                                                                                      |