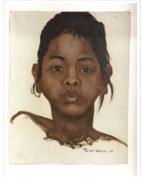

### Balinese Girl

https://archives.whyte.org/en/permalink/artifactwyp.01.024

| Artist:           | Peter Whyte (1905 – 1966, Canadian)                                                                                                                             |
|-------------------|-----------------------------------------------------------------------------------------------------------------------------------------------------------------|
| Title:            | Balinese Girl                                                                                                                                                   |
| Date:             | 1934                                                                                                                                                            |
| Medium:           | oil on canvas                                                                                                                                                   |
| Dimensions:       | 35 x 27.5 cm                                                                                                                                                    |
| Description:      | Colour: brown on white. The frontal view of a young girl's head and neck.<br>Her hair is pulled back behind her head leaving a few strands framing her<br>face. |
| Subject:          | portrait, female                                                                                                                                                |
| Credit:           | Gift of Catharine Robb Whyte, O. C., Banff, 1968                                                                                                                |
| Catalogue Number: | WyP.01.024                                                                                                                                                      |