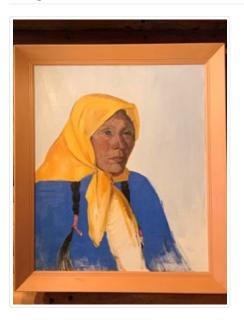

### Mrs. Tom Poucette; Nancy Abraham

https://archives.whyte.org/en/permalink/artifactwyp.02.022

| Artist:           | Peter Whyte (1905 – 1966, Canadian)                                                                                                                      |
|-------------------|----------------------------------------------------------------------------------------------------------------------------------------------------------|
| Title:            | Mrs. Tom Poucette; Nancy Abraham                                                                                                                         |
| Date:             | 1930 – 1935                                                                                                                                              |
| Medium:           | oil on canvas                                                                                                                                            |
| Dimensions:       | 53.3 x 63.9 cm                                                                                                                                           |
| Description:      | Colour: blue, yellow, brown. Indigenous woman looks right. Her braided hair is hidden under a yellow scarf tied on her head. Her garment is bright blue. |
| Subject:          | portrait, female                                                                                                                                         |
|                   | Indigenous                                                                                                                                               |
| Credit:           | Gift of Catharine Robb Whyte, O. C., Banff, 1968                                                                                                         |
| Catalogue Number: | WyP.02.022                                                                                                                                               |