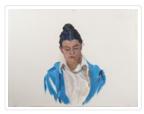

## Marilyn Zweifel

https://archives.whyte.org/en/permalink/artifactwyc.01.077

| Artist:           | Catharine Robb Whyte, O. C. (1906 – 1979, Canadian) |
|-------------------|-----------------------------------------------------|
| Title:            | Marilyn Zweifel                                     |
| Date:             | 1977 – 1977                                         |
| Medium:           | oil on canvas                                       |
| Dimensions:       | 25.4 x 30.3 cm                                      |
| Description:      | Portrait of Marilyn Zweifel.                        |
| Subject:          | portrait, female                                    |
| Credit:           | Gift of Catharine Robb Whyte, O. C., Banff, 1979    |
| Catalogue Number: | WyC.01.077                                          |