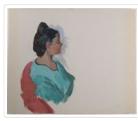

### Mrs. Tom Poucette; Nancy Abraham

https://archives.whyte.org/en/permalink/artifactwyp.02.022

| Artist:           | Peter Whyte (1905 – 1966, Canadian)                                                                                                                      |
|-------------------|----------------------------------------------------------------------------------------------------------------------------------------------------------|
| Title:            | Mrs. Tom Poucette; Nancy Abraham                                                                                                                         |
| Date:             | 1930 – 1935                                                                                                                                              |
| Medium:           | oil on canvas                                                                                                                                            |
| Dimensions:       | 53.3 x 63.9 cm                                                                                                                                           |
| Description:      | Colour: blue, yellow, brown. Indigenous woman looks right. Her braided hair is hidden under a yellow scarf tied on her head. Her garment is bright blue. |
| Subject:          | portrait, female                                                                                                                                         |
|                   | Indigenous                                                                                                                                               |
| Credit:           | Gift of Catharine Robb Whyte, O. C., Banff, 1968                                                                                                         |
| Catalogue Number: | WyP.02.022                                                                                                                                               |