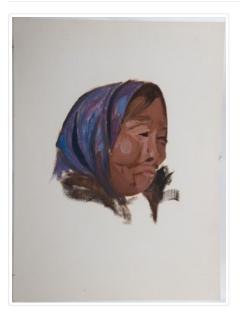

### Inuit Woman, Povungnituk

#### https://archives.whyte.org/en/permalink/artifactwyc.01.216

| Artist:           | Catharine Robb Whyte, O. C. (1906 – 1979, Canadian)                                                                                                                                                                                                                                             |
|-------------------|-------------------------------------------------------------------------------------------------------------------------------------------------------------------------------------------------------------------------------------------------------------------------------------------------|
| Title:            | Inuit Woman, Povungnituk                                                                                                                                                                                                                                                                        |
| Date:             | 1968                                                                                                                                                                                                                                                                                            |
| Medium:           | oil on paper                                                                                                                                                                                                                                                                                    |
| Dimensions:       | 30.3 x 22.8 cm                                                                                                                                                                                                                                                                                  |
| Description:      | An elderly woman peers off into the distance. She has wrinkled cheek<br>bones and small pebble-like eyes. A colourful purple and blue scarf is<br>wrapped around her head. A few tufts of hair protrude from her hat. Her<br>sharp looking face is high contrast to the bare canvas background. |
| Subject:          | portrait, female                                                                                                                                                                                                                                                                                |
| Credit:           | Gift of Catharine Robb Whyte, O. C., Banff, 1979                                                                                                                                                                                                                                                |
| Catalogue Number: | WyC.01.216                                                                                                                                                                                                                                                                                      |