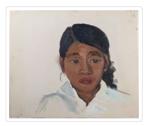

## Marilyn Zweifel

https://archives.whyte.org/en/permalink/artifactwyc.01.077

| Artist:           | Catharine Robb Whyte, O. C. (1906 – 1979, Canadian) |
|-------------------|-----------------------------------------------------|
| Title:            | Marilyn Zweifel                                     |
| Date:             | 1977 – 1977                                         |
| Medium:           | oil on canvas                                       |
| Dimensions:       | 25.4 x 30.3 cm                                      |
| Description:      | Portrait of Marilyn Zweifel.                        |
| Subject:          | portrait, female                                    |
| Credit:           | Gift of Catharine Robb Whyte, O. C., Banff, 1979    |
| Catalogue Number: | WyC.01.077                                          |