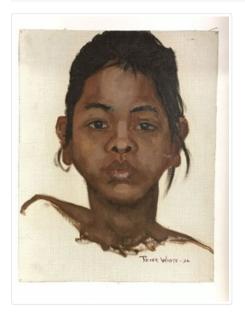

### Balinese Girl

https://archives.whyte.org/en/permalink/artifactwyp.01.024

| Artist:           | Peter Whyte (1905 – 1966, Canadian)                                                                                                                             |
|-------------------|-----------------------------------------------------------------------------------------------------------------------------------------------------------------|
| Title:            | Balinese Girl                                                                                                                                                   |
| Date:             | 1934                                                                                                                                                            |
| Medium:           | oil on canvas                                                                                                                                                   |
| Dimensions:       | 35 x 27.5 cm                                                                                                                                                    |
| Description:      | Colour: brown on white. The frontal view of a young girl's head and neck.<br>Her hair is pulled back behind her head leaving a few strands framing her<br>face. |
| Subject:          | portrait, female                                                                                                                                                |
| Credit:           | Gift of Catharine Robb Whyte, O. C., Banff, 1968                                                                                                                |
| Catalogue Number: | WyP.01.024                                                                                                                                                      |