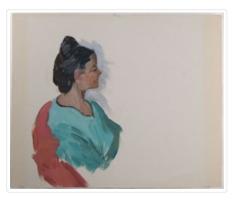

### Mrs. Tom Poucette; Nancy Abraham

https://archives.whyte.org/en/permalink/artifactwyp.02.022

| Artist:           | Peter Whyte (1905 – 1966, Canadian)                                                                                                                      |
|-------------------|----------------------------------------------------------------------------------------------------------------------------------------------------------|
| Title:            | Mrs. Tom Poucette; Nancy Abraham                                                                                                                         |
| Date:             | 1930 – 1935                                                                                                                                              |
| Medium:           | oil on canvas                                                                                                                                            |
| Dimensions:       | 53.3 x 63.9 cm                                                                                                                                           |
| Description:      | Colour: blue, yellow, brown. Indigenous woman looks right. Her braided hair is hidden under a yellow scarf tied on her head. Her garment is bright blue. |
| Subject:          | portrait, female                                                                                                                                         |
|                   | Indigenous                                                                                                                                               |
| Credit:           | Gift of Catharine Robb Whyte, O. C., Banff, 1968                                                                                                         |
| Catalogue Number: | WyP.02.022                                                                                                                                               |