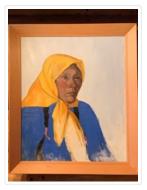

### Mrs. Tom Poucette; Nancy Abraham

https://archives.whyte.org/en/permalink/artifactwyp.02.022

| Artist:           | Peter Whyte (1905 – 1966, Canadian)                                                                                                                      |
|-------------------|----------------------------------------------------------------------------------------------------------------------------------------------------------|
| Title:            | Mrs. Tom Poucette; Nancy Abraham                                                                                                                         |
| Date:             | 1930 – 1935                                                                                                                                              |
| Medium:           | oil on canvas                                                                                                                                            |
| Dimensions:       | 53.3 x 63.9 cm                                                                                                                                           |
| Description:      | Colour: blue, yellow, brown. Indigenous woman looks right. Her braided hair is hidden under a yellow scarf tied on her head. Her garment is bright blue. |
| Subject:          | portrait, female                                                                                                                                         |
|                   | Indigenous                                                                                                                                               |
| Credit:           | Gift of Catharine Robb Whyte, O. C., Banff, 1968                                                                                                         |
| Catalogue Number: | WyP.02.022                                                                                                                                               |