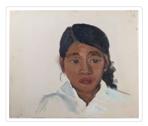

### Balinese Girl

https://archives.whyte.org/en/permalink/artifactwyp.01.024

| Artist:           | Peter Whyte (1905 – 1966, Canadian)                                                                                                                             |
|-------------------|-----------------------------------------------------------------------------------------------------------------------------------------------------------------|
| Title:            | Balinese Girl                                                                                                                                                   |
| Date:             | 1934                                                                                                                                                            |
| Medium:           | oil on canvas                                                                                                                                                   |
| Dimensions:       | 35 x 27.5 cm                                                                                                                                                    |
| Description:      | Colour: brown on white. The frontal view of a young girl's head and neck.<br>Her hair is pulled back behind her head leaving a few strands framing her<br>face. |
| Subject:          | portrait, female                                                                                                                                                |
| Credit:           | Gift of Catharine Robb Whyte, O. C., Banff, 1968                                                                                                                |
| Catalogue Number: | WyP.01.024                                                                                                                                                      |