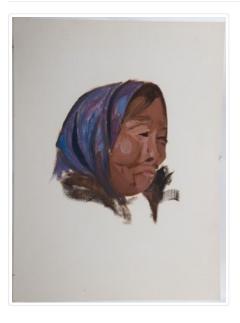

#### https://archives.whyte.org/en/permalink/artifactwyc.01.216

| Artist:           | Catharine Robb Whyte, O. C. (1906 – 1979, Canadian)                                                                                                                                                                                                                                             |
|-------------------|-------------------------------------------------------------------------------------------------------------------------------------------------------------------------------------------------------------------------------------------------------------------------------------------------|
| Title:            | Inuit Woman, Povungnituk                                                                                                                                                                                                                                                                        |
| Date:             | 1968                                                                                                                                                                                                                                                                                            |
| Medium:           | oil on paper                                                                                                                                                                                                                                                                                    |
| Dimensions:       | 30.3 x 22.8 cm                                                                                                                                                                                                                                                                                  |
| Description:      | An elderly woman peers off into the distance. She has wrinkled cheek<br>bones and small pebble-like eyes. A colourful purple and blue scarf is<br>wrapped around her head. A few tufts of hair protrude from her hat. Her<br>sharp looking face is high contrast to the bare canvas background. |
| Subject:          | portrait, female                                                                                                                                                                                                                                                                                |
| Credit:           | Gift of Catharine Robb Whyte, O. C., Banff, 1979                                                                                                                                                                                                                                                |
| Catalogue Number: | WyC.01.216                                                                                                                                                                                                                                                                                      |