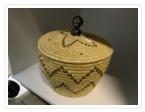

## Lidded Basket with Stone Woman's Head Handle

#### https://archives.whyte.org/en/permalink/artifactunk.08.24%20a%2cb

| Artist:           | Unknown                                                                                                                                                                                                                                                                                                                                                                                                 |
|-------------------|---------------------------------------------------------------------------------------------------------------------------------------------------------------------------------------------------------------------------------------------------------------------------------------------------------------------------------------------------------------------------------------------------------|
| Title:            | Lidded Basket with Stone Woman's Head Handle                                                                                                                                                                                                                                                                                                                                                            |
| Date:             | prior to 1962                                                                                                                                                                                                                                                                                                                                                                                           |
| Dimensions:       | 29.0 cm                                                                                                                                                                                                                                                                                                                                                                                                 |
| Description:      | Coiled basket with carved stone handle of woman's head, lyme grass<br>covered coils. Flat bottom, slightly curved sides 19.0 high base, 22.5<br>diameter, 29.0 top lip. Double chevron brown design encircles the bowl.<br>Lipped lid, 4 point star design around head, carved black stone head<br>7.2x6.0x4.0. Carved features and braided hairdo. 2 drilled holes in base<br>to secure handle to lid. |
| Subject:          | portrait, female                                                                                                                                                                                                                                                                                                                                                                                        |
|                   | households                                                                                                                                                                                                                                                                                                                                                                                              |
| Credit:           | Gift of Doreen Hutchinson, Calgary, 1988                                                                                                                                                                                                                                                                                                                                                                |
| Catalogue Number: | UnK.08.24 a,b                                                                                                                                                                                                                                                                                                                                                                                           |