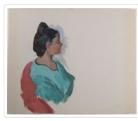

### **Balinese Woman**

https://archives.whyte.org/en/permalink/artifactwyp.01.458

| Artist:           | Peter Whyte (1905 – 1966, Canadian)              |
|-------------------|--------------------------------------------------|
| Title:            | Balinese Woman                                   |
| Date:             | 1934                                             |
| Medium:           | oil on canvas                                    |
| Dimensions:       | 27.0 x 34.8 cm                                   |
| Subject:          | portrait, female                                 |
|                   | Balinese                                         |
| Credit:           | Gift of Catharine Robb Whyte, O. C., Banff, 1979 |
| Catalogue Number: | WyP.01.458                                       |