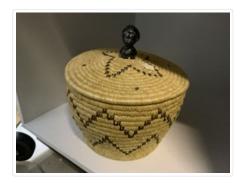

## Lidded Basket with Stone Woman's Head Handle

#### https://archives.whyte.org/en/permalink/artifactunk.08.24%20a%2cb

| Artist:           | Unknown                                                                                                                                                                                                                                                                                                                                                                                                 |
|-------------------|---------------------------------------------------------------------------------------------------------------------------------------------------------------------------------------------------------------------------------------------------------------------------------------------------------------------------------------------------------------------------------------------------------|
| Title:            | Lidded Basket with Stone Woman's Head Handle                                                                                                                                                                                                                                                                                                                                                            |
| Date:             | prior to 1962                                                                                                                                                                                                                                                                                                                                                                                           |
| Dimensions:       | 29.0 cm                                                                                                                                                                                                                                                                                                                                                                                                 |
| Description:      | Coiled basket with carved stone handle of woman's head, lyme grass<br>covered coils. Flat bottom, slightly curved sides 19.0 high base, 22.5<br>diameter, 29.0 top lip. Double chevron brown design encircles the bowl.<br>Lipped lid, 4 point star design around head, carved black stone head<br>7.2x6.0x4.0. Carved features and braided hairdo. 2 drilled holes in base<br>to secure handle to lid. |
| Subject:          | portrait, female                                                                                                                                                                                                                                                                                                                                                                                        |
|                   | households                                                                                                                                                                                                                                                                                                                                                                                              |
| Credit:           | Gift of Doreen Hutchinson, Calgary, 1988                                                                                                                                                                                                                                                                                                                                                                |
| Catalogue Number: | UnK.08.24 a,b                                                                                                                                                                                                                                                                                                                                                                                           |