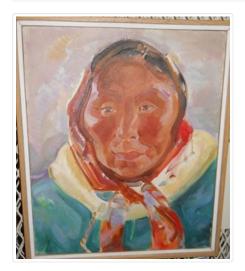

# Elisabee Povungnituk

#### https://archives.whyte.org/en/permalink/artifactdak.02.05

| Artist:           | Kathleen Frances Daly Pepper (1898 – 1994, Canadian)                                                                      |
|-------------------|---------------------------------------------------------------------------------------------------------------------------|
| Title:            | Elisabee Povungnituk                                                                                                      |
| Date:             | 1968                                                                                                                      |
| Medium:           | oil on canvas                                                                                                             |
| Dimensions:       | 45.8 x 38.0 cm                                                                                                            |
| Description:      | A full face portrait of an Inuit lady. She has a red patterned scarf around her head, a green parka with a yellow collar. |
| Subject:          | portrait, female                                                                                                          |
|                   | Inuit                                                                                                                     |
| Credit:           | Gift of Moore Gallery Ltd, Hamilton, 1995                                                                                 |
| Catalogue Number: | DaK.02.05                                                                                                                 |