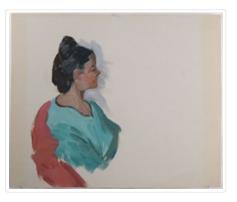

### **Balinese Woman**

https://archives.whyte.org/en/permalink/artifactwyp.01.458

| Artist:           | Peter Whyte (1905 – 1966, Canadian)              |
|-------------------|--------------------------------------------------|
| Title:            | Balinese Woman                                   |
| Date:             | 1934                                             |
| Medium:           | oil on canvas                                    |
| Dimensions:       | 27.0 x 34.8 cm                                   |
| Subject:          | portrait, female                                 |
|                   | Balinese                                         |
| Credit:           | Gift of Catharine Robb Whyte, O. C., Banff, 1979 |
| Catalogue Number: | WyP.01.458                                       |