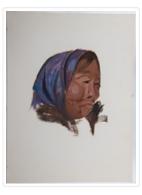

#### https://archives.whyte.org/en/permalink/artifactdak.02.05

| Artist:           | Kathleen Frances Daly Pepper (1898 – 1994, Canadian)                                                                      |
|-------------------|---------------------------------------------------------------------------------------------------------------------------|
| Title:            | Elisabee Povungnituk                                                                                                      |
| Date:             | 1968                                                                                                                      |
| Medium:           | oil on canvas                                                                                                             |
| Dimensions:       | 45.8 x 38.0 cm                                                                                                            |
| Description:      | A full face portrait of an Inuit lady. She has a red patterned scarf around her head, a green parka with a yellow collar. |
| Subject:          | portrait, female                                                                                                          |
|                   | Inuit                                                                                                                     |
| Credit:           | Gift of Moore Gallery Ltd, Hamilton, 1995                                                                                 |
| Catalogue Number: | DaK.02.05                                                                                                                 |