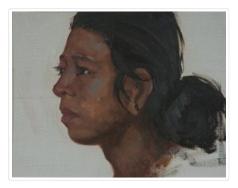

### **Balinese Woman**

https://archives.whyte.org/en/permalink/artifactwyp.01.458

| Artist:           | Peter Whyte (1905 – 1966, Canadian)              |
|-------------------|--------------------------------------------------|
| Title:            | Balinese Woman                                   |
| Date:             | 1934                                             |
| Medium:           | oil on canvas                                    |
| Dimensions:       | 27.0 x 34.8 cm                                   |
| Subject:          | portrait, female                                 |
|                   | Balinese                                         |
| Credit:           | Gift of Catharine Robb Whyte, O. C., Banff, 1979 |
| Catalogue Number: | WyP.01.458                                       |