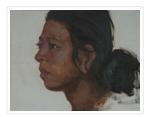

### **Balinese Woman**

https://archives.whyte.org/en/permalink/artifactwyp.01.458

| Artist:           | Peter Whyte (1905 – 1966, Canadian)              |
|-------------------|--------------------------------------------------|
| Title:            | Balinese Woman                                   |
| Date:             | 1934                                             |
| Medium:           | oil on canvas                                    |
| Dimensions:       | 27.0 x 34.8 cm                                   |
| Subject:          | portrait, female                                 |
|                   | Balinese                                         |
| Credit:           | Gift of Catharine Robb Whyte, O. C., Banff, 1979 |
| Catalogue Number: | WyP.01.458                                       |