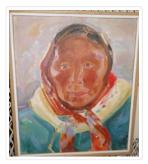

# Elisabee Povungnituk

#### https://archives.whyte.org/en/permalink/artifactdak.02.05

| Artist:           | Kathleen Frances Daly Pepper (1898 – 1994, Canadian)                                                                      |
|-------------------|---------------------------------------------------------------------------------------------------------------------------|
| Title:            | Elisabee Povungnituk                                                                                                      |
| Date:             | 1968                                                                                                                      |
| Medium:           | oil on canvas                                                                                                             |
| Dimensions:       | 45.8 x 38.0 cm                                                                                                            |
| Description:      | A full face portrait of an Inuit lady. She has a red patterned scarf around her head, a green parka with a yellow collar. |
| Subject:          | portrait, female                                                                                                          |
|                   | Inuit                                                                                                                     |
| Credit:           | Gift of Moore Gallery Ltd, Hamilton, 1995                                                                                 |
| Catalogue Number: | DaK.02.05                                                                                                                 |