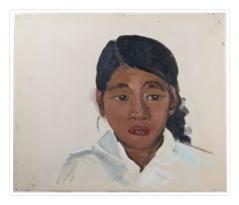

### **Balinese Woman**

https://archives.whyte.org/en/permalink/artifactwyp.01.458

| Artist:           | Peter Whyte (1905 – 1966, Canadian)              |
|-------------------|--------------------------------------------------|
| Title:            | Balinese Woman                                   |
| Date:             | 1934                                             |
| Medium:           | oil on canvas                                    |
| Dimensions:       | 27.0 x 34.8 cm                                   |
| Subject:          | portrait, female                                 |
|                   | Balinese                                         |
| Credit:           | Gift of Catharine Robb Whyte, O. C., Banff, 1979 |
| Catalogue Number: | WyP.01.458                                       |