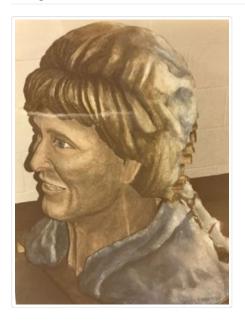

# Catharine Robb

#### https://archives.whyte.org/en/permalink/artifactwig.06.01

| Artist:           | Garry Williams (1956 – 2005, Canadian)                                                                                                                                                                                                                                                                                       |
|-------------------|------------------------------------------------------------------------------------------------------------------------------------------------------------------------------------------------------------------------------------------------------------------------------------------------------------------------------|
| Title:            | Catharine Robb                                                                                                                                                                                                                                                                                                               |
| Date:             | 1980                                                                                                                                                                                                                                                                                                                         |
| Dimensions:       | 95.0 x 85.0 x 110.0 cm                                                                                                                                                                                                                                                                                                       |
| Description:      | A very large and heavy clay construction; unfired; portrait of Catharine<br>Robb Whyte in four pieces; the head is one large piece, the other three<br>are her shoulders and back; the back of her head is a rendering of the<br>living room, fireplace area, of the Whyte House; the sculpture is painted<br>realistically. |
| Subject:          | portrait, female                                                                                                                                                                                                                                                                                                             |
|                   | Catharine Whyte                                                                                                                                                                                                                                                                                                              |
| Credit:           | Gift of Garry Williams, Calgary, 1980                                                                                                                                                                                                                                                                                        |
| Catalogue Number: | WiG.06.01                                                                                                                                                                                                                                                                                                                    |