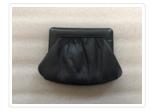

# Clutch Bag

https://archives.whyte.org/en/permalink/artifact103.08.0477

Title: Clutch Bag

Date: n.d.

Material: leather

Dimensions: 17.0 x 1.5 x 19.0 cm

Description: A dark-blue/black leather clutch with gold chain strap and snap button

closure inside. Inside the purse is one compartment.

Subject: Whyte home

personal accessories fashion handbag

purse

occasionwear

Credit: Gift of Catharine Robb Whyte, O. C., Banff, 1979

Catalogue Number: 103.08.0477