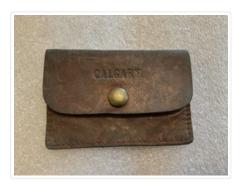

### **Change Purse**

https://archives.whyte.org/en/permalink/artifact103.08.0425

Title: Change Purse

Date: n.d.

Material: leather; metal Dimensions: 5.1 x 7.7 cm

Description: Small rectangular purse with a fold over front and snap closure. The flap

at the front has "CALGARY" stamped into the leather.

Subject: Moore home

souvenir purse

Credit: Gift of Pearl Evelyn Moore, Banff, 1979

Catalogue Number: 103.08.0425