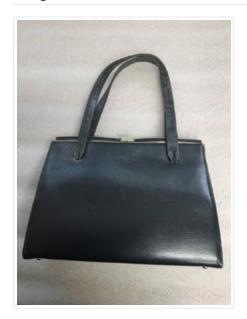

#### Purse

https://archives.whyte.org/en/permalink/artifact103.08.0475

Title: Purse
Date: n.d.
Material: leather

Dimensions: 35.5 x 6.0 x 26.0 cm

Description: A dark blue/black leather purse with two leather straps, a metal snap

closure, and metal that goes half way down either side. Inside the purse, there is one large compartment and two smaller pockets on one side, one with a zipper. There are 4 small silver studs on each corner of

the bottom of the bag.

Subject: Whyte home

handbag purse

Catharine Robb Whyte

accessories

personal

Credit: Gift of Catharine Robb Whyte, O. C., Banff, 1979

Catalogue Number: 103.08.0475