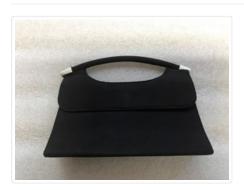

#### Purse

https://archives.whyte.org/en/permalink/artifact103.08.0481

Title: Purse
Date: n.d.
Material: fabric

Dimensions: 16.0 x 4.0 x 21.5 cm

Description: A small fabric handbag with with a flap and snap button closure and a

small handle with silver decorative accents on either side. Inside,there is one compartment separated into two in the middle by a zippered pocket.

The zipper and snap button closure are gold.

Subject: Whyte home

handbag

bag carrying purse

Catharine Robb Whyte

occasionwear

personal accessories

Credit: Gift of Catharine Robb Whyte, O. C., Banff, 1979

Catalogue Number: 103.08.0481