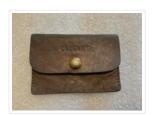

### **Change Purse**

https://archives.whyte.org/en/permalink/artifact103.08.0425

Title: Change Purse

Date: n.d.

Material: leather; metal Dimensions: 5.1 x 7.7 cm

Description: Small rectangular purse with a fold over front and snap closure. The flap

at the front has "CALGARY" stamped into the leather.

Subject: Moore home

souvenir purse

Credit: Gift of Pearl Evelyn Moore, Banff, 1979

Catalogue Number: 103.08.0425