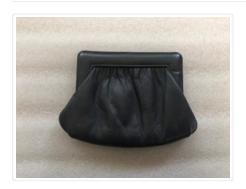

# Clutch Bag

https://archives.whyte.org/en/permalink/artifact103.08.0477

Title: Clutch Bag

Date: n.d.

Material: leather

Dimensions: 17.0 x 1.5 x 19.0 cm

Description: A dark-blue/black leather clutch with gold chain strap and snap button

closure inside. Inside the purse is one compartment.

Subject: Whyte home

personal accessories fashion handbag

purse

occasionwear

Credit: Gift of Catharine Robb Whyte, O. C., Banff, 1979

Catalogue Number: 103.08.0477