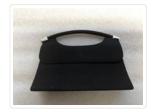

#### Purse

https://archives.whyte.org/en/permalink/artifact103.08.0481

Title: Purse
Date: n.d.
Material: fabric

Dimensions: 16.0 x 4.0 x 21.5 cm

Description: A small fabric handbag with with a flap and snap button closure and a

small handle with silver decorative accents on either side. Inside,there is one compartment separated into two in the middle by a zippered pocket.

The zipper and snap button closure are gold.

Subject: Whyte home

handbag

bag carrying purse

Catharine Robb Whyte

occasionwear

personal accessories

Credit: Gift of Catharine Robb Whyte, O. C., Banff, 1979

Catalogue Number: 103.08.0481