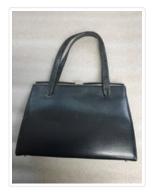

#### Purse

https://archives.whyte.org/en/permalink/artifact103.08.0475

Title: Purse
Date: n.d.
Material: leather

Dimensions: 35.5 x 6.0 x 26.0 cm

Description: A dark blue/black leather purse with two leather straps, a metal snap

closure, and metal that goes half way down either side. Inside the purse, there is one large compartment and two smaller pockets on one side, one with a zipper. There are 4 small silver studs on each corner of

the bottom of the bag.

Subject: Whyte home

handbag purse

Catharine Robb Whyte

accessories

personal

Credit: Gift of Catharine Robb Whyte, O. C., Banff, 1979

Catalogue Number: 103.08.0475