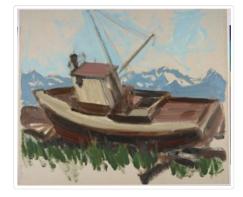

## Peninsula, Alaska

https://archives.whyte.org/en/permalink/artifactwyp.01.200

| Artist:           | Peter Whyte (1905 – 1966, Canadian)              |
|-------------------|--------------------------------------------------|
| Title:            | Peninsula, Alaska                                |
| Date:             | 1956                                             |
| Medium:           | oil on canvas                                    |
| Dimensions:       | 25.3 x 30.3 cm                                   |
| Subject:          | seascape                                         |
|                   | Pacific                                          |
|                   | mountains                                        |
|                   | boat                                             |
|                   | Alaska                                           |
| Credit:           | Gift of Catharine Robb Whyte, O. C., Banff, 1979 |
| Catalogue Number: | WyP.01.200                                       |