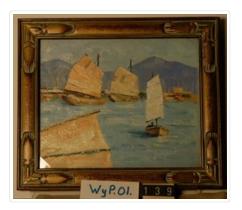

## Images

Junks

#### https://archives.whyte.org/en/permalink/artifactwyp.01.139

| Artist:           | Peter Whyte (1905 – 1966, Canadian)                                                                                                                                                                                                                                                                   |
|-------------------|-------------------------------------------------------------------------------------------------------------------------------------------------------------------------------------------------------------------------------------------------------------------------------------------------------|
| Title:            | Junks                                                                                                                                                                                                                                                                                                 |
| Date:             | 1929                                                                                                                                                                                                                                                                                                  |
| Medium:           | oil on canvas                                                                                                                                                                                                                                                                                         |
| Dimensions:       | 9 x 11 cm                                                                                                                                                                                                                                                                                             |
| Description:      | Colour: blue, purple, yellow. In the lower left corner, a section of sail can<br>be seen. In the middleof the water on the lower right side is he frontal view<br>of a boat. Two boats are pulld up to the dock on te left and center halfway<br>up. Purple hills are seen behind and blue sky above. |
| Subject:          | seascape                                                                                                                                                                                                                                                                                              |
|                   | transportation                                                                                                                                                                                                                                                                                        |
|                   | mountains                                                                                                                                                                                                                                                                                             |
|                   | figure                                                                                                                                                                                                                                                                                                |
| Credit:           | Gift of Catharine Robb Whyte, O. C., Banff, 1975                                                                                                                                                                                                                                                      |
| Catalogue Number: | WyP.01.139                                                                                                                                                                                                                                                                                            |