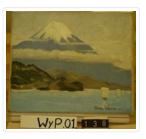

# Fujiyama

#### https://archives.whyte.org/en/permalink/artifactwyp.01.138

| Artist:           | Peter Whyte (1905 – 1966, Canadian)                                                                                                                                                                                                                                                     |
|-------------------|-----------------------------------------------------------------------------------------------------------------------------------------------------------------------------------------------------------------------------------------------------------------------------------------|
| Title:            | Fujiyama                                                                                                                                                                                                                                                                                |
| Date:             | 1929                                                                                                                                                                                                                                                                                    |
| Medium:           | oil on canvas                                                                                                                                                                                                                                                                           |
| Dimensions:       | 9 x 11 cm                                                                                                                                                                                                                                                                               |
| Description:      | Colour: blue, green, grey. Warm blue water in the lower quarter has three<br>tiny boats on it in the lower right corner. Green and grey hills mark the far<br>shore and a large blue snow capped mountain rises up behind and to the<br>left. Clouds come down around it half way down. |
| Subject:          | seascape                                                                                                                                                                                                                                                                                |
|                   | mountains                                                                                                                                                                                                                                                                               |
|                   | transportation                                                                                                                                                                                                                                                                          |
| Credit:           | Gift of Catharine Robb Whyte, O. C., Banff, 1975                                                                                                                                                                                                                                        |
| Catalogue Number: | WyP.01.138                                                                                                                                                                                                                                                                              |