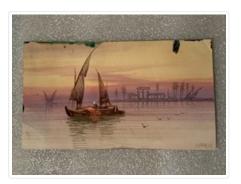

## Arab Dhow

https://archives.whyte.org/en/permalink/artifactpid.05.01

| Artist:           | D. H. Pinder                                                                                                                                                                |
|-------------------|-----------------------------------------------------------------------------------------------------------------------------------------------------------------------------|
| Title:            | Arab Dhow                                                                                                                                                                   |
| Date:             | c. 1930                                                                                                                                                                     |
| Medium:           | watercolour on paper                                                                                                                                                        |
| Dimensions:       | 10.8 x 19.0 cm                                                                                                                                                              |
| Description:      | An unframed watercolour showing a small boat with two sails on water at sunset. In the background are palm trees and stone columns. A person and a red net are in the boat. |
| Subject:          | seascape                                                                                                                                                                    |
|                   | Atlantic                                                                                                                                                                    |
|                   | boat                                                                                                                                                                        |
|                   | sailing                                                                                                                                                                     |
| Credit:           | Gift of Pearl Evelyn Moore, Banff, 1979                                                                                                                                     |
| Catalogue Number: | PiD.05.01                                                                                                                                                                   |