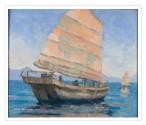

# Chinese Junk

#### https://archives.whyte.org/en/permalink/artifactwyp.01.137

| Artist:           | Peter Whyte (1905 – 1966, Canadian)                                                                                                                                                                                                                                |
|-------------------|--------------------------------------------------------------------------------------------------------------------------------------------------------------------------------------------------------------------------------------------------------------------|
| Title:            | Chinese Junk                                                                                                                                                                                                                                                       |
| Date:             | 1929                                                                                                                                                                                                                                                               |
| Medium:           | oil on canvas                                                                                                                                                                                                                                                      |
| Dimensions:       | 11 x 9 cm                                                                                                                                                                                                                                                          |
| Description:      | Colour: blue, pink, yellow. Central image is a boat with its sail up. The head and shoulders of three figures can be seen in the boat. On the horizon to the right side is another boat. Distant mauve mountains can be seen behind and soft white blue sky above. |
| Subject:          | seascape                                                                                                                                                                                                                                                           |
|                   | transportation                                                                                                                                                                                                                                                     |
|                   | mountains                                                                                                                                                                                                                                                          |
|                   | figures                                                                                                                                                                                                                                                            |
|                   | group                                                                                                                                                                                                                                                              |
| Credit:           | Gift of Catharine Robb Whyte, O. C., Banff, 1975                                                                                                                                                                                                                   |
| Catalogue Number: | WyP.01.137                                                                                                                                                                                                                                                         |