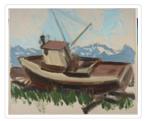

## Peninsula, Alaska

https://archives.whyte.org/en/permalink/artifactwyp.01.200

| Artist:           | Peter Whyte (1905 – 1966, Canadian)              |
|-------------------|--------------------------------------------------|
| Title:            | Peninsula, Alaska                                |
| Date:             | 1956                                             |
| Medium:           | oil on canvas                                    |
| Dimensions:       | 25.3 x 30.3 cm                                   |
| Subject:          | seascape                                         |
|                   | Pacific                                          |
|                   | mountains                                        |
|                   | boat                                             |
|                   | Alaska                                           |
| Credit:           | Gift of Catharine Robb Whyte, O. C., Banff, 1979 |
| Catalogue Number: | WyP.01.200                                       |