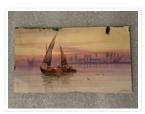

## Arab Dhow

https://archives.whyte.org/en/permalink/artifactpid.05.01

| Artist:           | D. H. Pinder                                                                                                                                                                |
|-------------------|-----------------------------------------------------------------------------------------------------------------------------------------------------------------------------|
| Title:            | Arab Dhow                                                                                                                                                                   |
| Date:             | c. 1930                                                                                                                                                                     |
| Medium:           | watercolour on paper                                                                                                                                                        |
| Dimensions:       | 10.8 x 19.0 cm                                                                                                                                                              |
| Description:      | An unframed watercolour showing a small boat with two sails on water at sunset. In the background are palm trees and stone columns. A person and a red net are in the boat. |
| Subject:          | seascape                                                                                                                                                                    |
|                   | Atlantic                                                                                                                                                                    |
|                   | boat                                                                                                                                                                        |
|                   | sailing                                                                                                                                                                     |
| Credit:           | Gift of Pearl Evelyn Moore, Banff, 1979                                                                                                                                     |
| Catalogue Number: | PiD.05.01                                                                                                                                                                   |