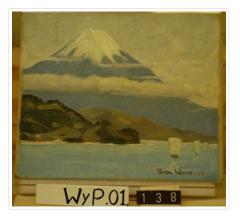

# Fujiyama

#### https://archives.whyte.org/en/permalink/artifactwyp.01.138

| Artist:           | Peter Whyte (1905 – 1966, Canadian)                                                                                                                                                                                                                                                     |
|-------------------|-----------------------------------------------------------------------------------------------------------------------------------------------------------------------------------------------------------------------------------------------------------------------------------------|
| Title:            | Fujiyama                                                                                                                                                                                                                                                                                |
| Date:             | 1929                                                                                                                                                                                                                                                                                    |
| Medium:           | oil on canvas                                                                                                                                                                                                                                                                           |
| Dimensions:       | 9 x 11 cm                                                                                                                                                                                                                                                                               |
| Description:      | Colour: blue, green, grey. Warm blue water in the lower quarter has three<br>tiny boats on it in the lower right corner. Green and grey hills mark the far<br>shore and a large blue snow capped mountain rises up behind and to the<br>left. Clouds come down around it half way down. |
| Subject:          | seascape                                                                                                                                                                                                                                                                                |
|                   | mountains                                                                                                                                                                                                                                                                               |
|                   | transportation                                                                                                                                                                                                                                                                          |
| Credit:           | Gift of Catharine Robb Whyte, O. C., Banff, 1975                                                                                                                                                                                                                                        |
| Catalogue Number: | WyP.01.138                                                                                                                                                                                                                                                                              |