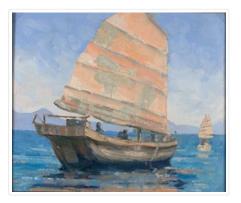

# Chinese Junk

#### https://archives.whyte.org/en/permalink/artifactwyp.01.137

| Artist:           | Peter Whyte (1905 – 1966, Canadian)                                                                                                                                                                                                                                |
|-------------------|--------------------------------------------------------------------------------------------------------------------------------------------------------------------------------------------------------------------------------------------------------------------|
| Title:            | Chinese Junk                                                                                                                                                                                                                                                       |
| Date:             | 1929                                                                                                                                                                                                                                                               |
| Medium:           | oil on canvas                                                                                                                                                                                                                                                      |
| Dimensions:       | 11 x 9 cm                                                                                                                                                                                                                                                          |
| Description:      | Colour: blue, pink, yellow. Central image is a boat with its sail up. The head and shoulders of three figures can be seen in the boat. On the horizon to the right side is another boat. Distant mauve mountains can be seen behind and soft white blue sky above. |
| Subject:          | seascape                                                                                                                                                                                                                                                           |
|                   | transportation                                                                                                                                                                                                                                                     |
|                   | mountains                                                                                                                                                                                                                                                          |
|                   | figures                                                                                                                                                                                                                                                            |
|                   | group                                                                                                                                                                                                                                                              |
| Credit:           | Gift of Catharine Robb Whyte, O. C., Banff, 1975                                                                                                                                                                                                                   |
| Catalogue Number: | WyP.01.137                                                                                                                                                                                                                                                         |