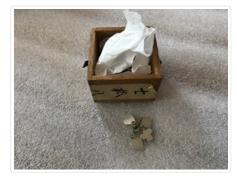

# Box

### https://archives.whyte.org/en/permalink/artifact110.02.0011

| Title:            | Box                                                                                                                                                                                                                                                                                                                                                                                                                                                                                                                                                                                                                                                                                                                  |
|-------------------|----------------------------------------------------------------------------------------------------------------------------------------------------------------------------------------------------------------------------------------------------------------------------------------------------------------------------------------------------------------------------------------------------------------------------------------------------------------------------------------------------------------------------------------------------------------------------------------------------------------------------------------------------------------------------------------------------------------------|
| Date:             | 1900 – 1935                                                                                                                                                                                                                                                                                                                                                                                                                                                                                                                                                                                                                                                                                                          |
| Material:         | wood; paper; fibre; metal                                                                                                                                                                                                                                                                                                                                                                                                                                                                                                                                                                                                                                                                                            |
| Dimensions:       | 5.0 x 7.3 x 7.3 cm                                                                                                                                                                                                                                                                                                                                                                                                                                                                                                                                                                                                                                                                                                   |
| Description:      | A square, nicely constructed, little wood box filled with party favors of metal charms in the shape of card suits; box of lightweight wood with short, black woven tape handles through slits horizontally in two opposite sides of the box; one other side of box has paper label pasted across and around one corner with Japanese writing; bottom has round stamped mark in one corner along with brushed Japanese characters; small squares of paper cover tape handle-ends on inside; contains twenty-four sets of card suits (hearts, diamonds, clubs, spades) cut out of aluminum (2.0 cm) with a metal ring through the end of each, twisted together in groups of four with a piece of fabric covered wire. |
| Subject:          | Whyte home                                                                                                                                                                                                                                                                                                                                                                                                                                                                                                                                                                                                                                                                                                           |
|                   | collectable, entertainment, travel                                                                                                                                                                                                                                                                                                                                                                                                                                                                                                                                                                                                                                                                                   |
|                   | souvenir                                                                                                                                                                                                                                                                                                                                                                                                                                                                                                                                                                                                                                                                                                             |
|                   | Japan                                                                                                                                                                                                                                                                                                                                                                                                                                                                                                                                                                                                                                                                                                                |
|                   | Storage                                                                                                                                                                                                                                                                                                                                                                                                                                                                                                                                                                                                                                                                                                              |
|                   | Decor                                                                                                                                                                                                                                                                                                                                                                                                                                                                                                                                                                                                                                                                                                                |
| Credit:           | Gift of Catharine Robb Whyte, O. C., Banff, 1979                                                                                                                                                                                                                                                                                                                                                                                                                                                                                                                                                                                                                                                                     |
| Catalogue Number: | 110.02.0011                                                                                                                                                                                                                                                                                                                                                                                                                                                                                                                                                                                                                                                                                                          |