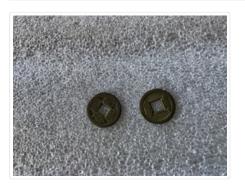

# Coin

#### https://archives.whyte.org/en/permalink/artifact109.03.0004%20a%2cb

| Title:            | Coin                                                                                                                                                                                                                                                                                                                                                                                                                                                                           |
|-------------------|--------------------------------------------------------------------------------------------------------------------------------------------------------------------------------------------------------------------------------------------------------------------------------------------------------------------------------------------------------------------------------------------------------------------------------------------------------------------------------|
| Date:             | 1900 – 1920                                                                                                                                                                                                                                                                                                                                                                                                                                                                    |
| Material:         | metal                                                                                                                                                                                                                                                                                                                                                                                                                                                                          |
| Dimensions:       | 0.1 x 2.1 cm                                                                                                                                                                                                                                                                                                                                                                                                                                                                   |
| Description:      | Two round brass coins with square holes in middle; smooth, raised<br>border around edges with raised frame around square hole, and textured<br>background on rest of coin; one side, curvilinear script only on two sides<br>of the square raised slightly above the background; other side square<br>blocks of linear symbols on all four sides of hole and raised slightly, with<br>the letters "CT" forming the lower part of the block to the right of the<br>square hole. |
| Subject:          | Whyte homecoins                                                                                                                                                                                                                                                                                                                                                                                                                                                                |
|                   | collectables                                                                                                                                                                                                                                                                                                                                                                                                                                                                   |
|                   | keepsake                                                                                                                                                                                                                                                                                                                                                                                                                                                                       |
|                   | travel                                                                                                                                                                                                                                                                                                                                                                                                                                                                         |
|                   | souvenir                                                                                                                                                                                                                                                                                                                                                                                                                                                                       |
| Credit:           | Gift of Catharine Robb Whyte, O. C., Banff, 1979                                                                                                                                                                                                                                                                                                                                                                                                                               |
| Catalogue Number: | 109.03.0004 a,b                                                                                                                                                                                                                                                                                                                                                                                                                                                                |