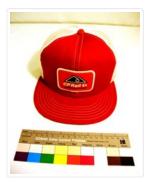

# Baseball Cap Hat

#### https://archives.whyte.org/en/permalink/artifact103.04.1062

| Title:            | Baseball Cap Hat                                                                                                                                                                                                                                                                                                                                                                                                                      |
|-------------------|---------------------------------------------------------------------------------------------------------------------------------------------------------------------------------------------------------------------------------------------------------------------------------------------------------------------------------------------------------------------------------------------------------------------------------------|
| Date:             | n.d.                                                                                                                                                                                                                                                                                                                                                                                                                                  |
| Material:         | fibre; plastic; foam                                                                                                                                                                                                                                                                                                                                                                                                                  |
| Dimensions:       | 12.5 x 27.0 cm                                                                                                                                                                                                                                                                                                                                                                                                                        |
| Description:      | One red and white, polyester and net, cap with a sun visor. There is an orange/red label sewn on the front with white thread; it has a black stylized mountain edged in white and the CP logo "CP RAIL ROGERS PASS PROJECT". The cap is red in the front and white netting in the back: six segments, two red (polyester with foam backing) in front and four white (netting) in the back. There is a red plastic button sewn on top. |
| Subject:          | households                                                                                                                                                                                                                                                                                                                                                                                                                            |
|                   | outdoor                                                                                                                                                                                                                                                                                                                                                                                                                               |
|                   | work project souvenir                                                                                                                                                                                                                                                                                                                                                                                                                 |
|                   | CP Rail                                                                                                                                                                                                                                                                                                                                                                                                                               |
|                   | Nick Morant                                                                                                                                                                                                                                                                                                                                                                                                                           |
| Credit:           | Gift of Nicholas Morant, Banff, 2006                                                                                                                                                                                                                                                                                                                                                                                                  |
| Catalogue Number: | 103.04.1062                                                                                                                                                                                                                                                                                                                                                                                                                           |