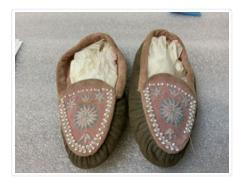

## **Beaded Moccasins**

#### https://archives.whyte.org/en/permalink/artifact103.03.1139%20a%2cb

| Title:            | Beaded Moccasins                                                                                                                                                                                                                                                                                                                                                                                                             |
|-------------------|------------------------------------------------------------------------------------------------------------------------------------------------------------------------------------------------------------------------------------------------------------------------------------------------------------------------------------------------------------------------------------------------------------------------------|
| Date:             | 1913 – 1914                                                                                                                                                                                                                                                                                                                                                                                                                  |
| Material:         | hide; plastic; fabric                                                                                                                                                                                                                                                                                                                                                                                                        |
| Dimensions:       | 5.0 x 6.0 cm                                                                                                                                                                                                                                                                                                                                                                                                                 |
| Description:      | A child's pair of slip on buckskin and fabric moccasins. The lower sections are dark brown hide while the upper is pink velour and the interior is pink fabric. The tops of the moccasins have blue, clear, and white beadwork. The blue and clear beads are arranged in a circular burst design with 4 smaller designs above and below. The white and clear beads are in groups of 4 and outline the tops of the moccasins. |
| Subject:          | Indigenous                                                                                                                                                                                                                                                                                                                                                                                                                   |
|                   | footware                                                                                                                                                                                                                                                                                                                                                                                                                     |
|                   | moccasins                                                                                                                                                                                                                                                                                                                                                                                                                    |
|                   | souvenir                                                                                                                                                                                                                                                                                                                                                                                                                     |
|                   | Banff Springs                                                                                                                                                                                                                                                                                                                                                                                                                |
|                   | children                                                                                                                                                                                                                                                                                                                                                                                                                     |
|                   | regalia                                                                                                                                                                                                                                                                                                                                                                                                                      |
| Credit:           | Gift of Jessie J Lowe, Ninette, 1991                                                                                                                                                                                                                                                                                                                                                                                         |
| Catalogue Number: | 103.03.1139 a,b                                                                                                                                                                                                                                                                                                                                                                                                              |