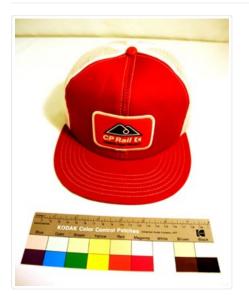

# Baseball Cap Hat

#### https://archives.whyte.org/en/permalink/artifact103.04.1062

| Title:            | Baseball Cap Hat                                                                                                                                                                                                                                                                                                                                                                                                                      |
|-------------------|---------------------------------------------------------------------------------------------------------------------------------------------------------------------------------------------------------------------------------------------------------------------------------------------------------------------------------------------------------------------------------------------------------------------------------------|
| Date:             | n.d.                                                                                                                                                                                                                                                                                                                                                                                                                                  |
| Material:         | fibre; plastic; foam                                                                                                                                                                                                                                                                                                                                                                                                                  |
| Dimensions:       | 12.5 x 27.0 cm                                                                                                                                                                                                                                                                                                                                                                                                                        |
| Description:      | One red and white, polyester and net, cap with a sun visor. There is an orange/red label sewn on the front with white thread; it has a black stylized mountain edged in white and the CP logo "CP RAIL ROGERS PASS PROJECT". The cap is red in the front and white netting in the back: six segments, two red (polyester with foam backing) in front and four white (netting) in the back. There is a red plastic button sewn on top. |
| Subject:          | households                                                                                                                                                                                                                                                                                                                                                                                                                            |
|                   | outdoor                                                                                                                                                                                                                                                                                                                                                                                                                               |
|                   | work project souvenir                                                                                                                                                                                                                                                                                                                                                                                                                 |
|                   | CP Rail                                                                                                                                                                                                                                                                                                                                                                                                                               |
|                   | Nick Morant                                                                                                                                                                                                                                                                                                                                                                                                                           |
| Credit:           | Gift of Nicholas Morant, Banff, 2006                                                                                                                                                                                                                                                                                                                                                                                                  |
| Catalogue Number: | 103.04.1062                                                                                                                                                                                                                                                                                                                                                                                                                           |