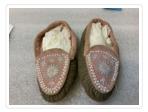

## **Beaded Moccasins**

#### https://archives.whyte.org/en/permalink/artifact103.03.1139%20a%2cb

| Title:            | Beaded Moccasins                                                                                                                                                                                                                                                                                                                                                                                                             |
|-------------------|------------------------------------------------------------------------------------------------------------------------------------------------------------------------------------------------------------------------------------------------------------------------------------------------------------------------------------------------------------------------------------------------------------------------------|
| Date:             | 1913 – 1914                                                                                                                                                                                                                                                                                                                                                                                                                  |
| Material:         | hide; plastic; fabric                                                                                                                                                                                                                                                                                                                                                                                                        |
| Dimensions:       | 5.0 x 6.0 cm                                                                                                                                                                                                                                                                                                                                                                                                                 |
| Description:      | A child's pair of slip on buckskin and fabric moccasins. The lower sections are dark brown hide while the upper is pink velour and the interior is pink fabric. The tops of the moccasins have blue, clear, and white beadwork. The blue and clear beads are arranged in a circular burst design with 4 smaller designs above and below. The white and clear beads are in groups of 4 and outline the tops of the moccasins. |
| Subject:          | Indigenous                                                                                                                                                                                                                                                                                                                                                                                                                   |
|                   | footware                                                                                                                                                                                                                                                                                                                                                                                                                     |
|                   | moccasins                                                                                                                                                                                                                                                                                                                                                                                                                    |
|                   | souvenir                                                                                                                                                                                                                                                                                                                                                                                                                     |
|                   | Banff Springs                                                                                                                                                                                                                                                                                                                                                                                                                |
|                   | children                                                                                                                                                                                                                                                                                                                                                                                                                     |
|                   | regalia                                                                                                                                                                                                                                                                                                                                                                                                                      |
| Credit:           | Gift of Jessie J Lowe, Ninette, 1991                                                                                                                                                                                                                                                                                                                                                                                         |
| Catalogue Number: | 103.03.1139 a,b                                                                                                                                                                                                                                                                                                                                                                                                              |