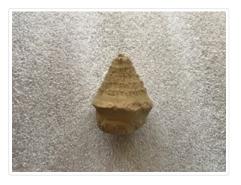

# Finial

https://archives.whyte.org/en/permalink/artifact101.02.0009

| Title:            | Finial                                                                                                                                                          |
|-------------------|-----------------------------------------------------------------------------------------------------------------------------------------------------------------|
| Date:             | 1700 – 1900                                                                                                                                                     |
| Material:         | clay                                                                                                                                                            |
| Dimensions:       | 5.5 cm                                                                                                                                                          |
| Description:      | A small, white clay representation of a conical turret roof, broken off about 2.0 cm below eave, texture of roof contains four rows of vertical, pointed tiles. |
| Subject:          | Whyte home                                                                                                                                                      |
|                   | architecture                                                                                                                                                    |
|                   | ceramics                                                                                                                                                        |
|                   | travel                                                                                                                                                          |
|                   | souvenir                                                                                                                                                        |
|                   | collectable                                                                                                                                                     |
| Credit:           | Gift of Catharine Robb Whyte, O. C., Banff, 1979                                                                                                                |
| Catalogue Number: | 101.02.0009                                                                                                                                                     |
|                   |                                                                                                                                                                 |