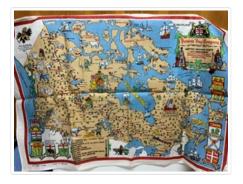

## **Dish Towel**

#### https://archives.whyte.org/en/permalink/artifact104.19.0264

| Title:            | Dish Towel                                                                                                                                                                                                                                                                                                                                            |
|-------------------|-------------------------------------------------------------------------------------------------------------------------------------------------------------------------------------------------------------------------------------------------------------------------------------------------------------------------------------------------------|
| Date:             | n.d.                                                                                                                                                                                                                                                                                                                                                  |
| Material:         | fabric; linen                                                                                                                                                                                                                                                                                                                                         |
| Dimensions:       | 52.0 x 78.0 cm                                                                                                                                                                                                                                                                                                                                        |
| Description:      | A novelty linen tea towel that shows Hudson's Bay Company posts on a map of Canada. Around the map are crests of each province and on the map are images of people, animals, trains and boats. A red border goes around the outside about an inch from the edge of the towel. At the bottom text reads "ALL PURE LINEN MADE IN IRELAND FAST COLOURS". |
| Subject:          | Whyte home                                                                                                                                                                                                                                                                                                                                            |
|                   | decor                                                                                                                                                                                                                                                                                                                                                 |
|                   | souvenir                                                                                                                                                                                                                                                                                                                                              |
|                   | novelty                                                                                                                                                                                                                                                                                                                                               |
| Credit:           | Gift of Catharine Robb Whyte, O. C., Banff, 1979                                                                                                                                                                                                                                                                                                      |
| Catalogue Number: | 104.19.0264                                                                                                                                                                                                                                                                                                                                           |

### Images