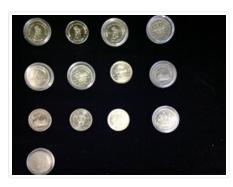

### Coin

https://archives.whyte.org/en/permalink/artifact105.02.1188%20a-m

| Title:       | Coin           |
|--------------|----------------|
| Date:        | 1980 – 1991    |
| Material:    | metal          |
| Description: | a) 1980 silver |

Banff Lake Louise dollar in bottom half of plastic case. Illustration of Lake Minnewanka. "Lake Minnewanka 1980 value in Banff 1 dollar expires Sept 30. 1980" Obverse illustration cartoon anthropomorphism hiking goat "Banff Lake Louise Dollar Canada". b) 1980 silver Banff Lake Louise dollar. Illustration of Lake Minnewanka. "Lake Minnewanka 1980 value in Banff 1 dollar expires Sept 30. 1980" Obverse illustration cartoon anthropomorphism hiking goat "Banff Lake Louise Dollar Canada". c) 1983 silver Banff Lake Louise dollar. Illustration of Vermilion Lakes. "Vermilion Lakes 1983 value in Banff 1 dollar expires Sept 30. 1983" Obverse illustration cartoon anthropomorphism hiking goat "Banff Lake Louise Dollar Canada". d) 1984 silver Banff Lake Louise dollar with plastic case. Illustration of Mt. Assiniboine. Obverse "50th Anniversary 1934 Sunshine Village 1984 value in Banff one dollar expires September 30, 1984" e) 11984 silver Banff Lake Louise dollar with plastic case. Illustration of Mt. Assiniboine. Obverse "50th Anniversary 1934 Sunshine Village 1984 value in Banff one dollar expires September 30, 1984" f) 1984 silver Banff Lake Louise dollar with plastic case. Illustration of Mt. Assiniboine. Obverse "50th Anniversary 1934 Sunshine Village 1984 value in Banff one dollar expires September 30, 1984" g) 1984 silver Banff Lake Louise dollar. Illustration of Mt. Assiniboine. Obverse "50th Anniversary 1934 Sunshine Village 1984 value in Banff one dollar expires September 30, 1984" h) 1988 silver Banff Lake Louise dollar in plastic case. Illustration of Mount Rundle. "Mount Rundle 1988 value in Banff/Lake Louise \$1.00 dollar expires Nov. 30. 1988" Obverse illustration Banff Springs Hotel "1988 Banff Springs Hotel Centennial 1988 Banff Alberta Canada". i) 1988 silver Banff Lake Louise dollar. Illustration of Mount Rundle. "Mount Rundle 1988 value in Banff/Lake Louise \$1.00 dollar expires Nov. 30. 1988" Obverse illustration Banff Springs Hotel "1988 Banff Springs Hotel Centennial 1988 Banff Alberta Canada". j) 1990 silver Banff Lake Louise dollar. Illustration of Grizzly Bear. "Newest Town Banff Oldest Park Banff Lake Louise value \$1.00 dollar expires Dec. 13. 1990" Obverse illustration mounted police with flag "R.C.M.P. G.R.C. Banff Lake Louise Alberta Canada". k) 1990 silver Banff Lake Louise dollar. Illustration of Grizzly Bear. "Newest Town Banff Oldest Park Banff Lake Louise value \$1.00 dollar expires Dec. 13. 1990" Obverse illustration mounted police with flag "R.C.M.P. G.R.C. Banff Lake Louise Alberta Canada". I)1990 silver Banff Lake Louise dollar with plastic case. Illustration of Grizzly Bear. "Newest Town Banff Oldest Park Banff Lake Louise value \$1.00 dollar expires Dec. 13. 1990" Obverse illustration mounted police with flag "R.C.M.P. G.R.C. Banff Lake Louise Alberta Canada". m)1991 silver Banff Lake Louise dollar with plastic case. Illustration of Elk. "ELK Banff/ Lake Louise value \$1.00 dollar expires Dec. 15. 1991" Obverse illustration mounted police with flag "R.C.M.P. G.R.C. Banff Lake Louise Alberta Canada".