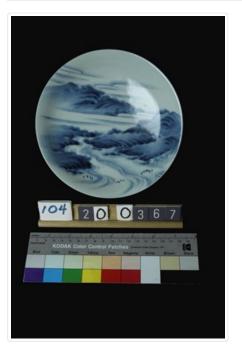

# Bowl; Soup Set

https://archives.whyte.org/en/permalink/artifact104.20.0367%20a-d

| Title: | Bowl; Soup Set |
|--------|----------------|
| Date:  | 1870 – 1935    |

Whyte Museum of the Canadian Rockies

| Material:         | ceramic                                                                                                                                                                                                                                                                                                                            |
|-------------------|------------------------------------------------------------------------------------------------------------------------------------------------------------------------------------------------------------------------------------------------------------------------------------------------------------------------------------|
| Dimensions:       | 3.5 x 18.2 cm                                                                                                                                                                                                                                                                                                                      |
| Description:      | Transparent glaze with cobalt decoration. Exterior of each has floral scroll<br>and 4 interiors vary. (a) hills, river, village bB) 3 porters with baggage and<br>2 passengers (c) figures with screens by shoreline (d) winter scene with<br>temple in background - this is only plate with signature, gold lustre, on<br>bottom. |
| Subject:          | Whyte home                                                                                                                                                                                                                                                                                                                         |
|                   | travel                                                                                                                                                                                                                                                                                                                             |
|                   | souvenir                                                                                                                                                                                                                                                                                                                           |
|                   | keepsake                                                                                                                                                                                                                                                                                                                           |
|                   | collectables                                                                                                                                                                                                                                                                                                                       |
|                   | households                                                                                                                                                                                                                                                                                                                         |
|                   | Edith Morse Robb                                                                                                                                                                                                                                                                                                                   |
|                   | Edward S. Morse                                                                                                                                                                                                                                                                                                                    |
| Credit:           | Gift of Catharine Robb Whyte, O. C., Banff, 1979                                                                                                                                                                                                                                                                                   |
| Catalogue Number: | 104.20.0367 a-d                                                                                                                                                                                                                                                                                                                    |