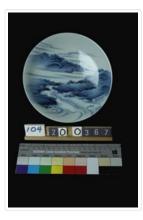

# Bowl; Soup Set

https://archives.whyte.org/en/permalink/artifact104.20.0367%20a-d

| Title: | Bowl; Soup Set |
|--------|----------------|
| Date:  | 1870 – 1935    |

Whyte Museum of the Canadian Rockies

| Material:         | ceramic                                                                                                                                                                                                                                                                                                                            |
|-------------------|------------------------------------------------------------------------------------------------------------------------------------------------------------------------------------------------------------------------------------------------------------------------------------------------------------------------------------|
| Dimensions:       | 3.5 x 18.2 cm                                                                                                                                                                                                                                                                                                                      |
| Description:      | Transparent glaze with cobalt decoration. Exterior of each has floral scroll<br>and 4 interiors vary. (a) hills, river, village bB) 3 porters with baggage and<br>2 passengers (c) figures with screens by shoreline (d) winter scene with<br>temple in background - this is only plate with signature, gold lustre, on<br>bottom. |
| Subject:          | Whyte home                                                                                                                                                                                                                                                                                                                         |
|                   | travel                                                                                                                                                                                                                                                                                                                             |
|                   | souvenir                                                                                                                                                                                                                                                                                                                           |
|                   | keepsake                                                                                                                                                                                                                                                                                                                           |
|                   | collectables                                                                                                                                                                                                                                                                                                                       |
|                   | households                                                                                                                                                                                                                                                                                                                         |
|                   | Edith Morse Robb                                                                                                                                                                                                                                                                                                                   |
|                   | Edward S. Morse                                                                                                                                                                                                                                                                                                                    |
| Credit:           | Gift of Catharine Robb Whyte, O. C., Banff, 1979                                                                                                                                                                                                                                                                                   |
| Catalogue Number: | 104.20.0367 a-d                                                                                                                                                                                                                                                                                                                    |