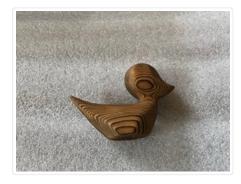

# **Bird Figurine**

### https://archives.whyte.org/en/permalink/artifact107.01.0121

| Title:            | Bird Figurine                                                                                                                                                               |
|-------------------|-----------------------------------------------------------------------------------------------------------------------------------------------------------------------------|
| Date:             | 1960 – 1970                                                                                                                                                                 |
| Material:         | boow                                                                                                                                                                        |
| Dimensions:       | 8.0 x 3.6 x 11.5 cm                                                                                                                                                         |
| Description:      | Simple duck like bird which has been scorched and sand blasted to reveal grain marks in wood. Stamped "Gerd Canada" on bottom. Grain of wood defines eyes and wing of bird. |
| Subject:          | Whyte home                                                                                                                                                                  |
|                   | souvenir                                                                                                                                                                    |
|                   | collectable                                                                                                                                                                 |
|                   | households                                                                                                                                                                  |
|                   | decorative                                                                                                                                                                  |
|                   | miniatures                                                                                                                                                                  |
|                   | craft                                                                                                                                                                       |
|                   | carving                                                                                                                                                                     |
|                   | animal                                                                                                                                                                      |
|                   | bird                                                                                                                                                                        |
| Credit:           | Gift of Catharine Robb Whyte, O. C., Banff, 1979                                                                                                                            |
| Catalogue Number: | 107.01.0121                                                                                                                                                                 |
|                   |                                                                                                                                                                             |