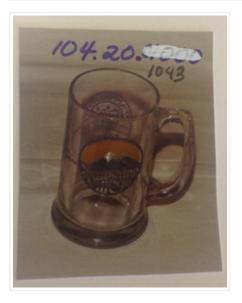

# Beer Mug

https://archives.whyte.org/en/permalink/artifact104.20.1043

| Title:            | Beer Mug                                                                                                                                                                                                                                                                                                                                                                                                                                  |
|-------------------|-------------------------------------------------------------------------------------------------------------------------------------------------------------------------------------------------------------------------------------------------------------------------------------------------------------------------------------------------------------------------------------------------------------------------------------------|
| Date:             | 1984                                                                                                                                                                                                                                                                                                                                                                                                                                      |
| Material:         | glass                                                                                                                                                                                                                                                                                                                                                                                                                                     |
| Dimensions:       | 14.0 cm                                                                                                                                                                                                                                                                                                                                                                                                                                   |
| Description:      | Glass beer mug shaped similar to a stein, 9.0 long handle. On one side a circular crest in yellow and blye of two mountain peaks with the words "Sunshine Village". The other side has an arch shaped crest with words "Celebrate 50th Anniversary" and "1934 Sunshine Village 1984" are centered around a picture of the renovated old lodge with gondolar overhead. Joining the two crests are the words "Banff National Park - Canada" |
| Subject:          | households                                                                                                                                                                                                                                                                                                                                                                                                                                |
|                   | souvenir                                                                                                                                                                                                                                                                                                                                                                                                                                  |
|                   | Sunshine Village                                                                                                                                                                                                                                                                                                                                                                                                                          |
| Credit:           | Gift of Sunshine Village, Banff, 1984                                                                                                                                                                                                                                                                                                                                                                                                     |
| Catalogue Number: | 104.20.1043                                                                                                                                                                                                                                                                                                                                                                                                                               |