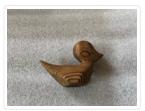

# **Bird Figurine**

### https://archives.whyte.org/en/permalink/artifact107.01.0121

| Title:            | Bird Figurine                                                                                                                                                               |
|-------------------|-----------------------------------------------------------------------------------------------------------------------------------------------------------------------------|
| Date:             | 1960 – 1970                                                                                                                                                                 |
| Material:         | boow                                                                                                                                                                        |
| Dimensions:       | 8.0 x 3.6 x 11.5 cm                                                                                                                                                         |
| Description:      | Simple duck like bird which has been scorched and sand blasted to reveal grain marks in wood. Stamped "Gerd Canada" on bottom. Grain of wood defines eyes and wing of bird. |
| Subject:          | Whyte home                                                                                                                                                                  |
|                   | souvenir                                                                                                                                                                    |
|                   | collectable                                                                                                                                                                 |
|                   | households                                                                                                                                                                  |
|                   | decorative                                                                                                                                                                  |
|                   | miniatures                                                                                                                                                                  |
|                   | craft                                                                                                                                                                       |
|                   | carving                                                                                                                                                                     |
|                   | animal                                                                                                                                                                      |
|                   | bird                                                                                                                                                                        |
| Credit:           | Gift of Catharine Robb Whyte, O. C., Banff, 1979                                                                                                                            |
| Catalogue Number: | 107.01.0121                                                                                                                                                                 |
|                   |                                                                                                                                                                             |