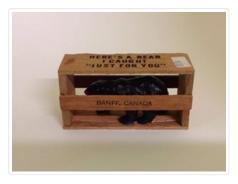

### https://archives.whyte.org/en/permalink/artifact105.02.1070

| Title:            | Bear Model                                                                                                                                                                                                                                                                                                                                                                                                                                       |
|-------------------|--------------------------------------------------------------------------------------------------------------------------------------------------------------------------------------------------------------------------------------------------------------------------------------------------------------------------------------------------------------------------------------------------------------------------------------------------|
| Date:             | 1984                                                                                                                                                                                                                                                                                                                                                                                                                                             |
| Material:         | wood; plastic                                                                                                                                                                                                                                                                                                                                                                                                                                    |
| Dimensions:       | 4.5 x 3.0 x 9.0 cm                                                                                                                                                                                                                                                                                                                                                                                                                               |
| Description:      | A model of a black bear in a small wooden crate "Here's a Bear I caught<br>just for You" is inscribed in black on the top of the brown wooden crate.<br>Banff Canada on the front wood cross piece.Inside the crate is a plastic<br>model of a black bear with red snout. On the bottom is a red and white<br>address sticker for mailing the souvenir "From" and "To" with red lines for<br>an address. 1.50 sticker price is still on the top. |
| Subject:          | souvenir                                                                                                                                                                                                                                                                                                                                                                                                                                         |
|                   | animal                                                                                                                                                                                                                                                                                                                                                                                                                                           |
|                   | bear                                                                                                                                                                                                                                                                                                                                                                                                                                             |
| Credit:           | Purchased from Spinning Wheel, Banff, 1984                                                                                                                                                                                                                                                                                                                                                                                                       |
| Catalogue Number: | 105.02.1070                                                                                                                                                                                                                                                                                                                                                                                                                                      |