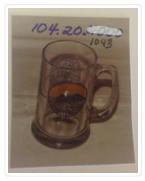

# Beer Mug

https://archives.whyte.org/en/permalink/artifact104.20.1043

| Title:            | Beer Mug                                                                                                                                                                                                                                                                                                                                                                                                                                  |
|-------------------|-------------------------------------------------------------------------------------------------------------------------------------------------------------------------------------------------------------------------------------------------------------------------------------------------------------------------------------------------------------------------------------------------------------------------------------------|
| Date:             | 1984                                                                                                                                                                                                                                                                                                                                                                                                                                      |
| Material:         | glass                                                                                                                                                                                                                                                                                                                                                                                                                                     |
| Dimensions:       | 14.0 cm                                                                                                                                                                                                                                                                                                                                                                                                                                   |
| Description:      | Glass beer mug shaped similar to a stein, 9.0 long handle. On one side a circular crest in yellow and blye of two mountain peaks with the words "Sunshine Village". The other side has an arch shaped crest with words "Celebrate 50th Anniversary" and "1934 Sunshine Village 1984" are centered around a picture of the renovated old lodge with gondolar overhead. Joining the two crests are the words "Banff National Park - Canada" |
| Subject:          | households                                                                                                                                                                                                                                                                                                                                                                                                                                |
|                   | souvenir                                                                                                                                                                                                                                                                                                                                                                                                                                  |
|                   | Sunshine Village                                                                                                                                                                                                                                                                                                                                                                                                                          |
| Credit:           | Gift of Sunshine Village, Banff, 1984                                                                                                                                                                                                                                                                                                                                                                                                     |
| Catalogue Number: | 104.20.1043                                                                                                                                                                                                                                                                                                                                                                                                                               |