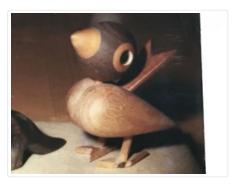

### https://archives.whyte.org/en/permalink/artifact107.01.0121

| Title:            | Bird Figurine                                                                                                                                                               |
|-------------------|-----------------------------------------------------------------------------------------------------------------------------------------------------------------------------|
| Date:             | 1960 – 1970                                                                                                                                                                 |
| Material:         | boow                                                                                                                                                                        |
| Dimensions:       | 8.0 x 3.6 x 11.5 cm                                                                                                                                                         |
| Description:      | Simple duck like bird which has been scorched and sand blasted to reveal grain marks in wood. Stamped "Gerd Canada" on bottom. Grain of wood defines eyes and wing of bird. |
| Subject:          | Whyte home                                                                                                                                                                  |
|                   | souvenir                                                                                                                                                                    |
|                   | collectable                                                                                                                                                                 |
|                   | households                                                                                                                                                                  |
|                   | decorative                                                                                                                                                                  |
|                   | miniatures                                                                                                                                                                  |
|                   | craft                                                                                                                                                                       |
|                   | carving                                                                                                                                                                     |
|                   | animal                                                                                                                                                                      |
|                   | bird                                                                                                                                                                        |
| Credit:           | Gift of Catharine Robb Whyte, O. C., Banff, 1979                                                                                                                            |
| Catalogue Number: | 107.01.0121                                                                                                                                                                 |
|                   |                                                                                                                                                                             |