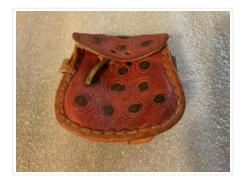

### Purse

https://archives.whyte.org/en/permalink/artifact103.08.0052

| Title:            | Purse                                                                                                                                                                                                                        |
|-------------------|------------------------------------------------------------------------------------------------------------------------------------------------------------------------------------------------------------------------------|
| Date:             | 1930 – 1950                                                                                                                                                                                                                  |
| Material:         | skin                                                                                                                                                                                                                         |
| Dimensions:       | 9.0 x 8.0 cm                                                                                                                                                                                                                 |
| Description:      | A small red stained leather purse with a flap that fastens with a leather thong. The bag is finished with a natural leather hand-stitched binding, and decorated with an embossed circular design with blue stained centres. |
| Subject:          | households                                                                                                                                                                                                                   |
|                   | crafts                                                                                                                                                                                                                       |
|                   | tooling                                                                                                                                                                                                                      |
| Credit:           | Gift of Pearl Evelyn Moore, Banff, 1979                                                                                                                                                                                      |
| Catalogue Number: | 103.08.0052                                                                                                                                                                                                                  |