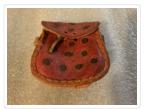

### Purse

https://archives.whyte.org/en/permalink/artifact103.08.0052

| Title:            | Purse                                                                                                                                                                                                                        |
|-------------------|------------------------------------------------------------------------------------------------------------------------------------------------------------------------------------------------------------------------------|
| Date:             | 1930 – 1950                                                                                                                                                                                                                  |
| Material:         | skin                                                                                                                                                                                                                         |
| Dimensions:       | 9.0 x 8.0 cm                                                                                                                                                                                                                 |
| Description:      | A small red stained leather purse with a flap that fastens with a leather thong. The bag is finished with a natural leather hand-stitched binding, and decorated with an embossed circular design with blue stained centres. |
| Subject:          | households                                                                                                                                                                                                                   |
|                   | crafts                                                                                                                                                                                                                       |
|                   | tooling                                                                                                                                                                                                                      |
| Credit:           | Gift of Pearl Evelyn Moore, Banff, 1979                                                                                                                                                                                      |
| Catalogue Number: | 103.08.0052                                                                                                                                                                                                                  |