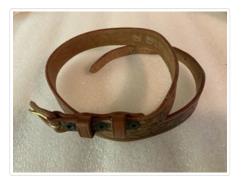

### Belt

https://archives.whyte.org/en/permalink/artifact103.07.0001

| Title:            | Belt                                                                                                                                             |
|-------------------|--------------------------------------------------------------------------------------------------------------------------------------------------|
| Date:             | 1940 – 1955                                                                                                                                      |
| Material:         | skin, cow                                                                                                                                        |
| Dimensions:       | 2.5 x 82.0 cm                                                                                                                                    |
| Description:      | A tooled leather belt of brown cowhide with a leather covered buckle. The belt is stamped "28 Saddle Craft by Textan Full Grain Cowhide 425 IK". |
| Subject:          | households                                                                                                                                       |
|                   | clothing                                                                                                                                         |
|                   | decorative                                                                                                                                       |
|                   | crafts                                                                                                                                           |
|                   | tooling                                                                                                                                          |
| Credit:           | Gift of Pearl Evelyn Moore, Banff, 1979                                                                                                          |
| Catalogue Number: | 103.07.0001                                                                                                                                      |