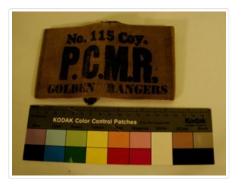

## Armband

https://archives.whyte.org/en/permalink/artifact103.09.1236

| Title:            | Armband                                                                                                                                                                                                                                                                                                     |
|-------------------|-------------------------------------------------------------------------------------------------------------------------------------------------------------------------------------------------------------------------------------------------------------------------------------------------------------|
| Date:             | 1945                                                                                                                                                                                                                                                                                                        |
| Material:         | fabric; plastic                                                                                                                                                                                                                                                                                             |
| Dimensions:       | 9.0 x 16.0 x 35.5 cm                                                                                                                                                                                                                                                                                        |
| Description:      | A khaki-coloured heavy cotton twill weave armband with two buttons<br>attached by a piece of twine, 2.3cm from the fabric, to allow for arm width,<br>four buttonholes on the other side, stamped in black on the front, "No. 115<br>Coy.", underneath, "P.C.M.R." and underneath that "GOLDEN<br>RANGERS". |
| Subject:          | military                                                                                                                                                                                                                                                                                                    |
|                   | insignia                                                                                                                                                                                                                                                                                                    |
|                   | uniforms                                                                                                                                                                                                                                                                                                    |
|                   | Golden Rangers                                                                                                                                                                                                                                                                                              |
|                   | Ken Jones                                                                                                                                                                                                                                                                                                   |
| Credit:           | Gift of Bridget Jones, 2009                                                                                                                                                                                                                                                                                 |
| Catalogue Number: | 103.09.1236                                                                                                                                                                                                                                                                                                 |