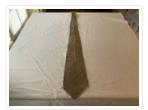

## Cravat

https://archives.whyte.org/en/permalink/artifact103.07.0039

| Title:            | Cravat                                             |
|-------------------|----------------------------------------------------|
| Date:             | 1939 – 1939                                        |
| Material:         | hair, sheep                                        |
| Dimensions:       | 8.0 x 115.0 cm                                     |
| Description:      | A military issue khaki coloured fine wool necktie. |
| Subject:          | organizations                                      |
|                   | military                                           |
|                   | uniforms                                           |
|                   | clothing                                           |
| Credit:           | Gift of Pearl Evelyn Moore, Banff, 1979            |
| Catalogue Number: | 103.07.0039                                        |