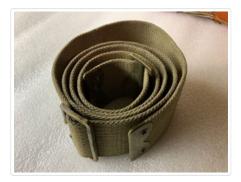

## Belt

https://archives.whyte.org/en/permalink/artifact103.07.0053

| Title:            | Belt                                                                                                                   |
|-------------------|------------------------------------------------------------------------------------------------------------------------|
| Date:             | 1918 – 1918                                                                                                            |
| Material:         | fibre; metal, brass                                                                                                    |
| Dimensions:       | 5.0 x 120.0 cm                                                                                                         |
| Description:      | A plain heavy canvas belt with brass ends and two sliding buckles. The belt is stamped on the inside with " CO, 1918". |
| Subject:          | clothing                                                                                                               |
|                   | military                                                                                                               |
|                   | uniforms                                                                                                               |
| Credit:           | Gift of Pearl Evelyn Moore, Banff, 1979                                                                                |
| Catalogue Number: | 103.07.0053                                                                                                            |