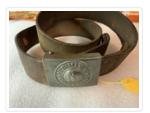

## Belt

https://archives.whyte.org/en/permalink/artifact103.08.0168

| Title:            | Belt                                                                                                                                                                                                                                                       |
|-------------------|------------------------------------------------------------------------------------------------------------------------------------------------------------------------------------------------------------------------------------------------------------|
| Date:             | 1910 – 1920                                                                                                                                                                                                                                                |
| Material:         | skin; metal                                                                                                                                                                                                                                                |
| Dimensions:       | 4.7 x 103.5 cm                                                                                                                                                                                                                                             |
| Description:      | A heavy, brown, leather belt with two 'tongue' straps, one of which is<br>adjustable. The belt has a solid rectangular metal buckle bearing an<br>embossed seal with the words "Gott mit uns" in a band around a crown.<br>The buckle fastens with a hook. |
| Subject:          | uniforms                                                                                                                                                                                                                                                   |
|                   | military                                                                                                                                                                                                                                                   |
|                   | Germany                                                                                                                                                                                                                                                    |
| Credit:           | Gift of Pearl Evelyn Moore, Banff, 1979                                                                                                                                                                                                                    |
| Catalogue Number: | 103.08.0168                                                                                                                                                                                                                                                |