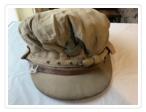

# Garrison Cap

https://archives.whyte.org/en/permalink/artifact103.04.0025

| Title:            | Garrison Cap                                                                                                                                                                                                                                                                                                                                                                   |
|-------------------|--------------------------------------------------------------------------------------------------------------------------------------------------------------------------------------------------------------------------------------------------------------------------------------------------------------------------------------------------------------------------------|
| Date:             | 1910 – 1920                                                                                                                                                                                                                                                                                                                                                                    |
| Material:         | skin; fibre                                                                                                                                                                                                                                                                                                                                                                    |
| Dimensions:       | 10.0 x 26.0 x 24.0 cm                                                                                                                                                                                                                                                                                                                                                          |
| Description:      | A soft, tan coloured hat with a visor. A small belt-like band, just above the visor, threads through flaps at the hat's sides. The hat has a leather chin strap and sweatband, and a satin lining. A brass badge in the shape of a maple leaf is centred at the front. The badge is marked "Overseas Mounted Rifle - Canada" and the number "12" is in the centre of the leaf. |
| Subject:          | military                                                                                                                                                                                                                                                                                                                                                                       |
|                   | clothing                                                                                                                                                                                                                                                                                                                                                                       |
|                   | uniforms                                                                                                                                                                                                                                                                                                                                                                       |
| Credit:           | Gift of Pearl Evelyn Moore, Banff, 1979                                                                                                                                                                                                                                                                                                                                        |
| Catalogue Number: | 103.04.0025                                                                                                                                                                                                                                                                                                                                                                    |