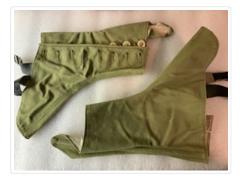

## Gaiters

https://archives.whyte.org/en/permalink/artifact103.03.0026%20a%2cb

| Title:            | Gaiters                                                                                                                                                                                                                                                         |
|-------------------|-----------------------------------------------------------------------------------------------------------------------------------------------------------------------------------------------------------------------------------------------------------------|
| Date:             | 1939 – 1939                                                                                                                                                                                                                                                     |
| Material:         | fibre; skin                                                                                                                                                                                                                                                     |
| Dimensions:       | 26.0 x 23.0 cm                                                                                                                                                                                                                                                  |
| Description:      | A pair of green canvas gaiters with a beige lining. Each gaiter has a black leather strap that buckles under the instep. The gaiters close down one side with eight buttons. Marked on the lining of each gaiter is "L.H. Packard & Co. Ltd. 1872 1839, small". |
| Subject:          | organizations, military                                                                                                                                                                                                                                         |
|                   | uniforms                                                                                                                                                                                                                                                        |
| Credit:           | Gift of Pearl Evelyn Moore, Banff, 1979                                                                                                                                                                                                                         |
| Catalogue Number: | 103.03.0026 a,b                                                                                                                                                                                                                                                 |