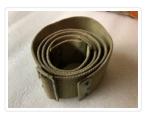

## Belt

https://archives.whyte.org/en/permalink/artifact103.07.0053

| Title:            | Belt                                                                                                                   |
|-------------------|------------------------------------------------------------------------------------------------------------------------|
| Date:             | 1918 – 1918                                                                                                            |
| Material:         | fibre; metal, brass                                                                                                    |
| Dimensions:       | 5.0 x 120.0 cm                                                                                                         |
| Description:      | A plain heavy canvas belt with brass ends and two sliding buckles. The belt is stamped on the inside with " CO, 1918". |
| Subject:          | clothing                                                                                                               |
|                   | military                                                                                                               |
|                   | uniforms                                                                                                               |
| Credit:           | Gift of Pearl Evelyn Moore, Banff, 1979                                                                                |
| Catalogue Number: | 103.07.0053                                                                                                            |