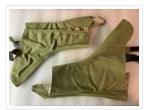

## Gaiters

https://archives.whyte.org/en/permalink/artifact103.03.0026%20a%2cb

| Title:            | Gaiters                                                                                                                                                                                                                                                         |
|-------------------|-----------------------------------------------------------------------------------------------------------------------------------------------------------------------------------------------------------------------------------------------------------------|
| Date:             | 1939 – 1939                                                                                                                                                                                                                                                     |
| Material:         | fibre; skin                                                                                                                                                                                                                                                     |
| Dimensions:       | 26.0 x 23.0 cm                                                                                                                                                                                                                                                  |
| Description:      | A pair of green canvas gaiters with a beige lining. Each gaiter has a black leather strap that buckles under the instep. The gaiters close down one side with eight buttons. Marked on the lining of each gaiter is "L.H. Packard & Co. Ltd. 1872 1839, small". |
| Subject:          | organizations, military                                                                                                                                                                                                                                         |
|                   | uniforms                                                                                                                                                                                                                                                        |
| Credit:           | Gift of Pearl Evelyn Moore, Banff, 1979                                                                                                                                                                                                                         |
| Catalogue Number: | 103.03.0026 a,b                                                                                                                                                                                                                                                 |