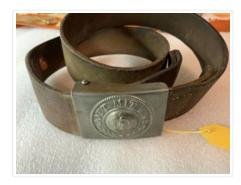

## Belt

https://archives.whyte.org/en/permalink/artifact103.08.0168

| Title:            | Belt                                                                                                                                                                                                                                                       |
|-------------------|------------------------------------------------------------------------------------------------------------------------------------------------------------------------------------------------------------------------------------------------------------|
| Date:             | 1910 – 1920                                                                                                                                                                                                                                                |
| Material:         | skin; metal                                                                                                                                                                                                                                                |
| Dimensions:       | 4.7 x 103.5 cm                                                                                                                                                                                                                                             |
| Description:      | A heavy, brown, leather belt with two 'tongue' straps, one of which is<br>adjustable. The belt has a solid rectangular metal buckle bearing an<br>embossed seal with the words "Gott mit uns" in a band around a crown.<br>The buckle fastens with a hook. |
| Subject:          | uniforms                                                                                                                                                                                                                                                   |
|                   | military                                                                                                                                                                                                                                                   |
|                   | Germany                                                                                                                                                                                                                                                    |
| Credit:           | Gift of Pearl Evelyn Moore, Banff, 1979                                                                                                                                                                                                                    |
| Catalogue Number: | 103.08.0168                                                                                                                                                                                                                                                |