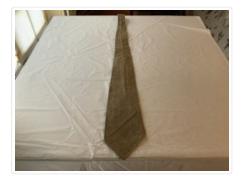

## Cravat

https://archives.whyte.org/en/permalink/artifact103.07.0039

| Title:            | Cravat                                             |
|-------------------|----------------------------------------------------|
| Date:             | 1939 – 1939                                        |
| Material:         | hair, sheep                                        |
| Dimensions:       | 8.0 x 115.0 cm                                     |
| Description:      | A military issue khaki coloured fine wool necktie. |
| Subject:          | organizations                                      |
|                   | military                                           |
|                   | uniforms                                           |
|                   | clothing                                           |
| Credit:           | Gift of Pearl Evelyn Moore, Banff, 1979            |
| Catalogue Number: | 103.07.0039                                        |