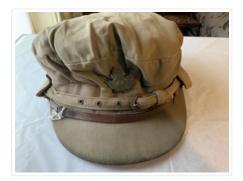

# Garrison Cap

https://archives.whyte.org/en/permalink/artifact103.04.0025

| Title:            | Garrison Cap                                                                                                                                                                                                                                                                                                                                                                   |
|-------------------|--------------------------------------------------------------------------------------------------------------------------------------------------------------------------------------------------------------------------------------------------------------------------------------------------------------------------------------------------------------------------------|
| Date:             | 1910 – 1920                                                                                                                                                                                                                                                                                                                                                                    |
| Material:         | skin; fibre                                                                                                                                                                                                                                                                                                                                                                    |
| Dimensions:       | 10.0 x 26.0 x 24.0 cm                                                                                                                                                                                                                                                                                                                                                          |
| Description:      | A soft, tan coloured hat with a visor. A small belt-like band, just above the visor, threads through flaps at the hat's sides. The hat has a leather chin strap and sweatband, and a satin lining. A brass badge in the shape of a maple leaf is centred at the front. The badge is marked "Overseas Mounted Rifle - Canada" and the number "12" is in the centre of the leaf. |
| Subject:          | military                                                                                                                                                                                                                                                                                                                                                                       |
|                   | clothing                                                                                                                                                                                                                                                                                                                                                                       |
|                   | uniforms                                                                                                                                                                                                                                                                                                                                                                       |
| Credit:           | Gift of Pearl Evelyn Moore, Banff, 1979                                                                                                                                                                                                                                                                                                                                        |
| Catalogue Number: | 103.04.0025                                                                                                                                                                                                                                                                                                                                                                    |