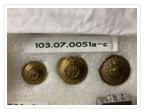

## **Button**

https://archives.whyte.org/en/permalink/artifact103.07.0051%20a-c

| Title:            | Button                                                                                                                                                                                                        |
|-------------------|---------------------------------------------------------------------------------------------------------------------------------------------------------------------------------------------------------------|
| Date:             | 1914 – 1918                                                                                                                                                                                                   |
| Material:         | metal, brass                                                                                                                                                                                                  |
| Dimensions:       | 1.5 (a&c); 1.2 (b) cm                                                                                                                                                                                         |
| Description:      | Three buttons:a) brass button with crest and markings 'Royal Canadian,<br>Eng.'; b) brass button with crest and markings 'Royal Canadian, Eng.'; c)<br>brass button with crest and markings 'Canada Malitia'. |
| Subject:          | clothing                                                                                                                                                                                                      |
|                   | insignia                                                                                                                                                                                                      |
|                   | military                                                                                                                                                                                                      |
|                   | uniforms                                                                                                                                                                                                      |
| Credit:           | Gift of Pearl Evelyn Moore, Banff, 1979                                                                                                                                                                       |
| Catalogue Number: | 103.07.0051 a-c                                                                                                                                                                                               |