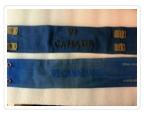

## Armband

https://archives.whyte.org/en/permalink/artifact103.09.0060%20a%2cb

| Title:            | Armband                                                                                                                                                                                                                                                                                                                                            |
|-------------------|----------------------------------------------------------------------------------------------------------------------------------------------------------------------------------------------------------------------------------------------------------------------------------------------------------------------------------------------------|
| Date:             | 1914 – 1918                                                                                                                                                                                                                                                                                                                                        |
| Material:         | hair, sheep; metal; fibre                                                                                                                                                                                                                                                                                                                          |
| Dimensions:       | 8.4 (a); 8.5 (b) x 45.5 (a); 40.4 (b) cm                                                                                                                                                                                                                                                                                                           |
| Description:      | Two military armbands:a) A deep blue cloth armband with two straps and buckles. The armband has "VI CANADA" stitched in black and centred between the buckles. b) A deep blue armband with two buttons and four buttonholes. This armband has "VI CANADIAN", visible against the fading of the rest of the band, where stitching has been removed. |
| Subject:          | military                                                                                                                                                                                                                                                                                                                                           |
|                   | insignia                                                                                                                                                                                                                                                                                                                                           |
|                   | Philip Moore                                                                                                                                                                                                                                                                                                                                       |
|                   | uniforms                                                                                                                                                                                                                                                                                                                                           |
| Credit:           | Gift of Pearl Evelyn Moore, Banff, 1979                                                                                                                                                                                                                                                                                                            |
| Catalogue Number: | 103.09.0060 a,b                                                                                                                                                                                                                                                                                                                                    |