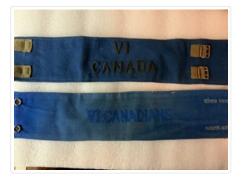

## Armband

https://archives.whyte.org/en/permalink/artifact103.09.0060%20a%2cb

| Title:            | Armband                                                                                                                                                                                                                                                                                                                                            |
|-------------------|----------------------------------------------------------------------------------------------------------------------------------------------------------------------------------------------------------------------------------------------------------------------------------------------------------------------------------------------------|
| Date:             | 1914 – 1918                                                                                                                                                                                                                                                                                                                                        |
| Material:         | hair, sheep; metal; fibre                                                                                                                                                                                                                                                                                                                          |
| Dimensions:       | 8.4 (a); 8.5 (b) x 45.5 (a); 40.4 (b) cm                                                                                                                                                                                                                                                                                                           |
| Description:      | Two military armbands:a) A deep blue cloth armband with two straps and buckles. The armband has "VI CANADA" stitched in black and centred between the buckles. b) A deep blue armband with two buttons and four buttonholes. This armband has "VI CANADIAN", visible against the fading of the rest of the band, where stitching has been removed. |
| Subject:          | military                                                                                                                                                                                                                                                                                                                                           |
|                   | insignia                                                                                                                                                                                                                                                                                                                                           |
|                   | Philip Moore                                                                                                                                                                                                                                                                                                                                       |
|                   | uniforms                                                                                                                                                                                                                                                                                                                                           |
| Credit:           | Gift of Pearl Evelyn Moore, Banff, 1979                                                                                                                                                                                                                                                                                                            |
| Catalogue Number: | 103.09.0060 a,b                                                                                                                                                                                                                                                                                                                                    |