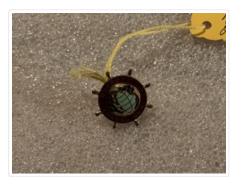

## Advertising Pin

https://archives.whyte.org/en/permalink/artifact105.01.0004

| Title:            | Advertising Pin                                                                                                                                                                                                                                                  |
|-------------------|------------------------------------------------------------------------------------------------------------------------------------------------------------------------------------------------------------------------------------------------------------------|
| Date:             | 1930 – 1960                                                                                                                                                                                                                                                      |
| Material:         | metal; enamel                                                                                                                                                                                                                                                    |
| Dimensions:       | 1.1 cm                                                                                                                                                                                                                                                           |
| Description:      | A circular pin in the shape of a spoked ship's wheel with an enamelled<br>map of the world at the centre. There is a red band around the map with<br>the words "Everett Travel Service" spaced evenly around the circle. The<br>pin has a large stud clasp back. |
| Subject:          | tourism                                                                                                                                                                                                                                                          |
|                   | travel                                                                                                                                                                                                                                                           |
|                   | Everett Travel Service                                                                                                                                                                                                                                           |
|                   | uniforms                                                                                                                                                                                                                                                         |
| Credit:           | Gift of Pearl Evelyn Moore, Banff, 1979                                                                                                                                                                                                                          |
| Catalogue Number: | 105.01.0004                                                                                                                                                                                                                                                      |