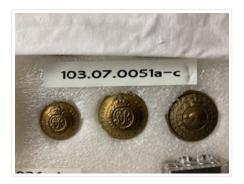

## **Button**

https://archives.whyte.org/en/permalink/artifact103.07.0051%20a-c

| Title:            | Button                                                                                                                                                                                                        |
|-------------------|---------------------------------------------------------------------------------------------------------------------------------------------------------------------------------------------------------------|
| Date:             | 1914 – 1918                                                                                                                                                                                                   |
| Material:         | metal, brass                                                                                                                                                                                                  |
| Dimensions:       | 1.5 (a&c); 1.2 (b) cm                                                                                                                                                                                         |
| Description:      | Three buttons:a) brass button with crest and markings 'Royal Canadian,<br>Eng.'; b) brass button with crest and markings 'Royal Canadian, Eng.'; c)<br>brass button with crest and markings 'Canada Malitia'. |
| Subject:          | clothing                                                                                                                                                                                                      |
|                   | insignia                                                                                                                                                                                                      |
|                   | military                                                                                                                                                                                                      |
|                   | uniforms                                                                                                                                                                                                      |
| Credit:           | Gift of Pearl Evelyn Moore, Banff, 1979                                                                                                                                                                       |
| Catalogue Number: | 103.07.0051 a-c                                                                                                                                                                                               |