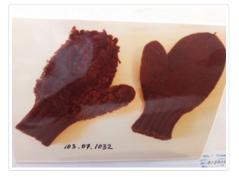

### Mittens

https://archives.whyte.org/en/permalink/artifact103.07.1032%20a%2cb

| Title:            | Mittens                                                                                                                                               |
|-------------------|-------------------------------------------------------------------------------------------------------------------------------------------------------|
| Date:             | 1830 – 1880                                                                                                                                           |
| Material:         | hair, sheep                                                                                                                                           |
| Description:      | A pair brown of wool mittens, large hand-knitted, has loops on inside to provide extra wool as insulation, knitted on 4 needles in continuous rounds. |
| Subject:          | households                                                                                                                                            |
|                   | clothing                                                                                                                                              |
|                   | winter                                                                                                                                                |
|                   | Mary Schaffer Warren                                                                                                                                  |
| Credit:           | Gift of Charles C. Reid, Banff, Alberta, 1986                                                                                                         |
| Catalogue Number: | 103.07.1032 a,b                                                                                                                                       |