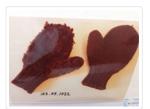

### Mittens

https://archives.whyte.org/en/permalink/artifact103.07.1032%20a%2cb

| Title:            | Mittens                                                                                                                                               |
|-------------------|-------------------------------------------------------------------------------------------------------------------------------------------------------|
| Date:             | 1830 – 1880                                                                                                                                           |
| Material:         | hair, sheep                                                                                                                                           |
| Description:      | A pair brown of wool mittens, large hand-knitted, has loops on inside to provide extra wool as insulation, knitted on 4 needles in continuous rounds. |
| Subject:          | households                                                                                                                                            |
|                   | clothing                                                                                                                                              |
|                   | winter                                                                                                                                                |
|                   | Mary Schaffer Warren                                                                                                                                  |
| Credit:           | Gift of Charles C. Reid, Banff, Alberta, 1986                                                                                                         |
| Catalogue Number: | 103.07.1032 a,b                                                                                                                                       |