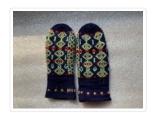

## Mittens

https://archives.whyte.org/en/permalink/artifact103.07.0123%20a%2cb

| Title:            | Mittens                                                                                                                                                                                                                                                                                                                                                                                                             |
|-------------------|---------------------------------------------------------------------------------------------------------------------------------------------------------------------------------------------------------------------------------------------------------------------------------------------------------------------------------------------------------------------------------------------------------------------|
| Date:             | 1950 – 1975                                                                                                                                                                                                                                                                                                                                                                                                         |
| Material:         | hair                                                                                                                                                                                                                                                                                                                                                                                                                |
| Dimensions:       | 9.0 x 22.5 cm                                                                                                                                                                                                                                                                                                                                                                                                       |
| Description:      | One pair of knitted navy blue mittens with yellow, red and light blue pattern<br>worked in. Hand knit, ladies size. Cuffs are very blue with a single row of<br>small flower like figures around. Hands are evenly covered with the<br>pattern which consists mainly of yellow diamond shapes on the back, and<br>a tweed like pattern using all the colours on the palm. Tip of mittens and<br>thumb is navy blue. |
| Subject:          | households                                                                                                                                                                                                                                                                                                                                                                                                          |
|                   | winter                                                                                                                                                                                                                                                                                                                                                                                                              |
| Credit:           | Gift of Catharine Robb Whyte, O. C., Banff, 1979                                                                                                                                                                                                                                                                                                                                                                    |
| Catalogue Number: | 103.07.0123 a,b                                                                                                                                                                                                                                                                                                                                                                                                     |