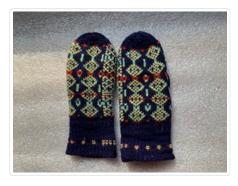

## Mittens

https://archives.whyte.org/en/permalink/artifact103.07.0123%20a%2cb

| Title:            | Mittens                                                                                                                                                                                                                                                                                                                                                                                                             |
|-------------------|---------------------------------------------------------------------------------------------------------------------------------------------------------------------------------------------------------------------------------------------------------------------------------------------------------------------------------------------------------------------------------------------------------------------|
| Date:             | 1950 – 1975                                                                                                                                                                                                                                                                                                                                                                                                         |
| Material:         | hair                                                                                                                                                                                                                                                                                                                                                                                                                |
| Dimensions:       | 9.0 x 22.5 cm                                                                                                                                                                                                                                                                                                                                                                                                       |
| Description:      | One pair of knitted navy blue mittens with yellow, red and light blue pattern<br>worked in. Hand knit, ladies size. Cuffs are very blue with a single row of<br>small flower like figures around. Hands are evenly covered with the<br>pattern which consists mainly of yellow diamond shapes on the back, and<br>a tweed like pattern using all the colours on the palm. Tip of mittens and<br>thumb is navy blue. |
| Subject:          | households                                                                                                                                                                                                                                                                                                                                                                                                          |
|                   | winter                                                                                                                                                                                                                                                                                                                                                                                                              |
| Credit:           | Gift of Catharine Robb Whyte, O. C., Banff, 1979                                                                                                                                                                                                                                                                                                                                                                    |
| Catalogue Number: | 103.07.0123 a,b                                                                                                                                                                                                                                                                                                                                                                                                     |