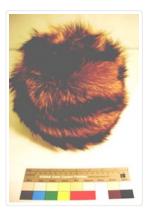

# Fur Hat

https://archives.whyte.org/en/permalink/artifact103.04.1049

| Title:            | Fur Hat                                                   |
|-------------------|-----------------------------------------------------------|
| Date:             | 1950 – 1955                                               |
| Material:         | fur; cloth (felt)                                         |
| Dimensions:       | 22.0 cm                                                   |
| Description:      | Toque style hat made of fur with bright blue felt lining. |
| Subject:          | winter clothing                                           |
|                   | fur                                                       |
|                   | Gertie Hartefeld                                          |
| Credit:           | Gift of Margaret Gmoser, Harvie Heights, 2004             |
| Catalogue Number: | 103.04.1049                                               |