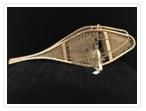

## **Beavertail Snowshoes**

https://archives.whyte.org/en/permalink/artifact106.04.0052%20a%2cb

| Title:            | Beavertail Snowshoes                                                                                                                                                                                                                                                                                                |
|-------------------|---------------------------------------------------------------------------------------------------------------------------------------------------------------------------------------------------------------------------------------------------------------------------------------------------------------------|
| Date:             | prior to 1970                                                                                                                                                                                                                                                                                                       |
| Material:         | wood; skin; sinew                                                                                                                                                                                                                                                                                                   |
| Dimensions:       | 30.5 x 107.2 cm                                                                                                                                                                                                                                                                                                     |
| Description:      | Small, one piece beavertail snowshoes. Rounded toe, very slight rise at toe. (a) Crossbar broken 4.0x22.3x.07 wooden reinforcement, 4 screws onto broken piece. Skin lacing, pulled away at toe and heel, repairs at toe with twine and string. (b) same as (a) repairs at toe hole also. "S.W." in pencil on tail. |
| Subject:          | activities                                                                                                                                                                                                                                                                                                          |
|                   | sports                                                                                                                                                                                                                                                                                                              |
|                   | winter                                                                                                                                                                                                                                                                                                              |
|                   | snowshoeing                                                                                                                                                                                                                                                                                                         |
| Credit:           | Gift of Catharine Robb Whyte, O. C., Banff, 1979                                                                                                                                                                                                                                                                    |
| Catalogue Number: | 106.04.0052 a,b                                                                                                                                                                                                                                                                                                     |