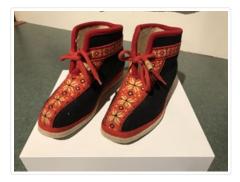

### After Ski Boots

https://archives.whyte.org/en/permalink/artifact103.03.0074%20a%2cb

| Title:            | After Ski Boots                                                                                                                                                                                                                                                                                                                                                                                                                                                                                                                                                                                                                                      |
|-------------------|------------------------------------------------------------------------------------------------------------------------------------------------------------------------------------------------------------------------------------------------------------------------------------------------------------------------------------------------------------------------------------------------------------------------------------------------------------------------------------------------------------------------------------------------------------------------------------------------------------------------------------------------------|
| Date:             | 1950 – 1979                                                                                                                                                                                                                                                                                                                                                                                                                                                                                                                                                                                                                                          |
| Material:         | hair                                                                                                                                                                                                                                                                                                                                                                                                                                                                                                                                                                                                                                                 |
| Dimensions:       | 14.0 x 9.0 x 27.0 cm                                                                                                                                                                                                                                                                                                                                                                                                                                                                                                                                                                                                                                 |
| Description:      | Pair of ladies after ski boots, black wool with embroidered red wool trim.<br>One strip of trim is stitched from toe, over instep to ankle level and one<br>strip is stitched around ankle. Trim is embroidered in yellow and black<br>snowflake like floral motif. A red fabric with a low pile is stitched to upper<br>edge and "V" shaped closure, the same red fabric covers platform<br>between sole and uppers. Sole is white felt (1 cm. thick) a thick red shoe<br>lace fits through one hole on each side of closure. Laces have a wooden<br>piece on one end only. Boots are lined with white felt. Insoles are a heavy<br>woven material. |
| Subject:          | households                                                                                                                                                                                                                                                                                                                                                                                                                                                                                                                                                                                                                                           |
|                   | sports                                                                                                                                                                                                                                                                                                                                                                                                                                                                                                                                                                                                                                               |
|                   | skiing                                                                                                                                                                                                                                                                                                                                                                                                                                                                                                                                                                                                                                               |
|                   | winter                                                                                                                                                                                                                                                                                                                                                                                                                                                                                                                                                                                                                                               |
| Credit:           | Gift of Catharine Robb Whyte, O. C., Banff, 1979                                                                                                                                                                                                                                                                                                                                                                                                                                                                                                                                                                                                     |
| Catalogue Number: | 103.03.0074 a,b                                                                                                                                                                                                                                                                                                                                                                                                                                                                                                                                                                                                                                      |