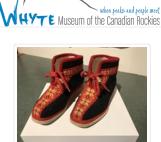

### After Ski Boots

https://archives.whyte.org/en/permalink/artifact103.03.0074%20a%2cb

| Title:            | After Ski Boots                                                                                                                                                                                                                                                                                                                                                                                                                                                                                                                                                                                                                                      |
|-------------------|------------------------------------------------------------------------------------------------------------------------------------------------------------------------------------------------------------------------------------------------------------------------------------------------------------------------------------------------------------------------------------------------------------------------------------------------------------------------------------------------------------------------------------------------------------------------------------------------------------------------------------------------------|
| Date:             | 1950 – 1979                                                                                                                                                                                                                                                                                                                                                                                                                                                                                                                                                                                                                                          |
| Material:         | hair                                                                                                                                                                                                                                                                                                                                                                                                                                                                                                                                                                                                                                                 |
| Dimensions:       | 14.0 x 9.0 x 27.0 cm                                                                                                                                                                                                                                                                                                                                                                                                                                                                                                                                                                                                                                 |
| Description:      | Pair of ladies after ski boots, black wool with embroidered red wool trim.<br>One strip of trim is stitched from toe, over instep to ankle level and one<br>strip is stitched around ankle. Trim is embroidered in yellow and black<br>snowflake like floral motif. A red fabric with a low pile is stitched to upper<br>edge and "V" shaped closure, the same red fabric covers platform<br>between sole and uppers. Sole is white felt (1 cm. thick) a thick red shoe<br>lace fits through one hole on each side of closure. Laces have a wooden<br>piece on one end only. Boots are lined with white felt. Insoles are a heavy<br>woven material. |
| Subject:          | households                                                                                                                                                                                                                                                                                                                                                                                                                                                                                                                                                                                                                                           |
|                   | sports                                                                                                                                                                                                                                                                                                                                                                                                                                                                                                                                                                                                                                               |
|                   | skiing                                                                                                                                                                                                                                                                                                                                                                                                                                                                                                                                                                                                                                               |
|                   | winter                                                                                                                                                                                                                                                                                                                                                                                                                                                                                                                                                                                                                                               |
| Credit:           | Gift of Catharine Robb Whyte, O. C., Banff, 1979                                                                                                                                                                                                                                                                                                                                                                                                                                                                                                                                                                                                     |
| Catalogue Number: | 103.03.0074 a,b                                                                                                                                                                                                                                                                                                                                                                                                                                                                                                                                                                                                                                      |