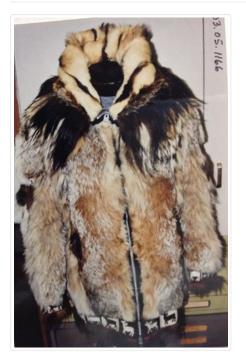

# Fur Parka

https://archives.whyte.org/en/permalink/artifact103.05.1166

| Title:            | Fur Parka                                                                                                                                                                                                                                                 |
|-------------------|-----------------------------------------------------------------------------------------------------------------------------------------------------------------------------------------------------------------------------------------------------------|
| Date:             | 1950 – 1955                                                                                                                                                                                                                                               |
| Material:         | hair, animal; fibre; metal; skin; glass                                                                                                                                                                                                                   |
| Dimensions:       | 70.0 x 110.0 cm                                                                                                                                                                                                                                           |
| Description:      | 3/4 length, hooded muskrat and mixed fur parka. Appliqued black and white hide caribou figures along cuffs, hem and shoulders. Red felt trim on cuffs, hem and shoulders, brown sateen lining and heavy metal full-length zipper with ribbon covering it. |
| Subject:          | households                                                                                                                                                                                                                                                |
|                   | clothing                                                                                                                                                                                                                                                  |
|                   | winter                                                                                                                                                                                                                                                    |
|                   | Gertie Hartefeld                                                                                                                                                                                                                                          |
| Credit:           | Gift of Margaret Gmoser, Harvie Heights, 2004                                                                                                                                                                                                             |
| Catalogue Number: | 103.05.1166                                                                                                                                                                                                                                               |

#### Images