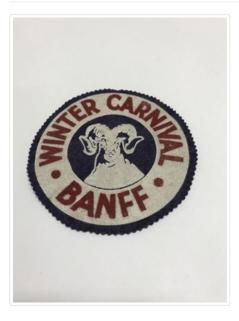

## **Commemorative Crest**

#### https://archives.whyte.org/en/permalink/artifact105.02.1009%20a%2cb

| Title:            | Commemorative Crest                                                                                                                                                                                                                                   |
|-------------------|-------------------------------------------------------------------------------------------------------------------------------------------------------------------------------------------------------------------------------------------------------|
| Date:             | 1956 – 1970                                                                                                                                                                                                                                           |
| Material:         | fibre                                                                                                                                                                                                                                                 |
| Description:      | 2 Banff Winter Carnival crests. 2 identical crests (12.5 in diameter), inner circle (6.5 across) has white sheep's head set on purple backing. "Winter Carnival Banff" written around the outside in red lettering on white, a purple, jagged border. |
| Subject:          | events                                                                                                                                                                                                                                                |
|                   | Banff Winter Carnival                                                                                                                                                                                                                                 |
| Credit:           | Gift of Mabel Aubin, Banff, 1970                                                                                                                                                                                                                      |
| Catalogue Number: | 105.02.1009 a,b                                                                                                                                                                                                                                       |