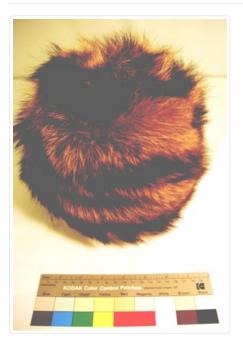

# Fur Hat

https://archives.whyte.org/en/permalink/artifact103.04.1049

| Title:            | Fur Hat                                                   |
|-------------------|-----------------------------------------------------------|
| Date:             | 1950 – 1955                                               |
| Material:         | fur; cloth (felt)                                         |
| Dimensions:       | 22.0 cm                                                   |
| Description:      | Toque style hat made of fur with bright blue felt lining. |
| Subject:          | winter clothing                                           |
|                   | fur                                                       |
|                   | Gertie Hartefeld                                          |
| Credit:           | Gift of Margaret Gmoser, Harvie Heights, 2004             |
| Catalogue Number: | 103.04.1049                                               |

#### Images