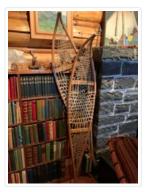

#### https://archives.whyte.org/en/permalink/artifact106.04.0054%20a%2cb

| Title:            | Cross Country Snowshoes                                                                                                                                                                                                                                                                                                                                                         |
|-------------------|---------------------------------------------------------------------------------------------------------------------------------------------------------------------------------------------------------------------------------------------------------------------------------------------------------------------------------------------------------------------------------|
| Date:             | prior to 1971                                                                                                                                                                                                                                                                                                                                                                   |
| Material:         | wood; skin; sinew                                                                                                                                                                                                                                                                                                                                                               |
| Dimensions:       | 30.0 x 160.0 cm                                                                                                                                                                                                                                                                                                                                                                 |
| Description:      | Pair of long, cross country snowshoes. 3.7 wide front cross bar with manufacturer's decal (Chestnut Canoe Co) in centre. 16.5 high rise at tip. Body lacing ca08 wide, thinner lacing at toe and heel. (a) right frame broken just below master cord. (b) left frame broken at toe crossbar. 11.3 x 2.9 metal brace bolted and rivetted onto frame. Stamped on frame: "12 x 60" |
| Subject:          | activities                                                                                                                                                                                                                                                                                                                                                                      |
|                   | hunting                                                                                                                                                                                                                                                                                                                                                                         |
|                   | winter                                                                                                                                                                                                                                                                                                                                                                          |
|                   | Nat Rider                                                                                                                                                                                                                                                                                                                                                                       |
|                   | Sach Rider                                                                                                                                                                                                                                                                                                                                                                      |
|                   | Viola Hunter                                                                                                                                                                                                                                                                                                                                                                    |
| Credit:           | Gift of Catharine Robb Whyte, O. C., Banff, 1979                                                                                                                                                                                                                                                                                                                                |
| Catalogue Number: | 106.04.0054 a,b                                                                                                                                                                                                                                                                                                                                                                 |