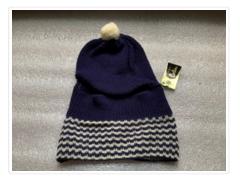

#### https://archives.whyte.org/en/permalink/artifact103.04.0070

| Title:            | Balaclava                                                                                                                                                                                                                                                                                                                                                                                                                 |
|-------------------|---------------------------------------------------------------------------------------------------------------------------------------------------------------------------------------------------------------------------------------------------------------------------------------------------------------------------------------------------------------------------------------------------------------------------|
| Date:             | 1950 – 1960                                                                                                                                                                                                                                                                                                                                                                                                               |
| Material:         | hair; plastic                                                                                                                                                                                                                                                                                                                                                                                                             |
| Dimensions:       | 25.0 x 35.0 cm                                                                                                                                                                                                                                                                                                                                                                                                            |
| Description:      | A machine knitted helmet of dark blue, with wide blue and white wavy<br>striped band at bottom, small white pompon at top, and hole for eyes at<br>middle with small visor above. Visor stiffened with stiff nylon mesh lining,<br>striped band folds up to cover hole and visor and transform balaclava into<br>a wool cap with wide striped cuff. Gold tag attached "Styled by Colin N62<br>Colin K Lax Ltd, Montreal". |
| Subject:          | households                                                                                                                                                                                                                                                                                                                                                                                                                |
|                   | sports                                                                                                                                                                                                                                                                                                                                                                                                                    |
|                   | winter                                                                                                                                                                                                                                                                                                                                                                                                                    |
|                   | skiing                                                                                                                                                                                                                                                                                                                                                                                                                    |
| Credit:           | Gift of Catharine Robb Whyte, O. C., Banff, 1979                                                                                                                                                                                                                                                                                                                                                                          |
| Catalogue Number: | 103.04.0070                                                                                                                                                                                                                                                                                                                                                                                                               |