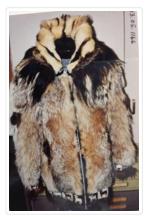

# Fur Parka

https://archives.whyte.org/en/permalink/artifact103.05.1166

| Title:            | Fur Parka                                                                                                                                                                                                                                                 |
|-------------------|-----------------------------------------------------------------------------------------------------------------------------------------------------------------------------------------------------------------------------------------------------------|
| Date:             | 1950 – 1955                                                                                                                                                                                                                                               |
| Material:         | hair, animal; fibre; metal; skin; glass                                                                                                                                                                                                                   |
| Dimensions:       | 70.0 x 110.0 cm                                                                                                                                                                                                                                           |
| Description:      | 3/4 length, hooded muskrat and mixed fur parka. Appliqued black and white hide caribou figures along cuffs, hem and shoulders. Red felt trim on cuffs, hem and shoulders, brown sateen lining and heavy metal full-length zipper with ribbon covering it. |
| Subject:          | households                                                                                                                                                                                                                                                |
|                   | clothing                                                                                                                                                                                                                                                  |
|                   | winter                                                                                                                                                                                                                                                    |
|                   | Gertie Hartefeld                                                                                                                                                                                                                                          |
| Credit:           | Gift of Margaret Gmoser, Harvie Heights, 2004                                                                                                                                                                                                             |
| Catalogue Number: | 103.05.1166                                                                                                                                                                                                                                               |

#### Images