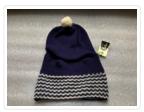

#### https://archives.whyte.org/en/permalink/artifact103.04.0070

| Title:            | Balaclava                                                                                                                                                                                                                                                                                                                                                                                                                 |
|-------------------|---------------------------------------------------------------------------------------------------------------------------------------------------------------------------------------------------------------------------------------------------------------------------------------------------------------------------------------------------------------------------------------------------------------------------|
| Date:             | 1950 – 1960                                                                                                                                                                                                                                                                                                                                                                                                               |
| Material:         | hair; plastic                                                                                                                                                                                                                                                                                                                                                                                                             |
| Dimensions:       | 25.0 x 35.0 cm                                                                                                                                                                                                                                                                                                                                                                                                            |
| Description:      | A machine knitted helmet of dark blue, with wide blue and white wavy<br>striped band at bottom, small white pompon at top, and hole for eyes at<br>middle with small visor above. Visor stiffened with stiff nylon mesh lining,<br>striped band folds up to cover hole and visor and transform balaclava into<br>a wool cap with wide striped cuff. Gold tag attached "Styled by Colin N62<br>Colin K Lax Ltd, Montreal". |
| Subject:          | households                                                                                                                                                                                                                                                                                                                                                                                                                |
|                   | sports                                                                                                                                                                                                                                                                                                                                                                                                                    |
|                   | winter                                                                                                                                                                                                                                                                                                                                                                                                                    |
|                   | skiing                                                                                                                                                                                                                                                                                                                                                                                                                    |
| Credit:           | Gift of Catharine Robb Whyte, O. C., Banff, 1979                                                                                                                                                                                                                                                                                                                                                                          |
| Catalogue Number: | 103.04.0070                                                                                                                                                                                                                                                                                                                                                                                                               |