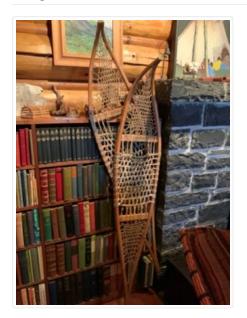

## **Beavertail Snowshoes**

https://archives.whyte.org/en/permalink/artifact106.04.0052%20a%2cb

| Title:            | Beavertail Snowshoes                                                                                                                                                                                                                                                                                                |
|-------------------|---------------------------------------------------------------------------------------------------------------------------------------------------------------------------------------------------------------------------------------------------------------------------------------------------------------------|
| Date:             | prior to 1970                                                                                                                                                                                                                                                                                                       |
| Material:         | wood; skin; sinew                                                                                                                                                                                                                                                                                                   |
| Dimensions:       | 30.5 x 107.2 cm                                                                                                                                                                                                                                                                                                     |
| Description:      | Small, one piece beavertail snowshoes. Rounded toe, very slight rise at toe. (a) Crossbar broken 4.0x22.3x.07 wooden reinforcement, 4 screws onto broken piece. Skin lacing, pulled away at toe and heel, repairs at toe with twine and string. (b) same as (a) repairs at toe hole also. "S.W." in pencil on tail. |
| Subject:          | activities                                                                                                                                                                                                                                                                                                          |
|                   | sports                                                                                                                                                                                                                                                                                                              |
|                   | winter                                                                                                                                                                                                                                                                                                              |
|                   | snowshoeing                                                                                                                                                                                                                                                                                                         |
| Credit:           | Gift of Catharine Robb Whyte, O. C., Banff, 1979                                                                                                                                                                                                                                                                    |
| Catalogue Number: | 106.04.0052 a,b                                                                                                                                                                                                                                                                                                     |