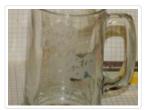

# Mug

https://archives.whyte.org/en/permalink/artifact104.20.1112

| Title:            | Mug                                                          |
|-------------------|--------------------------------------------------------------|
| Date:             | 1989                                                         |
| Material:         | glass                                                        |
| Description:      | Glass mug with the Banff Winter Festival logo on both sides. |
| Subject:          | households                                                   |
|                   | souvenir                                                     |
|                   | Banff Winter Festival                                        |
| Credit:           | Gift of Banff Lake Louise Winter Festival, Banff, 1989       |
| Catalogue Number: | 104.20.1112                                                  |