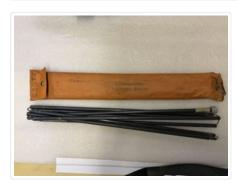

## Avalanche Probe

https://archives.whyte.org/en/permalink/artifact108.04.0059%20

| Title:            | Avalanche Probe                                                                                                                                                                                                                                                                                                                                                                                                                                                                                          |
|-------------------|----------------------------------------------------------------------------------------------------------------------------------------------------------------------------------------------------------------------------------------------------------------------------------------------------------------------------------------------------------------------------------------------------------------------------------------------------------------------------------------------------------|
| Date:             | 1980                                                                                                                                                                                                                                                                                                                                                                                                                                                                                                     |
| Material:         | leather; metal; cable                                                                                                                                                                                                                                                                                                                                                                                                                                                                                    |
| Dimensions:       | 2.5 x 7.5 x 53.9 cm                                                                                                                                                                                                                                                                                                                                                                                                                                                                                      |
| Description:      | A dark grey metal avalanche probe held in a bright orange leather pouch<br>with a metal clasp. The avalanche probe features 7 pieces connected via<br>a cable that runs throughout the probe. One end of the probe has a lighter<br>silver knob with tap near it. The other end has a brass-coloured metal<br>end. The orange leather pouch features text along the middle on one side<br>which reads "Lindenmann Lawinen-Sonde" and text at the top of the<br>pouch which reads "SCOTT" in handwriting. |
| Subject:          | ski                                                                                                                                                                                                                                                                                                                                                                                                                                                                                                      |
|                   | skiing                                                                                                                                                                                                                                                                                                                                                                                                                                                                                                   |
|                   | winter                                                                                                                                                                                                                                                                                                                                                                                                                                                                                                   |
|                   | avalanche                                                                                                                                                                                                                                                                                                                                                                                                                                                                                                |
|                   | safety                                                                                                                                                                                                                                                                                                                                                                                                                                                                                                   |
|                   | Chic Scott                                                                                                                                                                                                                                                                                                                                                                                                                                                                                               |
|                   | mountaineering                                                                                                                                                                                                                                                                                                                                                                                                                                                                                           |
| Credit:           | Gift of Charles (Chic) Scott, Cochrane, 2003                                                                                                                                                                                                                                                                                                                                                                                                                                                             |
| Catalogue Number: | 108.04.0059                                                                                                                                                                                                                                                                                                                                                                                                                                                                                              |
|                   |                                                                                                                                                                                                                                                                                                                                                                                                                                                                                                          |