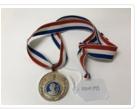

# Medal

https://archives.whyte.org/en/permalink/artifact103.09.1193

| Title:            | Medal                                                                        |
|-------------------|------------------------------------------------------------------------------|
| Date:             | 1980 – 1981                                                                  |
| Material:         | metal; fibre                                                                 |
| Dimensions:       | 5.0 x 41.0 cm                                                                |
| Description:      | Medal with red, white and blue striped ribbon. "Banff Winter Festival 1981". |
| Subject:          | sports                                                                       |
|                   | Banff Winter Festival                                                        |
| Credit:           | Gift of Wendy Bush, Banff, 2002                                              |
| Catalogue Number: | 103.09.1193                                                                  |