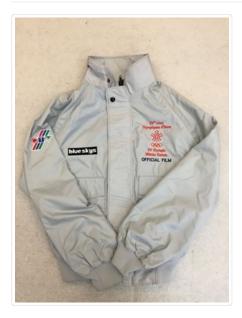

## Jacket

https://archives.whyte.org/en/permalink/artifact103.05.0393

| Title:       | Jacket                                                                                                                                                                                                                                                                                                                                                                                                                                                                                                                                                                                                                                        |
|--------------|-----------------------------------------------------------------------------------------------------------------------------------------------------------------------------------------------------------------------------------------------------------------------------------------------------------------------------------------------------------------------------------------------------------------------------------------------------------------------------------------------------------------------------------------------------------------------------------------------------------------------------------------------|
| Date:        | 1988 – 1988                                                                                                                                                                                                                                                                                                                                                                                                                                                                                                                                                                                                                                   |
| Material:    | fabric; metal;                                                                                                                                                                                                                                                                                                                                                                                                                                                                                                                                                                                                                                |
| Dimensions:  | 145.0 x 68.0 cm                                                                                                                                                                                                                                                                                                                                                                                                                                                                                                                                                                                                                               |
| Description: | Grey zip-up winter jacket with storm cover that snaps down over the zipper, pockets on the sides with decorative false tops, a high collar with a small Alberta flag enamel pin on the right, a CTV logo patch on the right sleeve below the shoulder, a white-on-black "blue skys" embroidered patch on the right chest, "XVes Jeux / Olympiques d'hivre / XV Olympic / Winter Games / OFFICIAL FILM" embroidered in red and black on the left chest and across the back.XV Olympics were Winter Games held in Calgary, Alberta, in 1988.Hunter wore this jacket while filming a variety of events, including bobsledding and speed skating. |

| Subject:          | Eddie Hunter                      |
|-------------------|-----------------------------------|
|                   | CTV                               |
|                   | Olympics                          |
|                   | Winter Olympics                   |
|                   | apparel                           |
|                   | winter clothing                   |
|                   | film-making;                      |
| Credit:           | Gift of Eddie Hunter, Banff, 1995 |
| Catalogue Number: | 103.05.0393                       |