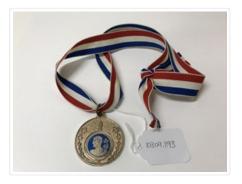

# Medal

https://archives.whyte.org/en/permalink/artifact103.09.1193

| Title:            | Medal                                                                        |
|-------------------|------------------------------------------------------------------------------|
| Date:             | 1980 – 1981                                                                  |
| Material:         | metal; fibre                                                                 |
| Dimensions:       | 5.0 x 41.0 cm                                                                |
| Description:      | Medal with red, white and blue striped ribbon. "Banff Winter Festival 1981". |
| Subject:          | sports                                                                       |
|                   | Banff Winter Festival                                                        |
| Credit:           | Gift of Wendy Bush, Banff, 2002                                              |
| Catalogue Number: | 103.09.1193                                                                  |