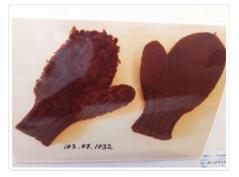

# Mittens

https://archives.whyte.org/en/permalink/artifact103.07.1032%20a%2cb

| Title:            | Mittens                                                                                                                                               |
|-------------------|-------------------------------------------------------------------------------------------------------------------------------------------------------|
| Date:             | 1830 – 1880                                                                                                                                           |
| Material:         | hair, sheep                                                                                                                                           |
| Description:      | A pair brown of wool mittens, large hand-knitted, has loops on inside to provide extra wool as insulation, knitted on 4 needles in continuous rounds. |
| Subject:          | households                                                                                                                                            |
|                   | clothing                                                                                                                                              |
|                   | winter                                                                                                                                                |
|                   | Mary Schaffer Warren                                                                                                                                  |
| Credit:           | Gift of Charles C. Reid, Banff, Alberta, 1986                                                                                                         |
| Catalogue Number: | 103.07.1032 a,b                                                                                                                                       |