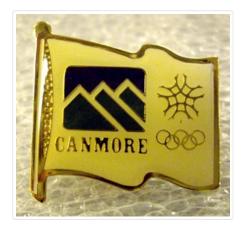

## https://archives.whyte.org/en/permalink/artifact105.02.1088%20a%2cb

| Title:            | Commemorative Pin                                                                                                                                                                                                                                                                                                                                                                                                        |
|-------------------|--------------------------------------------------------------------------------------------------------------------------------------------------------------------------------------------------------------------------------------------------------------------------------------------------------------------------------------------------------------------------------------------------------------------------|
| Date:             | 1988                                                                                                                                                                                                                                                                                                                                                                                                                     |
| Material:         | metal; plastic                                                                                                                                                                                                                                                                                                                                                                                                           |
| Dimensions:       | 2.5 x 2.3 cm                                                                                                                                                                                                                                                                                                                                                                                                             |
| Description:      | Canmore Olympic pin and bag 2 items (a) pin is flag shaped $2.3 \times 2.5$ , flag pole and trim is gold, white enamel with a rectangle $.8 \times 1.0$ with 3 green mountains and blue sky "CANMORE" written in gold under the mountains, beside that is the official Olympic logo of a snowflake and 5 rings in gold (b) zip lock plastic bag $8.8 \times 4.7$ with red writing, including "Official Olympic Product". |
| Subject:          | sports                                                                                                                                                                                                                                                                                                                                                                                                                   |
|                   | 1988 Winter Olympics                                                                                                                                                                                                                                                                                                                                                                                                     |
|                   | Canmore                                                                                                                                                                                                                                                                                                                                                                                                                  |
| Credit:           | Gift of Linda Hammell, Banff, 1988                                                                                                                                                                                                                                                                                                                                                                                       |
| Catalogue Number: | 105.02.1088 a,b                                                                                                                                                                                                                                                                                                                                                                                                          |