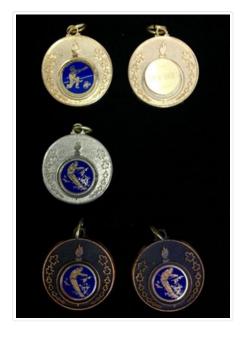

## Medal

https://archives.whyte.org/en/permalink/artifact103.09.1271%20a-e

| Title:    | Medal       |
|-----------|-------------|
| Date:     | 1981 – 1981 |
| Material: | metal       |

| Description:      | a) a round gold medal, raised edge with 14 raised maple leaf's against a blasted background, in the bottom middle is a sunken circle with raised edges and a raised, smooth top of a torch. The circle is 2.2cm in diameter and has a implanted navy medallion with a gold curler just finished throwing a stone. Verso: engraved "BANFF WINTER FESTIVAL 1981".b) a round gold medal, raised edge with 14 raised maple leaf's against a blasted background, in the bottom middle is a sunken circle with raised edges and a raised, smooth top of a torch. The circle is 2.2cm in diameter and has a implanted smooth gold medallion engraved "HORSESHOES". Verso: engraved "BANFF WINTER FESTIVAL 1981".c) a round silver medal, raised edge with 14 raised maple leaf's against a blasted background, in the bottom middle is a sunken circle with raised edges and a raised, smooth top of a torch. The circle is 2.2cm in diameter and has a implanted smooth navy medallion and engraved in silver a turning skier looking right. Verso: engraved "BANFF WINTER FESTIVAL M.M. RACE 1981".d) a round bronze medal, raised edge with 14 raised maple leaf's against a blasted background, in the bottom middle is a sunken circle with raised edges and a raised, smooth top of a torch. The circle is 2.2cm in diameter and has a implanted smooth navy medallion and engraved in silver a turning skier looking right. Verso: engraved "BANFF WINTER FESTIVAL M.M. RACE 1981".d) a round bronze medal, raised edge with 14 raised maple leaf's against a blasted background, in the bottom middle is a sunken circle with raised edges and a raised, smooth top of a torch. The circle is 2.2cm in diameter and has a implanted smooth navy medallion and engraved in silver a turning skier looking right. Verso: engraved "BANFF WINTER FESTIVAL M.M. RACE 1981".e) a round bronze medal, raised edge with 14 raised maple leaf's against a blasted background, in the bottom middle is a sunken circle with raised edges and a raised smooth navy medallion and engraved in silver a turning skier looking right. Vers |
|-------------------|--------------------------------------------------------------------------------------------------------------------------------------------------------------------------------------------------------------------------------------------------------------------------------------------------------------------------------------------------------------------------------------------------------------------------------------------------------------------------------------------------------------------------------------------------------------------------------------------------------------------------------------------------------------------------------------------------------------------------------------------------------------------------------------------------------------------------------------------------------------------------------------------------------------------------------------------------------------------------------------------------------------------------------------------------------------------------------------------------------------------------------------------------------------------------------------------------------------------------------------------------------------------------------------------------------------------------------------------------------------------------------------------------------------------------------------------------------------------------------------------------------------------------------------------------------------------------------------------------------------------------------------------------------------------------------------------------------------------------------------------------------------------------------------------------------------------------------------------------------------------------------------------------------------------------------------------------------------------------------------------------------------------------------------------------------------------------------------------------------------------------------|
| Subject:          | awards                                                                                                                                                                                                                                                                                                                                                                                                                                                                                                                                                                                                                                                                                                                                                                                                                                                                                                                                                                                                                                                                                                                                                                                                                                                                                                                                                                                                                                                                                                                                                                                                                                                                                                                                                                                                                                                                                                                                                                                                                                                                                                                         |
|                   | Banff Winter Festival                                                                                                                                                                                                                                                                                                                                                                                                                                                                                                                                                                                                                                                                                                                                                                                                                                                                                                                                                                                                                                                                                                                                                                                                                                                                                                                                                                                                                                                                                                                                                                                                                                                                                                                                                                                                                                                                                                                                                                                                                                                                                                          |
|                   | sports                                                                                                                                                                                                                                                                                                                                                                                                                                                                                                                                                                                                                                                                                                                                                                                                                                                                                                                                                                                                                                                                                                                                                                                                                                                                                                                                                                                                                                                                                                                                                                                                                                                                                                                                                                                                                                                                                                                                                                                                                                                                                                                         |
|                   | Curling                                                                                                                                                                                                                                                                                                                                                                                                                                                                                                                                                                                                                                                                                                                                                                                                                                                                                                                                                                                                                                                                                                                                                                                                                                                                                                                                                                                                                                                                                                                                                                                                                                                                                                                                                                                                                                                                                                                                                                                                                                                                                                                        |
|                   | Skiing                                                                                                                                                                                                                                                                                                                                                                                                                                                                                                                                                                                                                                                                                                                                                                                                                                                                                                                                                                                                                                                                                                                                                                                                                                                                                                                                                                                                                                                                                                                                                                                                                                                                                                                                                                                                                                                                                                                                                                                                                                                                                                                         |
|                   | Horseshoes                                                                                                                                                                                                                                                                                                                                                                                                                                                                                                                                                                                                                                                                                                                                                                                                                                                                                                                                                                                                                                                                                                                                                                                                                                                                                                                                                                                                                                                                                                                                                                                                                                                                                                                                                                                                                                                                                                                                                                                                                                                                                                                     |
| Credit:           | Gift of Banff-Lake Louise Chamber of Commerce, Banff, 1990                                                                                                                                                                                                                                                                                                                                                                                                                                                                                                                                                                                                                                                                                                                                                                                                                                                                                                                                                                                                                                                                                                                                                                                                                                                                                                                                                                                                                                                                                                                                                                                                                                                                                                                                                                                                                                                                                                                                                                                                                                                                     |
| Catalogue Number: | 103.09.1271 a-e                                                                                                                                                                                                                                                                                                                                                                                                                                                                                                                                                                                                                                                                                                                                                                                                                                                                                                                                                                                                                                                                                                                                                                                                                                                                                                                                                                                                                                                                                                                                                                                                                                                                                                                                                                                                                                                                                                                                                                                                                                                                                                                |
| Imagaa            |                                                                                                                                                                                                                                                                                                                                                                                                                                                                                                                                                                                                                                                                                                                                                                                                                                                                                                                                                                                                                                                                                                                                                                                                                                                                                                                                                                                                                                                                                                                                                                                                                                                                                                                                                                                                                                                                                                                                                                                                                                                                                                                                |