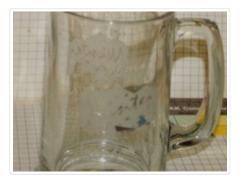

# Mug

https://archives.whyte.org/en/permalink/artifact104.20.1112

| Title:            | Mug                                                          |
|-------------------|--------------------------------------------------------------|
| Date:             | 1989                                                         |
| Material:         | glass                                                        |
| Description:      | Glass mug with the Banff Winter Festival logo on both sides. |
| Subject:          | households                                                   |
|                   | souvenir                                                     |
|                   | Banff Winter Festival                                        |
| Credit:           | Gift of Banff Lake Louise Winter Festival, Banff, 1989       |
| Catalogue Number: | 104.20.1112                                                  |