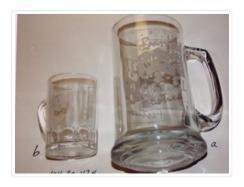

# Mug

https://archives.whyte.org/en/permalink/artifact104.20.1124%20a%2cb

| Title:            | Mug                                                                                                                                                                                           |
|-------------------|-----------------------------------------------------------------------------------------------------------------------------------------------------------------------------------------------|
| Date:             | 1980                                                                                                                                                                                          |
| Material:         | glass                                                                                                                                                                                         |
| Dimensions:       | 14.0 cm                                                                                                                                                                                       |
| Description:      | Two clear glass mugs, one large (14.0 cm high, 11.5 cm in diameter) and one small (7.0 cm high, 7.0 cm in diameter). "Banff Winter Festival" and logo in white on back and front of each mug. |
| Subject:          | sports                                                                                                                                                                                        |
|                   | Banff Winter Festival                                                                                                                                                                         |
|                   | souvenirs                                                                                                                                                                                     |
|                   | Banff-Lake Louise Chamber of Commerce                                                                                                                                                         |
| Credit:           | Gift of Banff-Lake Louise Chamber of Commerce, Banff, 1992                                                                                                                                    |
| Catalogue Number: | 104.20.1124 a,b                                                                                                                                                                               |