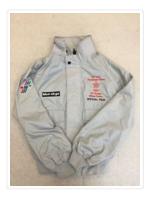

## Jacket

https://archives.whyte.org/en/permalink/artifact103.05.0393

| Title:       | Jacket                                                                                                                                                                                                                                                                                                                                                                                                                                                                                                                                                                                                                                        |
|--------------|-----------------------------------------------------------------------------------------------------------------------------------------------------------------------------------------------------------------------------------------------------------------------------------------------------------------------------------------------------------------------------------------------------------------------------------------------------------------------------------------------------------------------------------------------------------------------------------------------------------------------------------------------|
| Date:        | 1988 – 1988                                                                                                                                                                                                                                                                                                                                                                                                                                                                                                                                                                                                                                   |
| Material:    | fabric; metal;                                                                                                                                                                                                                                                                                                                                                                                                                                                                                                                                                                                                                                |
| Dimensions:  | 145.0 x 68.0 cm                                                                                                                                                                                                                                                                                                                                                                                                                                                                                                                                                                                                                               |
| Description: | Grey zip-up winter jacket with storm cover that snaps down over the zipper, pockets on the sides with decorative false tops, a high collar with a small Alberta flag enamel pin on the right, a CTV logo patch on the right sleeve below the shoulder, a white-on-black "blue skys" embroidered patch on the right chest, "XVes Jeux / Olympiques d'hivre / XV Olympic / Winter Games / OFFICIAL FILM" embroidered in red and black on the left chest and across the back.XV Olympics were Winter Games held in Calgary, Alberta, in 1988.Hunter wore this jacket while filming a variety of events, including bobsledding and speed skating. |

| Subject:          | Eddie Hunter                      |
|-------------------|-----------------------------------|
|                   | CTV                               |
|                   | Olympics                          |
|                   | Winter Olympics                   |
|                   | apparel                           |
|                   | winter clothing                   |
|                   | film-making;                      |
| Credit:           | Gift of Eddie Hunter, Banff, 1995 |
| Catalogue Number: | 103.05.0393                       |