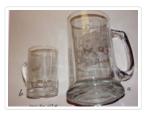

# Mug

https://archives.whyte.org/en/permalink/artifact104.20.1124%20a%2cb

| Title:            | Mug                                                                                                                                                                                           |
|-------------------|-----------------------------------------------------------------------------------------------------------------------------------------------------------------------------------------------|
| Date:             | 1980                                                                                                                                                                                          |
| Material:         | glass                                                                                                                                                                                         |
| Dimensions:       | 14.0 cm                                                                                                                                                                                       |
| Description:      | Two clear glass mugs, one large (14.0 cm high, 11.5 cm in diameter) and one small (7.0 cm high, 7.0 cm in diameter). "Banff Winter Festival" and logo in white on back and front of each mug. |
| Subject:          | sports                                                                                                                                                                                        |
|                   | Banff Winter Festival                                                                                                                                                                         |
|                   | souvenirs                                                                                                                                                                                     |
|                   | Banff-Lake Louise Chamber of Commerce                                                                                                                                                         |
| Credit:           | Gift of Banff-Lake Louise Chamber of Commerce, Banff, 1992                                                                                                                                    |
| Catalogue Number: | 104.20.1124 a,b                                                                                                                                                                               |