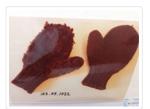

# Mittens

https://archives.whyte.org/en/permalink/artifact103.07.1032%20a%2cb

| Title:            | Mittens                                                                                                                                               |
|-------------------|-------------------------------------------------------------------------------------------------------------------------------------------------------|
| Date:             | 1830 – 1880                                                                                                                                           |
| Material:         | hair, sheep                                                                                                                                           |
| Description:      | A pair brown of wool mittens, large hand-knitted, has loops on inside to provide extra wool as insulation, knitted on 4 needles in continuous rounds. |
| Subject:          | households                                                                                                                                            |
|                   | clothing                                                                                                                                              |
|                   | winter                                                                                                                                                |
|                   | Mary Schaffer Warren                                                                                                                                  |
| Credit:           | Gift of Charles C. Reid, Banff, Alberta, 1986                                                                                                         |
| Catalogue Number: | 103.07.1032 a,b                                                                                                                                       |