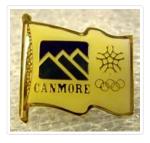

## https://archives.whyte.org/en/permalink/artifact105.02.1088%20a%2cb

| Title:            | Commemorative Pin                                                                                                                                                                                                                                                                                                                                                                                                        |
|-------------------|--------------------------------------------------------------------------------------------------------------------------------------------------------------------------------------------------------------------------------------------------------------------------------------------------------------------------------------------------------------------------------------------------------------------------|
| Date:             | 1988                                                                                                                                                                                                                                                                                                                                                                                                                     |
| Material:         | metal; plastic                                                                                                                                                                                                                                                                                                                                                                                                           |
| Dimensions:       | 2.5 x 2.3 cm                                                                                                                                                                                                                                                                                                                                                                                                             |
| Description:      | Canmore Olympic pin and bag 2 items (a) pin is flag shaped $2.3 \times 2.5$ , flag pole and trim is gold, white enamel with a rectangle $.8 \times 1.0$ with 3 green mountains and blue sky "CANMORE" written in gold under the mountains, beside that is the official Olympic logo of a snowflake and 5 rings in gold (b) zip lock plastic bag $8.8 \times 4.7$ with red writing, including "Official Olympic Product". |
| Subject:          | sports                                                                                                                                                                                                                                                                                                                                                                                                                   |
|                   | 1988 Winter Olympics                                                                                                                                                                                                                                                                                                                                                                                                     |
|                   | Canmore                                                                                                                                                                                                                                                                                                                                                                                                                  |
| Credit:           | Gift of Linda Hammell, Banff, 1988                                                                                                                                                                                                                                                                                                                                                                                       |
| Catalogue Number: | 105.02.1088 a,b                                                                                                                                                                                                                                                                                                                                                                                                          |