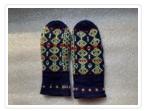

## https://archives.whyte.org/en/permalink/artifact103.07.0123%20a%2cb

| Title:            | Mittens                                                                                                                                                                                                                                                                                                                                                                                                             |
|-------------------|---------------------------------------------------------------------------------------------------------------------------------------------------------------------------------------------------------------------------------------------------------------------------------------------------------------------------------------------------------------------------------------------------------------------|
| Date:             | 1950 – 1975                                                                                                                                                                                                                                                                                                                                                                                                         |
| Material:         | hair                                                                                                                                                                                                                                                                                                                                                                                                                |
| Dimensions:       | 9.0 x 22.5 cm                                                                                                                                                                                                                                                                                                                                                                                                       |
| Description:      | One pair of knitted navy blue mittens with yellow, red and light blue pattern<br>worked in. Hand knit, ladies size. Cuffs are very blue with a single row of<br>small flower like figures around. Hands are evenly covered with the<br>pattern which consists mainly of yellow diamond shapes on the back, and<br>a tweed like pattern using all the colours on the palm. Tip of mittens and<br>thumb is navy blue. |
| Subject:          | households                                                                                                                                                                                                                                                                                                                                                                                                          |
|                   | winter                                                                                                                                                                                                                                                                                                                                                                                                              |
| Credit:           | Gift of Catharine Robb Whyte, O. C., Banff, 1979                                                                                                                                                                                                                                                                                                                                                                    |
| Catalogue Number: | 103.07.0123 a,b                                                                                                                                                                                                                                                                                                                                                                                                     |