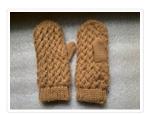

https://archives.whyte.org/en/permalink/artifact103.07.0120%20a%2cb

| Title:            | Mittens                                                                                                                                                                                                                                                             |
|-------------------|---------------------------------------------------------------------------------------------------------------------------------------------------------------------------------------------------------------------------------------------------------------------|
| Date:             | 1975 – 1979                                                                                                                                                                                                                                                         |
| Material:         | fibre, synthetic                                                                                                                                                                                                                                                    |
| Dimensions:       | 9.0 x 24.0 cm                                                                                                                                                                                                                                                       |
| Description:      | A pair of very thick, heavy, tan coloured commercially made mittens. Very elastic short, 3.0 cm cuff. Knitted all around with a series of fake cables with threads carried across on the inside to add to the thickness and warmth. Plain stockinette stitch thumb. |
| Subject:          | households                                                                                                                                                                                                                                                          |
|                   | winter                                                                                                                                                                                                                                                              |
| Credit:           | Gift of Catharine Robb Whyte, O. C., Banff, 1979                                                                                                                                                                                                                    |
| Catalogue Number: | 103.07.0120 a,b                                                                                                                                                                                                                                                     |