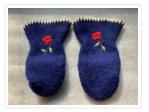

### https://archives.whyte.org/en/permalink/artifact103.07.0128%20a%2cb

| Title:            | Mittens                                                                                                                                                                                                                                                                                                                                                                                                                                                                                                                                                                                                                                                      |
|-------------------|--------------------------------------------------------------------------------------------------------------------------------------------------------------------------------------------------------------------------------------------------------------------------------------------------------------------------------------------------------------------------------------------------------------------------------------------------------------------------------------------------------------------------------------------------------------------------------------------------------------------------------------------------------------|
| Date:             | 1968 – 1975                                                                                                                                                                                                                                                                                                                                                                                                                                                                                                                                                                                                                                                  |
| Material:         | hair                                                                                                                                                                                                                                                                                                                                                                                                                                                                                                                                                                                                                                                         |
| Dimensions:       | 10.5 x 24.0 cm                                                                                                                                                                                                                                                                                                                                                                                                                                                                                                                                                                                                                                               |
| Description:      | Two pairs of different types of Inuit mittens. (a) blue wool duffle cloth cut in three pieces to shape and contour of the hand, and seamed with a feather stitch around sides of hand, across palm, and along sides of thumb following the edges of the cut pieces. Cuff flares slightly, and is edged with a thick band of decorative white stitching. Embroidered simple red flower with green leaves on front of wrist. (b) grey sealskin , very wide, unfitted mittens cut from three pieces of skin in the same manner as (a). Skin on palm turned so that fur is inside and hide outside. Small cuff of darker fur, thumb is very wide and triangular. |
| Subject:          | households                                                                                                                                                                                                                                                                                                                                                                                                                                                                                                                                                                                                                                                   |
|                   | winter                                                                                                                                                                                                                                                                                                                                                                                                                                                                                                                                                                                                                                                       |
| Credit:           | Gift of Catharine Robb Whyte, O. C., Banff, 1979                                                                                                                                                                                                                                                                                                                                                                                                                                                                                                                                                                                                             |
| Catalogue Number: | 103.07.0128 a,b                                                                                                                                                                                                                                                                                                                                                                                                                                                                                                                                                                                                                                              |