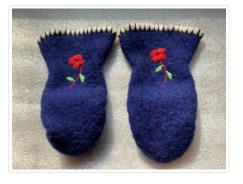

### https://archives.whyte.org/en/permalink/artifact103.07.0128%20a%2cb

| Title:            | Mittens                                                                                                                                                                                                                                                                                                                                                                                                                                                                                                                                                                                                                                                      |
|-------------------|--------------------------------------------------------------------------------------------------------------------------------------------------------------------------------------------------------------------------------------------------------------------------------------------------------------------------------------------------------------------------------------------------------------------------------------------------------------------------------------------------------------------------------------------------------------------------------------------------------------------------------------------------------------|
| Date:             | 1968 – 1975                                                                                                                                                                                                                                                                                                                                                                                                                                                                                                                                                                                                                                                  |
| Material:         | hair                                                                                                                                                                                                                                                                                                                                                                                                                                                                                                                                                                                                                                                         |
| Dimensions:       | 10.5 x 24.0 cm                                                                                                                                                                                                                                                                                                                                                                                                                                                                                                                                                                                                                                               |
| Description:      | Two pairs of different types of Inuit mittens. (a) blue wool duffle cloth cut in three pieces to shape and contour of the hand, and seamed with a feather stitch around sides of hand, across palm, and along sides of thumb following the edges of the cut pieces. Cuff flares slightly, and is edged with a thick band of decorative white stitching. Embroidered simple red flower with green leaves on front of wrist. (b) grey sealskin , very wide, unfitted mittens cut from three pieces of skin in the same manner as (a). Skin on palm turned so that fur is inside and hide outside. Small cuff of darker fur, thumb is very wide and triangular. |
| Subject:          | households                                                                                                                                                                                                                                                                                                                                                                                                                                                                                                                                                                                                                                                   |
|                   | winter                                                                                                                                                                                                                                                                                                                                                                                                                                                                                                                                                                                                                                                       |
| Credit:           | Gift of Catharine Robb Whyte, O. C., Banff, 1979                                                                                                                                                                                                                                                                                                                                                                                                                                                                                                                                                                                                             |
| Catalogue Number: | 103.07.0128 a,b                                                                                                                                                                                                                                                                                                                                                                                                                                                                                                                                                                                                                                              |