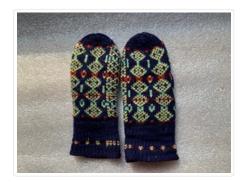

## https://archives.whyte.org/en/permalink/artifact103.07.0123%20a%2cb

| Title:            | Mittens                                                                                                                                                                                                                                                                                                                                                                                                             |
|-------------------|---------------------------------------------------------------------------------------------------------------------------------------------------------------------------------------------------------------------------------------------------------------------------------------------------------------------------------------------------------------------------------------------------------------------|
| Date:             | 1950 – 1975                                                                                                                                                                                                                                                                                                                                                                                                         |
| Material:         | hair                                                                                                                                                                                                                                                                                                                                                                                                                |
| Dimensions:       | 9.0 x 22.5 cm                                                                                                                                                                                                                                                                                                                                                                                                       |
| Description:      | One pair of knitted navy blue mittens with yellow, red and light blue pattern<br>worked in. Hand knit, ladies size. Cuffs are very blue with a single row of<br>small flower like figures around. Hands are evenly covered with the<br>pattern which consists mainly of yellow diamond shapes on the back, and<br>a tweed like pattern using all the colours on the palm. Tip of mittens and<br>thumb is navy blue. |
| Subject:          | households                                                                                                                                                                                                                                                                                                                                                                                                          |
|                   | winter                                                                                                                                                                                                                                                                                                                                                                                                              |
| Credit:           | Gift of Catharine Robb Whyte, O. C., Banff, 1979                                                                                                                                                                                                                                                                                                                                                                    |
| Catalogue Number: | 103.07.0123 a,b                                                                                                                                                                                                                                                                                                                                                                                                     |