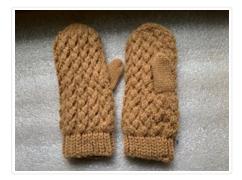

https://archives.whyte.org/en/permalink/artifact103.07.0120%20a%2cb

| Title:            | Mittens                                                                                                                                                                                                                                                             |
|-------------------|---------------------------------------------------------------------------------------------------------------------------------------------------------------------------------------------------------------------------------------------------------------------|
| Date:             | 1975 – 1979                                                                                                                                                                                                                                                         |
| Material:         | fibre, synthetic                                                                                                                                                                                                                                                    |
| Dimensions:       | 9.0 x 24.0 cm                                                                                                                                                                                                                                                       |
| Description:      | A pair of very thick, heavy, tan coloured commercially made mittens. Very elastic short, 3.0 cm cuff. Knitted all around with a series of fake cables with threads carried across on the inside to add to the thickness and warmth. Plain stockinette stitch thumb. |
| Subject:          | households                                                                                                                                                                                                                                                          |
|                   | winter                                                                                                                                                                                                                                                              |
| Credit:           | Gift of Catharine Robb Whyte, O. C., Banff, 1979                                                                                                                                                                                                                    |
| Catalogue Number: | 103.07.0120 a,b                                                                                                                                                                                                                                                     |