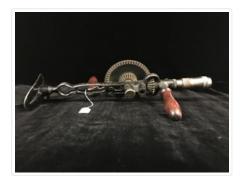

#### https://archives.whyte.org/en/permalink/artifact104.49.0009

| Title:            | Breast Drill                                                                                                                                                                                                                                                                                                                                                                                                                                                                                                                                                                                                                                                                                                                                                                                                                                                                              |
|-------------------|-------------------------------------------------------------------------------------------------------------------------------------------------------------------------------------------------------------------------------------------------------------------------------------------------------------------------------------------------------------------------------------------------------------------------------------------------------------------------------------------------------------------------------------------------------------------------------------------------------------------------------------------------------------------------------------------------------------------------------------------------------------------------------------------------------------------------------------------------------------------------------------------|
| Date:             | 1875 – 1925                                                                                                                                                                                                                                                                                                                                                                                                                                                                                                                                                                                                                                                                                                                                                                                                                                                                               |
| Material:         | metal; wood                                                                                                                                                                                                                                                                                                                                                                                                                                                                                                                                                                                                                                                                                                                                                                                                                                                                               |
| Dimensions:       | 45.8 x 5.6 x 28.0 cm                                                                                                                                                                                                                                                                                                                                                                                                                                                                                                                                                                                                                                                                                                                                                                                                                                                                      |
| Description:      | Long, black, cast iron body with breast rest on top, turning handle on<br>large green wheel, holding handle on opposite side, and large chuck at<br>bottom. Body cast as strong frame to hold gears and wheels. Breast rest<br>is slightly cupped plate across top. Approximately half way down, through<br>heavy tube cast into body is fastened large green wheel with rack gear on<br>back, tying into pinion gear around the shaft of the body at the wheel's<br>lower extreme. Large wooden handle fitted to wheel by metal arm which<br>adjusts in length by large metal screw. Below pinion gear on opposite<br>side from wheel is another fixed holding handle standing horizontally from<br>the shaft. Bottom of shaft holds large chuck for bits. On side of shaft<br>behind wheel is small spirit level. Marks on chuck "Millers Falls, Mass.<br>USA Miller's Falls Tools 12A" |
| Subject:          | commercial                                                                                                                                                                                                                                                                                                                                                                                                                                                                                                                                                                                                                                                                                                                                                                                                                                                                                |
|                   | carpentry                                                                                                                                                                                                                                                                                                                                                                                                                                                                                                                                                                                                                                                                                                                                                                                                                                                                                 |
|                   | woodworking                                                                                                                                                                                                                                                                                                                                                                                                                                                                                                                                                                                                                                                                                                                                                                                                                                                                               |
|                   | Sam Ward                                                                                                                                                                                                                                                                                                                                                                                                                                                                                                                                                                                                                                                                                                                                                                                                                                                                                  |
| Credit:           | Gift of Catharine Robb Whyte, O. C., Banff, 1979                                                                                                                                                                                                                                                                                                                                                                                                                                                                                                                                                                                                                                                                                                                                                                                                                                          |
| Catalogue Number: | 104.49.0009                                                                                                                                                                                                                                                                                                                                                                                                                                                                                                                                                                                                                                                                                                                                                                                                                                                                               |