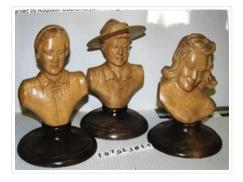

## Bust

https://archives.whyte.org/en/permalink/artifact107.02.1014%20a-c

| Title:            | Bust                                                                                                                                                                                                                                                                                                                                                                                                                                               |
|-------------------|----------------------------------------------------------------------------------------------------------------------------------------------------------------------------------------------------------------------------------------------------------------------------------------------------------------------------------------------------------------------------------------------------------------------------------------------------|
|                   |                                                                                                                                                                                                                                                                                                                                                                                                                                                    |
| Date:             | 1920 – 1950                                                                                                                                                                                                                                                                                                                                                                                                                                        |
| Material:         | wood                                                                                                                                                                                                                                                                                                                                                                                                                                               |
| Description:      | Three hand-carved busts of light polished wood on dark brown turned<br>bases.a) Man with cowboy hat. Bright pink markings on the bottom are<br>illegible.b) Woman with long braids wrapped around her head. Bright<br>pink markings on the bottom are barely legible "Hand carved by<br>Augustine"c) Young woman with long hair and a demure smile. The<br>bottom of this bust is marked "Hand Carved by Augustin Oberdmeryani"<br>in bright pink. |
| Subject:          | crafts                                                                                                                                                                                                                                                                                                                                                                                                                                             |
|                   | woodworking                                                                                                                                                                                                                                                                                                                                                                                                                                        |
|                   | carving                                                                                                                                                                                                                                                                                                                                                                                                                                            |
|                   | art                                                                                                                                                                                                                                                                                                                                                                                                                                                |
|                   | artists                                                                                                                                                                                                                                                                                                                                                                                                                                            |
|                   | Augustin Oberdmeryani                                                                                                                                                                                                                                                                                                                                                                                                                              |
|                   | Jimmy Simpson                                                                                                                                                                                                                                                                                                                                                                                                                                      |
|                   | Billie Simpson                                                                                                                                                                                                                                                                                                                                                                                                                                     |
|                   | Mary Simpson                                                                                                                                                                                                                                                                                                                                                                                                                                       |
| Credit:           | Gift of James (Sr.) Simpson, 1968                                                                                                                                                                                                                                                                                                                                                                                                                  |
| Catalogue Number: | 107.02.1014 a-c                                                                                                                                                                                                                                                                                                                                                                                                                                    |