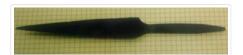

# **Carpenter Ruler**

#### https://archives.whyte.org/en/permalink/artifact104.49.1013

| Title:            | Carpenter Ruler                                                                                                                                                                                           |
|-------------------|-----------------------------------------------------------------------------------------------------------------------------------------------------------------------------------------------------------|
| Date:             | n.d.                                                                                                                                                                                                      |
| Material:         | wood; brass                                                                                                                                                                                               |
| Dimensions:       | 1.5 x 61 cm                                                                                                                                                                                               |
| Description:      | Wood ruler with brass hinges and brass along the edges. Ruler<br>measures in inches, up to 24. 1 to 12 to centre, 13 to 14 to end. Central<br>hinge and a hinge on either side folds the ruler in thirds. |
| Subject:          | woodworking                                                                                                                                                                                               |
|                   | carpentry                                                                                                                                                                                                 |
|                   | Sam Ward                                                                                                                                                                                                  |
| Credit:           | Gift of J. F. Whitworth, Canmore, 2012                                                                                                                                                                    |
| Catalogue Number: | 104.49.1013                                                                                                                                                                                               |