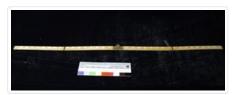

# **Carpenter Ruler**

#### https://archives.whyte.org/en/permalink/artifact104.49.1013

| Title:            | Carpenter Ruler                                                                                                                                                                                           |
|-------------------|-----------------------------------------------------------------------------------------------------------------------------------------------------------------------------------------------------------|
| Date:             | n.d.                                                                                                                                                                                                      |
| Material:         | wood; brass                                                                                                                                                                                               |
| Dimensions:       | 1.5 x 61 cm                                                                                                                                                                                               |
| Description:      | Wood ruler with brass hinges and brass along the edges. Ruler<br>measures in inches, up to 24. 1 to 12 to centre, 13 to 14 to end. Central<br>hinge and a hinge on either side folds the ruler in thirds. |
| Subject:          | woodworking                                                                                                                                                                                               |
|                   | carpentry                                                                                                                                                                                                 |
|                   | Sam Ward                                                                                                                                                                                                  |
| Credit:           | Gift of J. F. Whitworth, Canmore, 2012                                                                                                                                                                    |
| Catalogue Number: | 104.49.1013                                                                                                                                                                                               |