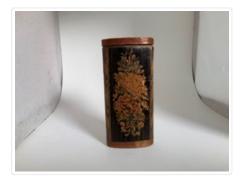

# Cigar Case

#### https://archives.whyte.org/en/permalink/artifact103.08.0419

| Title:            | Cigar Case                                                                                                                                                                                                                                                                                                      |
|-------------------|-----------------------------------------------------------------------------------------------------------------------------------------------------------------------------------------------------------------------------------------------------------------------------------------------------------------|
| Date:             | n.d.                                                                                                                                                                                                                                                                                                            |
| Material:         | wood                                                                                                                                                                                                                                                                                                            |
| Dimensions:       | 14.0 x 6.4 cm                                                                                                                                                                                                                                                                                                   |
| Description:      | Wooden cigar case with a woven, embroidery-like pattern. Case consists<br>of two parts with an inner part that slides out. The inner part of the case<br>has a stripe pattern. Case came with a letter addressed to Catharine and<br>Peter from a person named Susan that says the case is "Tonbridge<br>work." |
| Subject:          | Whyte home                                                                                                                                                                                                                                                                                                      |
|                   | woodworking                                                                                                                                                                                                                                                                                                     |
|                   | smoking                                                                                                                                                                                                                                                                                                         |
| Credit:           | Gift of Catharine Robb Whyte, O. C., Banff, 1979                                                                                                                                                                                                                                                                |
| Catalogue Number: | 103.08.0419                                                                                                                                                                                                                                                                                                     |