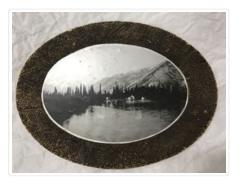

## **Burnt Wood Picture**

#### https://archives.whyte.org/en/permalink/artifact107.02.1031%20a-d

| Title:            | Burnt Wood Picture                                                                                                                                                                                                                                                                                                                                                                         |
|-------------------|--------------------------------------------------------------------------------------------------------------------------------------------------------------------------------------------------------------------------------------------------------------------------------------------------------------------------------------------------------------------------------------------|
| Date:             | 1960 – 1980                                                                                                                                                                                                                                                                                                                                                                                |
| Material:         | wood                                                                                                                                                                                                                                                                                                                                                                                       |
| Description:      | Four pieces of wood decorated by burning.a) Round decorative frame<br>with a woman's profile and shoulders.b) Rectangular piece of wood with<br>a woman wearing a green cape on a blond horse.c) Oval decorative<br>frame with a black and white reproduction photograph of the boathouse<br>on the Bow River.d) Oval decorated with holly leaves and berries on a<br>textured background. |
| Subject:          | households                                                                                                                                                                                                                                                                                                                                                                                 |
|                   | hobbies                                                                                                                                                                                                                                                                                                                                                                                    |
|                   | crafts                                                                                                                                                                                                                                                                                                                                                                                     |
|                   | woodworking                                                                                                                                                                                                                                                                                                                                                                                |
|                   | carving                                                                                                                                                                                                                                                                                                                                                                                    |
| Credit:           | Gift of Ken Campbell, Qualicum Beach, 1987                                                                                                                                                                                                                                                                                                                                                 |
| Catalogue Number: | 107.02.1031 a-d                                                                                                                                                                                                                                                                                                                                                                            |