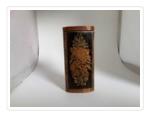

# Cigar Case

#### https://archives.whyte.org/en/permalink/artifact103.08.0419

| Title:            | Cigar Case                                                                                                                                                                                                                                                                                                      |
|-------------------|-----------------------------------------------------------------------------------------------------------------------------------------------------------------------------------------------------------------------------------------------------------------------------------------------------------------|
| Date:             | n.d.                                                                                                                                                                                                                                                                                                            |
| Material:         | wood                                                                                                                                                                                                                                                                                                            |
| Dimensions:       | 14.0 x 6.4 cm                                                                                                                                                                                                                                                                                                   |
| Description:      | Wooden cigar case with a woven, embroidery-like pattern. Case consists<br>of two parts with an inner part that slides out. The inner part of the case<br>has a stripe pattern. Case came with a letter addressed to Catharine and<br>Peter from a person named Susan that says the case is "Tonbridge<br>work." |
| Subject:          | Whyte home                                                                                                                                                                                                                                                                                                      |
|                   | woodworking                                                                                                                                                                                                                                                                                                     |
|                   | smoking                                                                                                                                                                                                                                                                                                         |
| Credit:           | Gift of Catharine Robb Whyte, O. C., Banff, 1979                                                                                                                                                                                                                                                                |
| Catalogue Number: | 103.08.0419                                                                                                                                                                                                                                                                                                     |