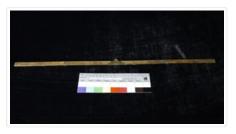

# **Carpenter Ruler**

#### https://archives.whyte.org/en/permalink/artifact104.49.1013

| Title:            | Carpenter Ruler                                                                                                                                                                                           |
|-------------------|-----------------------------------------------------------------------------------------------------------------------------------------------------------------------------------------------------------|
| Date:             | n.d.                                                                                                                                                                                                      |
| Material:         | wood; brass                                                                                                                                                                                               |
| Dimensions:       | 1.5 x 61 cm                                                                                                                                                                                               |
| Description:      | Wood ruler with brass hinges and brass along the edges. Ruler<br>measures in inches, up to 24. 1 to 12 to centre, 13 to 14 to end. Central<br>hinge and a hinge on either side folds the ruler in thirds. |
| Subject:          | woodworking                                                                                                                                                                                               |
|                   | carpentry                                                                                                                                                                                                 |
|                   | Sam Ward                                                                                                                                                                                                  |
| Credit:           | Gift of J. F. Whitworth, Canmore, 2012                                                                                                                                                                    |
| Catalogue Number: | 104.49.1013                                                                                                                                                                                               |