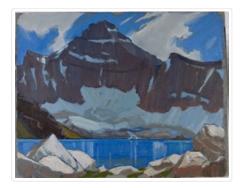

## Mount Biddle and Lake McArthur

https://archives.whyte.org/en/permalink/artifactwyp.01.069

| Artist:           | Peter Whyte (1905 – 1966, Canadian)                                                                                                                                                                                                             |
|-------------------|-------------------------------------------------------------------------------------------------------------------------------------------------------------------------------------------------------------------------------------------------|
| Title:            | Mount Biddle and Lake McArthur                                                                                                                                                                                                                  |
| Date:             | 1935                                                                                                                                                                                                                                            |
| Medium:           | oil on canvas                                                                                                                                                                                                                                   |
| Dimensions:       | 27.5 x 35 cm                                                                                                                                                                                                                                    |
| Description:      | Colour: blue, grey. The foreground boulders get bigger at both sides. The lake behind gives way to a mountain on the opposite shore, a quarter way up. The peak is left of center in the upper area. Clouds and blue sky fill that upper third. |
| Subject:          | landscape                                                                                                                                                                                                                                       |
|                   | Canadian Rockies                                                                                                                                                                                                                                |
|                   | mountain                                                                                                                                                                                                                                        |
|                   | lake                                                                                                                                                                                                                                            |
| Credit:           | Gift of Catharine Robb Whyte, O. C., Banff, 1968                                                                                                                                                                                                |
| Catalogue Number: | WyP.01.069                                                                                                                                                                                                                                      |
| Notes:            | Artistry Revealed: Peter Whyte, Catharine Robb Whyte and Their Contemporaries; June 17, 2018 to October 21, 2018                                                                                                                                |